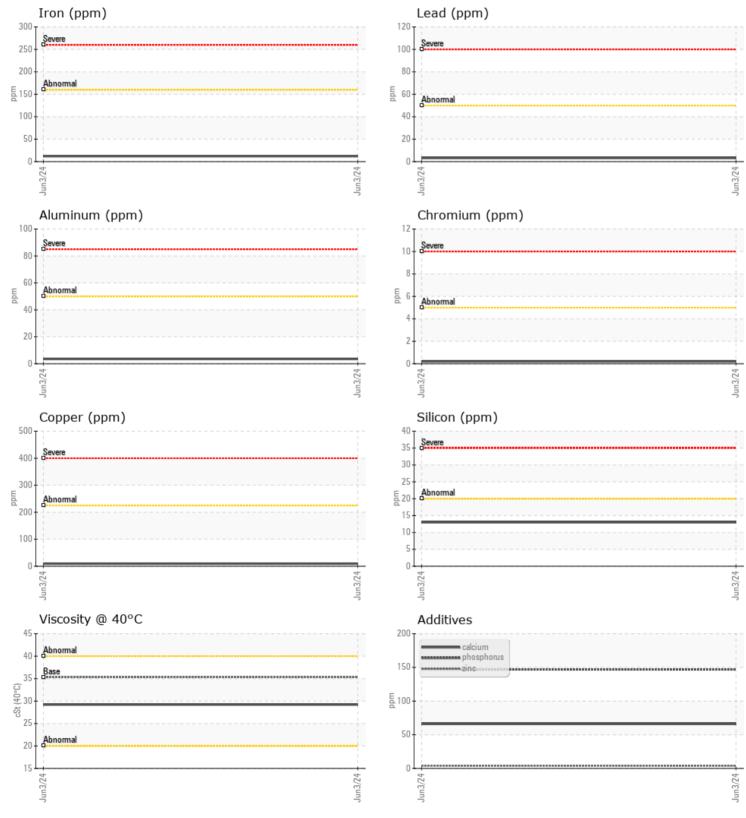

## Sample No: VCP449855

VOLVO

Job No:

Boron

728046

| SAMPLI               | E INFORMATION |             | <br> |                            |
|----------------------|---------------|-------------|------|----------------------------|
| Sample Number        |               | VCP449855   | <br> |                            |
| Sample Date          |               | 03 Jun 2024 | <br> | <br>BLUE GOOSE GROW        |
| Machine Hours        |               | 250         | <br> | <br>16059 W ORANGE AV      |
| Oil Hours            |               | 0           | <br> | <br>FT PIERCE, FL          |
| Oil Changed          |               | Not Changd  | <br> | <br>US 34945               |
| Sample Status        |               | NORMAL      | <br> | <br>Contact: SERVICE MA    |
|                      |               |             |      |                            |
| OIL CON              |               |             |      | T: (772)461-3020           |
|                      | -             |             |      | F:                         |
| Visc @ 40°C          | cSt           | 29.2        | <br> |                            |
| VOLVO                |               |             |      | Diagnosis                  |
| CONTAI               | MINATION      |             |      | Resample at the next       |
| Water                | %             | NEG         | <br> | <br>to monitor.All compo   |
| Silicon              | ppm           | <b>1</b> 3  | <br> | <br>are normal. There is i |
| Sodium               | ppm           | 4           | <br> | <br>any contamination in   |
| Potassium            | ppm           | 5           | <br> | <br>condition of the fluid |
|                      |               |             |      | for the time in service    |
| WFAR I               | METALS        |             |      |                            |
| Iron                 | ppm           | 12          | <br> |                            |
| Copper               | ppm           | <b>9</b>    | <br> |                            |
| Lead                 | ppm           | 3           | <br> |                            |
| Tin                  | ppm           | 2           | <br> |                            |
| Aluminum             | ppm           | <b>4</b>    | <br> |                            |
| Chromium             | ppm           |             | <br> |                            |
| Molybdenum           | ppm           | 2           | <br> |                            |
| Nickel               | ppm           |             | <br> |                            |
| Titanium             | ppm           | 0           | <br> |                            |
| Silver               | ppm           | 0           | <br> |                            |
| Manganese            | ppm           | 2           | <br> |                            |
| Vanadium             | ppm           | 0           | <br> |                            |
|                      |               |             |      |                            |
| ADDITI               | VES           |             |      |                            |
|                      |               |             | <br> |                            |
| Calcium              | ppm           | 66          | <br> |                            |
| Magnesium            | ppm           | □ <1        | <br> |                            |
| Zinc                 | ppm           | 4           | <br> |                            |
| Phosphorus<br>Parium | ppm           | 147         | <br> |                            |
| Barium               | ppm           | 0           | <br> |                            |