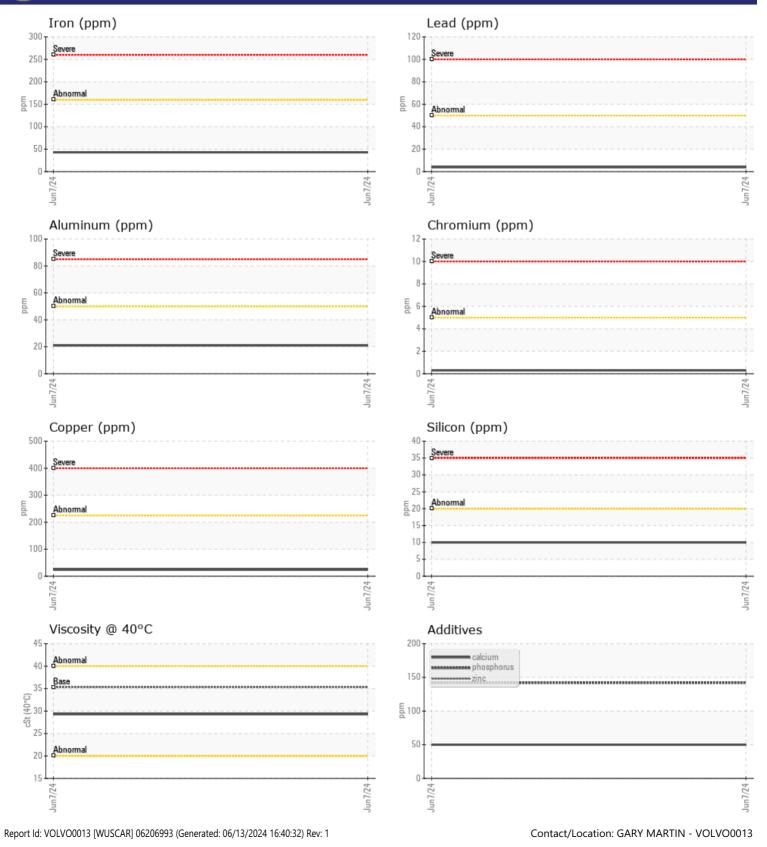

#### Sample No: VCP447883

VOLVO

**Oil Type:** VOLVO AUTOMATIC TRANSMISSION FLUID AT102

Job No:

42325

|               | E INFORMATION |             | <br> |           |
|---------------|---------------|-------------|------|-----------|
| Sample Number |               | VCP447883   | <br> |           |
| Sample Date   |               | 07 Jun 2024 | <br> | <br>215   |
| Machine Hours |               | 2456        | <br> | <br>230   |
| Oil Hours     |               | 0           | <br> | <br>CAY   |
| Oil Changed   |               | Not Changd  | <br> | <br>US    |
| Sample Status |               | NORMAL      | <br> | <br>Cor   |
|               |               |             |      | GAR       |
| OIL CON       | DITION        |             |      | T: (8     |
| Visc @ 40°C   | cSt           | 29.3        | <br> | <br>F: (8 |
|               | COL           |             |      |           |
| VOLVO         |               |             | <br> | <br>Dia   |
| CONTAI        | MINATION      |             |      | Re        |
| Water         | %             | NEG         | <br> | <br>to    |
| Silicon       | ppm           | <b>10</b>   | <br> | <br>are   |
| Sodium        | ppm           | 7           | <br> | <br>an    |
| Potassium     | ppm           | 6           | <br> | <br>con   |
|               |               |             |      | 101       |
| WEAR          | METALS        |             |      |           |
| Iron          | ppm           | 43          | <br> |           |
| Copper        | ppm           | 24          | <br> |           |
| Lead          | ppm           | 4           | <br> |           |
| Tin           | ppm           | <b>6</b>    | <br> |           |
| Aluminum      | ppm           | 21          | <br> |           |
| Chromium      | ppm           | _<br><1     | <br> |           |
| Molybdenum    | ppm           | 2           | <br> |           |
| Nickel        | ppm           | 2           | <br> |           |
| Titanium      | ppm           | 0           | <br> |           |
| Silver        | ppm           | 0           | <br> |           |
| Manganese     | ppm           | 4           | <br> |           |
| Vanadium      | ppm           | 0           | <br> |           |
|               |               |             |      |           |
|               | VES           |             | <br> |           |
| Calcium       | ppm           | 50          | <br> |           |
| Magnesium     | ppm           | _<br><1     | <br> |           |
| Zinc          | ppm           | 0           | <br> |           |
| Phosphorus    | ppm           | <b>142</b>  | <br> |           |
| Barium        | ppm           | 0           | <br> |           |
|               |               | _           |      |           |

## **CONSTRUCTION EQUIPMENT**

GRAPHS

VOLVO