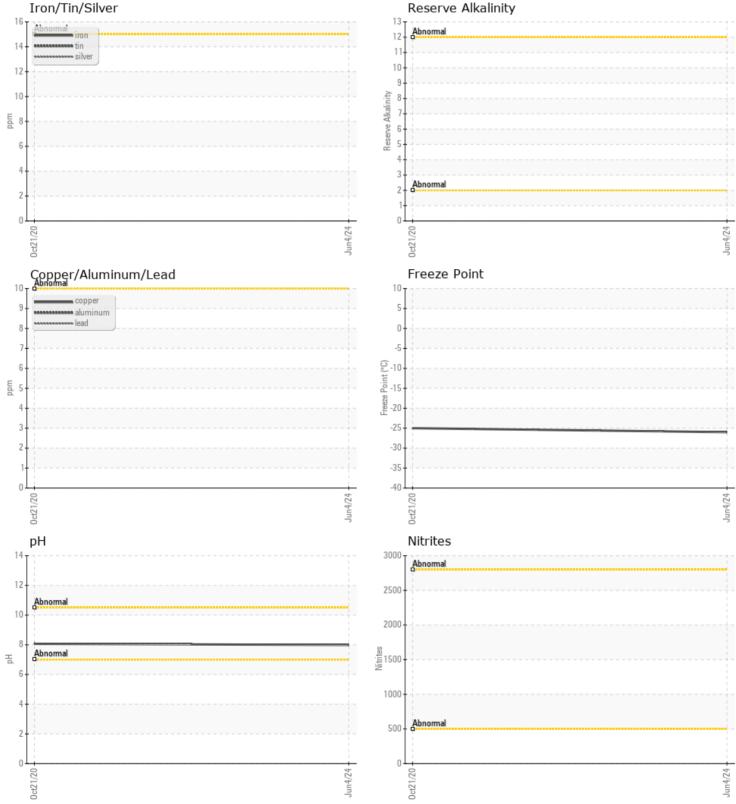

#### SAMPLE INFORMATION VCP442193 Sample Number VCP279708 Sample Date 04 Jun 2024 21 Oct 2020 Machine Hours 4217 1738 Sample Status NORMAL NORMAL **COOLANT CONDITION** pН Scale 0-14 7.99 8.07 Reserve Alkalinity Scale 0-20 ----Nitrites **NT** 560 ppm 44 Percentage Glycol % 46.4 **-26** Freezing Point °C -25 CONTAMINATION **Coolant Appearance** normal normal

### Diagnosis

No corrective action is recommended at this time. The fluid is suitable for further service. There is no indication of any contamination in the coolant. Carboxylate test failed. The glycol level is acceptable. The pH level of this fluid is within the acceptable limits.