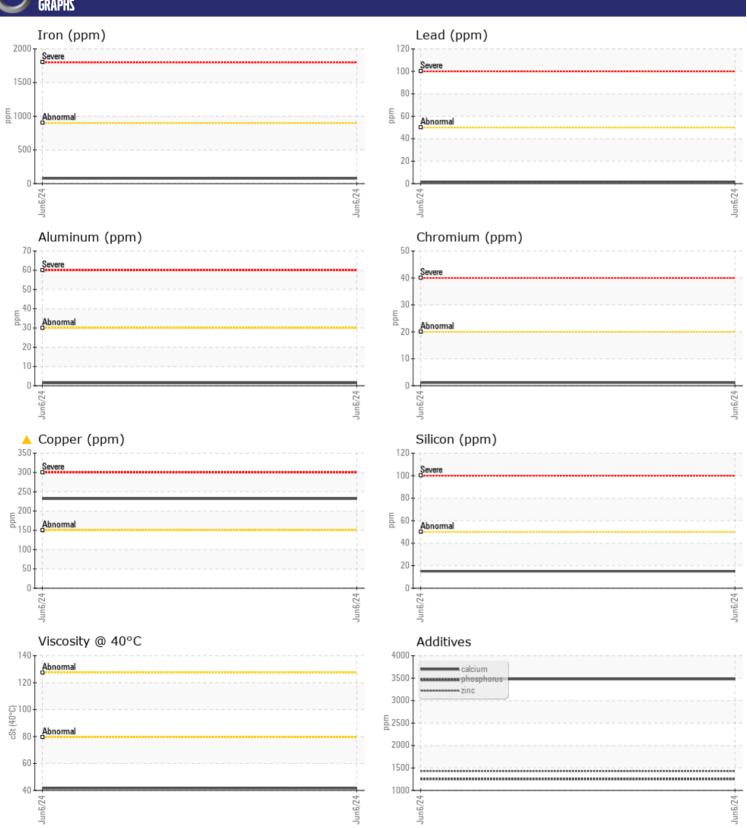

## CONSTRUCTION EQUIPMENT 941 VOLVO A45G 342190 - FRONT LEFT FINAL DRIVE

Sample No: VCP439267
Oil Type: {unknown}

**Job No:** 941

| VOLVO         |            |             |      |  |
|---------------|------------|-------------|------|--|
|               | INFORMATIO | X           |      |  |
| Sample Number | <u>.</u>   | VCP439267   | <br> |  |
| Sample Date   |            | 06 Jun 2024 | <br> |  |
| Machine Hours |            | 7326        | <br> |  |
| Oil Hours     |            | 0           | <br> |  |
| Oil Changed   |            | Not Changd  | <br> |  |
| Sample Status |            | ABNORMAL    | <br> |  |
|               |            |             |      |  |
| OIL CON       | DITION     |             |      |  |
| Visc @ 40°C   | cSt        | <b>41.6</b> | <br> |  |
| VISC @ 40 C   | CSt        | <b>41.0</b> |      |  |
| VOLVO         |            |             |      |  |
| CONTAM        | IINATION   |             |      |  |
| Water         | %          | NEG         | <br> |  |
| Silicon       | ppm        | <b>15</b>   | <br> |  |
| Sodium        | ppm        | <b>6</b>    | <br> |  |
| Potassium     | ppm        | <b>■</b> 0  | <br> |  |
|               |            |             |      |  |
| VOLVO WEAD W  | IETAL C    |             |      |  |
| WEAR M        | IE I ALS   |             |      |  |
| Iron          | ppm        | <b>■77</b>  | <br> |  |
| Copper        | ppm        | <u> </u>    | <br> |  |
| Lead          | ppm        | ■1          | <br> |  |
| Tin           | ppm        | ■0          | <br> |  |
| Aluminum      | ppm        | ■1          | <br> |  |
| Chromium      | ppm        | ■1          | <br> |  |
| Molybdenum    | ppm        | <1          | <br> |  |
| Nickel        | ppm        | <b>■</b> 3  | <br> |  |
| Titanium      | ppm        | 0           | <br> |  |
| Silver        | ppm        | 0           | <br> |  |
| Manganese     | ppm        | 2           | <br> |  |
| Vanadium      | ppm        | <1          | <br> |  |
|               |            |             | <br> |  |
| ADDITIV       | ES         |             |      |  |
| Calcium       | ppm        | 3478        | <br> |  |
| Magnesium     | ppm        | 30          | <br> |  |
| Zinc          | ppm        | 1427        | <br> |  |
| Phosphorus    | ppm        | 1255        | <br> |  |
| Barium        | ppm        | 0           | <br> |  |
| Boron         | ррт        | 137         | <br> |  |
| ווטוטם        | ppiii      | 137         | <br> |  |

## Diagnosis

Resample at the next service interval to monitor. Please specify the brand, type, and viscosity of the oil on your next sample. The copper level is abnormal. All other component wear rates are normal. There is no indication of any contamination in the oil. The condition of the oil is acceptable for the time in service.