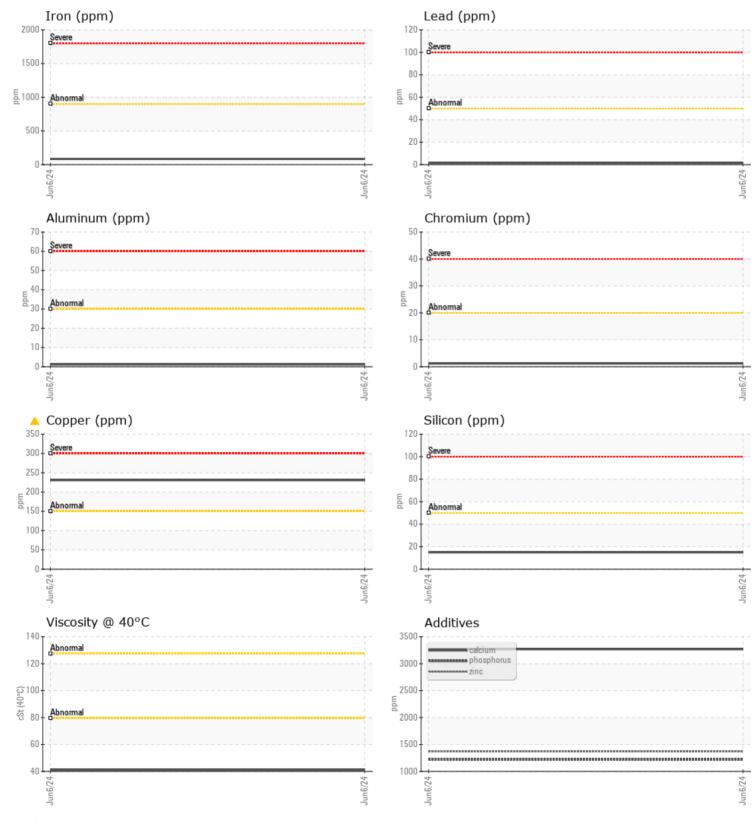

VOLVO

| SAMPLE        | E INFORMATION | l           |          |      |
|---------------|---------------|-------------|----------|------|
| Sample Number | -             | VCP439268   |          | <br> |
| Sample Date   |               | 06 Jun 2024 |          | <br> |
| Machine Hours |               | 7326        |          | <br> |
| Oil Hours     |               | 0           |          | <br> |
| Oil Changed   |               | Not Changd  |          | <br> |
| Sample Status |               | ABNORMAL    |          | <br> |
|               |               |             |          |      |
| OIL CON       |               |             |          |      |
|               |               | ·           | <u> </u> | <br> |
| Visc @ 40°C   | cSt           | <b>41.0</b> |          | <br> |
| VOLVO         |               |             |          |      |
| CONTAN        | AINATION      |             |          |      |
| Water         | %             | NEG         |          | <br> |
| Silicon       | ppm           | 15          |          | <br> |
| Sodium        | ppm           | 5           |          | <br> |
| Potassium     | ppm           | 0           |          | <br> |
|               | ppm           |             |          |      |
| VOLVO         |               |             |          |      |
| WEAR N        | METALS        |             |          |      |
| Iron          | ppm           | 84          |          | <br> |
| Copper        | ppm           | <u> </u>    |          | <br> |
| Lead          | ppm           | 2           |          | <br> |
| Tin           | ppm           | 0           |          | <br> |
| Aluminum      | ppm           | <b>1</b>    |          | <br> |
| Chromium      | ppm           | <b>1</b>    |          | <br> |
| Molybdenum    | ppm           | 0           |          | <br> |
| Nickel        | ppm           | 3           |          | <br> |
| Titanium      | ppm           | 0           |          | <br> |
| Silver        | ppm           | 0           |          | <br> |
| Manganese     | ppm           | 2           |          | <br> |
| Vanadium      | ppm           | <1          |          | <br> |
|               |               |             |          |      |
|               |               |             |          | <br> |
|               |               |             |          |      |
| Calcium       | ppm           | 3269        |          | <br> |
| Magnesium     | ppm           | 18          |          | <br> |

## Diagnosis

Resample at the next service interval to monitor. Please specify the brand, type, and viscosity of the oil on your next sample.The copper level is abnormal. All other component wear rates are normal. There is no indication of any contamination in the oil. The condition of the oil is acceptable for the time in service.

## **CONSTRUCTION EQUIPMENT**

GRAPHS

VOLVO

Report Id: VOLVO4488 [WUSCAR] 06207207 (Generated: 06/13/2024 20:46:14) Rev: 1

Contact/Location: Mark Stewart - VOLVO4488