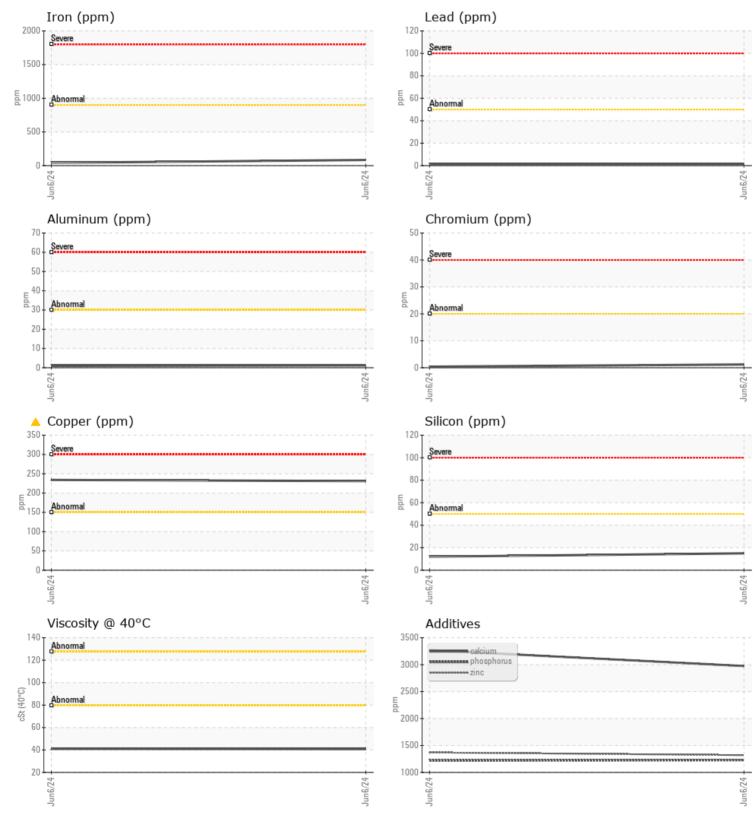

Zinc

Barium

Boron

Magnesium

Phosphorus

1

VOLVO

|               | E INFORMATION |              |               | <br> |
|---------------|---------------|--------------|---------------|------|
| Sample Number |               | VCP438065    | VCP439268     | <br> |
| Sample Date   |               | 06 Jun 2024  | 06 Jun 2024   | <br> |
| Machine Hours |               | 7326         | 7326          | <br> |
| Dil Hours     |               | 0            | 0             | <br> |
| Dil Changed   |               | Not Changd   | Not Changd    | <br> |
| Sample Status |               | ABNORMAL     | ABNORMAL      | <br> |
|               |               | ADRONIAL     | //bivor(wi/(E |      |
| OIL CON       | IDITION       |              |               |      |
| /isc @ 40°C   | cSt           | ∎40.8        | ■41.0         | <br> |
| CONTA         | MINATION      |              |               |      |
| Vater         | %             | NEG          | NEG           | <br> |
| Silicon       | ppm           | <b>12</b>    | 15            | <br> |
| Sodium        | ppm           | 5            | 5             | <br> |
| Potassium     | ppm           | 0            | 0             | <br> |
|               |               |              |               |      |
| WEAR I        | METALS        |              |               |      |
| ron           | ppm           | <b>4</b> 1   | 84            | <br> |
| Copper        | ppm           | <b>A</b> 234 | <b>A</b> 231  | <br> |
| ead           | ppm           | 1            | 2             | <br> |
| Tin           | ppm           | 0            | 0             | <br> |
| Aluminum      | ppm           | 1            | 1             | <br> |
| Chromium      | ppm           |              | 1             | <br> |
| Molybdenum    | ppm           | 0            | 0             | <br> |
| Nickel        | ppm           | 2            | 3             | <br> |
| Fitanium      | ppm           | 0            | 0             | <br> |
| Silver        | ppm           | 0            | 0             | <br> |
| Manganese     | ppm           | 1            | 2             | <br> |
| /anadium      | ppm           | 0            | <1            | <br> |
|               |               |              |               |      |

## Diagnosis

Resample at the next service interval to monitor. Please specify the brand, type, and viscosity of the oil on your next sample.The copper level is abnormal. All other component wear rates are normal. There is no indication of any contamination in the oil. The condition of the oil is acceptable for the time in service.