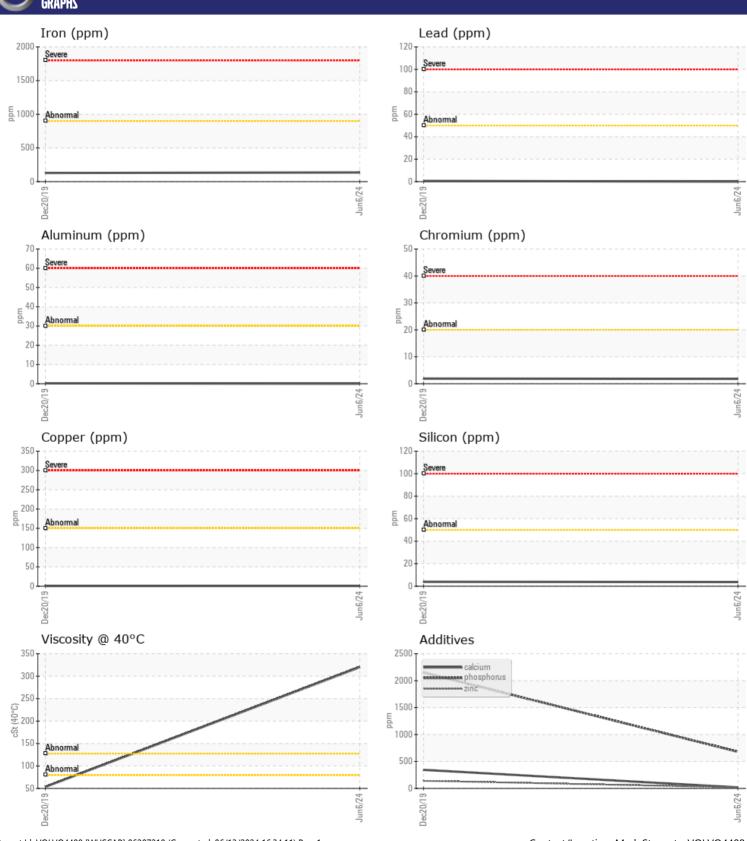

# CONSTRUCTION EQUIPMENT 947 VOLVO A45G 342190 - FRONT AXLE

**Sample No:** VCP439266 **Oil Type:** {unknown}

**Job No:** 947

| SAMPI F       | INFORMATION |               |             |      |
|---------------|-------------|---------------|-------------|------|
|               |             |               | VCD227217   | _    |
| Sample Number |             | VCP439266     | VCP227317   | <br> |
| Sample Date   |             | 06 Jun 2024   | 20 Dec 2019 | <br> |
| Machine Hours |             | 7326          | 3288        | <br> |
| Oil Hours     |             | 0             | 0           | <br> |
| Oil Changed   |             | Not Changd    | Not Changd  | <br> |
| Sample Status |             | NORMAL        | ABNORMAL    | <br> |
| VOLVO         |             |               |             |      |
| OIL CON       | DITION      |               |             |      |
| Visc @ 40°C   | cSt         | <b>□</b> 320  | 53.4        | <br> |
| VISC @ 40 C   | CSt         |               | 33.4        |      |
| VOLVO         |             |               |             |      |
| CONTAN        | MINATION    |               |             |      |
| Water         | %           | NEG           | NEG         | <br> |
| Silicon       | ppm         | <b>■</b> 4    | <b>4</b>    | <br> |
| Sodium        | ppm         | <b>■&lt;1</b> | <b>2</b>    | <br> |
| Potassium     | ppm         | <b>4</b>      | <b>0</b>    | <br> |
|               |             |               |             |      |
| VOLVO         | AFTALC      |               |             |      |
| WEAR N        | NETAL2      |               |             |      |
| Iron          | ppm         | <b>136</b>    | <b>128</b>  | <br> |
| Copper        | ppm         | <b>■&lt;1</b> | <b>-</b> <1 | <br> |
| Lead          | ppm         | <b>0</b>      | < 1         | <br> |
| Tin           | ppm         | ■0            | 0           | <br> |
| Aluminum      | ppm         | <b>■</b> 0    | < 1         | <br> |
| Chromium      | ppm         | <b>■2</b>     | _2          | <br> |
| Molybdenum    | ppm         | 2             | 0           | <br> |
| Nickel        | ppm         | <b>■</b> 0    | <b>-</b> <1 | <br> |
| Titanium      | ppm         | 0             | 0           | <br> |
| Silver        | ppm         | 0             | <1          | <br> |
| Manganese     | ppm         | 4             | 2           | <br> |
| Vanadium      | ppm         | 0             | 0           | <br> |
|               |             |               |             |      |
| ADDITIV       | IEC         |               |             |      |
| _             | (5)         |               |             |      |
| Calcium       | ppm         | 19            | 345         | <br> |
| Magnesium     | ppm         | 4             | 1           | <br> |
| Zinc          | ppm         | 19            | 141         | <br> |
| Phosphorus    | ppm         | 680           | 2149        | <br> |
| Barium        | ppm         | 0             | <1          | <br> |
| Boron         | ppm         | 17            | 215         | <br> |

### Diagnosis

Resample at the next service interval to monitor. Please specify the brand, type, and viscosity of the oil on your next sample. All component wear rates are normal. There is no indication of any contamination in the oil. The condition of the oil is suitable for further service.