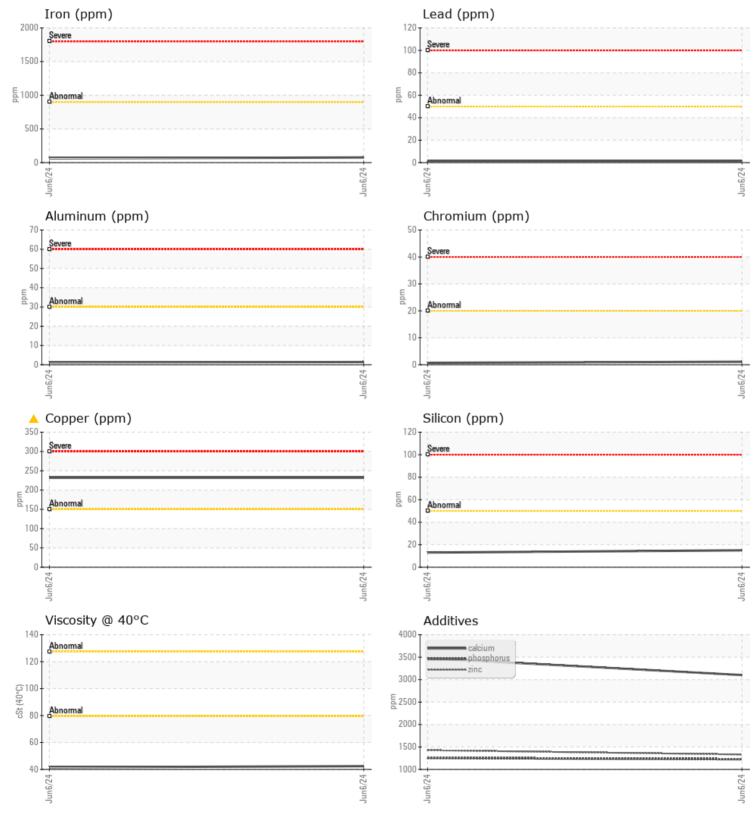

Zinc

Barium

Boron

Magnesium

Phosphorus

1

VOLVO

|               | E INFORMATION |             |              |      |
|---------------|---------------|-------------|--------------|------|
| Sample Number |               | VCP439261   | VCP439267    | <br> |
| Sample Date   |               | 06 Jun 2024 | 06 Jun 2024  | <br> |
| Machine Hours |               | 7326        | 7326         | <br> |
| Oil Hours     |               | 0           | 0            |      |
|               |               | -           | -            | <br> |
| Oil Changed   |               | Not Changd  | Not Changd   | <br> |
| Sample Status |               | ABNORMAL    | ABNORMAL     | <br> |
| OIL CON       | IDITION       |             |              |      |
| Visc @ 40°C   | cSt           | 42.4        | <b>4</b> 1.6 | <br> |
| Contai        | MINATION      |             |              |      |
| Water         | %             | NEG         | NEG          | <br> |
| Silicon       | ppm           | <b>1</b> 3  | 15           | <br> |
| Sodium        | ppm           | 5           | 6            | <br> |
| Potassium     | ppm           | 0           | 0            | <br> |
|               |               |             |              |      |
| WEAR I        | METALS        |             |              |      |
| Iron          | ppm           | 62          | 77           | <br> |
| Copper        | ppm           | <u> </u>    | <u> </u>     | <br> |
| _ead          | ppm           | 2           | 1            | <br> |
| Гin           | ppm           | 0           | 0            | <br> |
| Aluminum      | ppm           | <b>1</b>    | 1            | <br> |
| Chromium      | ppm           | <b>□</b> <1 | 1            | <br> |
| Molybdenum    | ppm           | 0           | <1           | <br> |
| Vickel        | ppm           | 2           | 3            | <br> |
| Titanium      | ppm           | 0           | 0            | <br> |
| Silver        | ppm           | 0           | 0            | <br> |
| Manganese     | ppm           | 1           | 2            | <br> |
| Vanadium      | ppm           | 0           | <1           | <br> |
|               |               |             |              |      |

## Diagnosis

Resample at the next service interval to monitor. Please specify the brand, type, and viscosity of the oil on your next sample.The copper level is abnormal. All other component wear rates are normal. There is no indication of any contamination in the oil. The condition of the oil is acceptable for the time in service.

## **CONSTRUCTION EQUIPMENT**

GRAPHS

VOLVO

Report Id: VOLVO4488 [WUSCAR] 06207211 (Generated: 06/13/2024 20:46:27) Rev: 1

Contact/Location: Mark Stewart - VOLVO4488