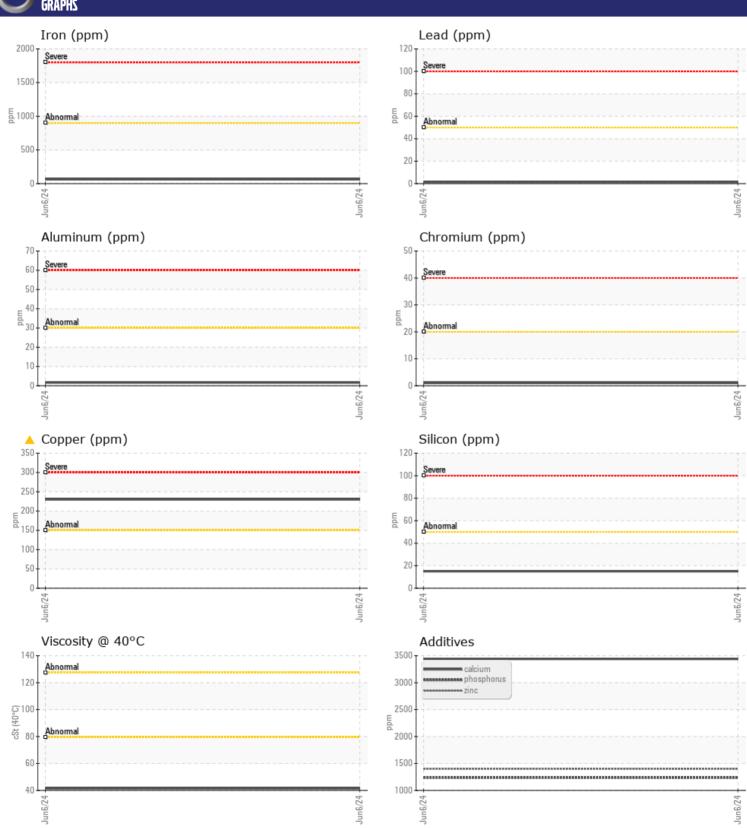

**Sample No:** VCP438058 **Oil Type:** {unknown}

**Job No:** 947

| VOLVO         |             |              |  |  |  |
|---------------|-------------|--------------|--|--|--|
| SAMPLE        | INFORMATION |              |  |  |  |
| Sample Number | -           | VCP438058    |  |  |  |
| Sample Date   |             | 06 Jun 2024  |  |  |  |
| Machine Hours |             | 7326         |  |  |  |
| Oil Hours     |             | 0            |  |  |  |
| Oil Changed   |             | Not Changd   |  |  |  |
| Sample Status |             | ABNORMAL     |  |  |  |
|               |             |              |  |  |  |
| OIL CONDITION |             |              |  |  |  |
| Visc @ 40°C   | cSt         | <b>41.5</b>  |  |  |  |
|               |             |              |  |  |  |
| CONTAMINATION |             |              |  |  |  |
|               | <u>.</u>    |              |  |  |  |
| Water         | %           | NEG          |  |  |  |
| Silicon       | ppm         | <b>15</b>    |  |  |  |
| Sodium        | ppm         | <b>6</b>     |  |  |  |
| Potassium     | ppm         | ■0           |  |  |  |
| VOLVO         |             |              |  |  |  |
| WEAR M        | IETALS      |              |  |  |  |
| Iron          | ppm         | <b>■</b> 63  |  |  |  |
| Copper        | ppm         | <u>^</u> 230 |  |  |  |
| Lead          | ppm         | <b>1</b>     |  |  |  |
| Tin           | ppm         | ■0           |  |  |  |
| Aluminum      | ppm         | ■2           |  |  |  |
| Chromium      | ppm         | <b>1</b>     |  |  |  |
| Molybdenum    | ppm         | 0            |  |  |  |
| Nickel        | ppm         | <b>■</b> 3   |  |  |  |
| Titanium      | ppm         | 0            |  |  |  |
| Silver        | ppm         | 0            |  |  |  |
| Manganese     | ppm         | 2            |  |  |  |
| Vanadium      | ppm         | <1           |  |  |  |
|               |             |              |  |  |  |
| ADDITIV       | ES          |              |  |  |  |
| Calcium       | ppm         | 3440         |  |  |  |
| Magnesium     | ppm         | 15           |  |  |  |
| Zinc          | ppm         | 1399         |  |  |  |
| Phosphorus    | ppm         | 1236         |  |  |  |
| Barium        | ppm         | 0            |  |  |  |
| Boron         | ppm         | 132          |  |  |  |
|               |             |              |  |  |  |

## Diagnosis

No corrective action is recommended at this time. Resample at the next service interval to monitor. Please specify the brand, type, and viscosity of the oil on your next sample. The copper level is abnormal. All other component wear rates are normal. Moderate concentration of visible dirt/debris present in the oil. The condition of the oil is suitable for further service.