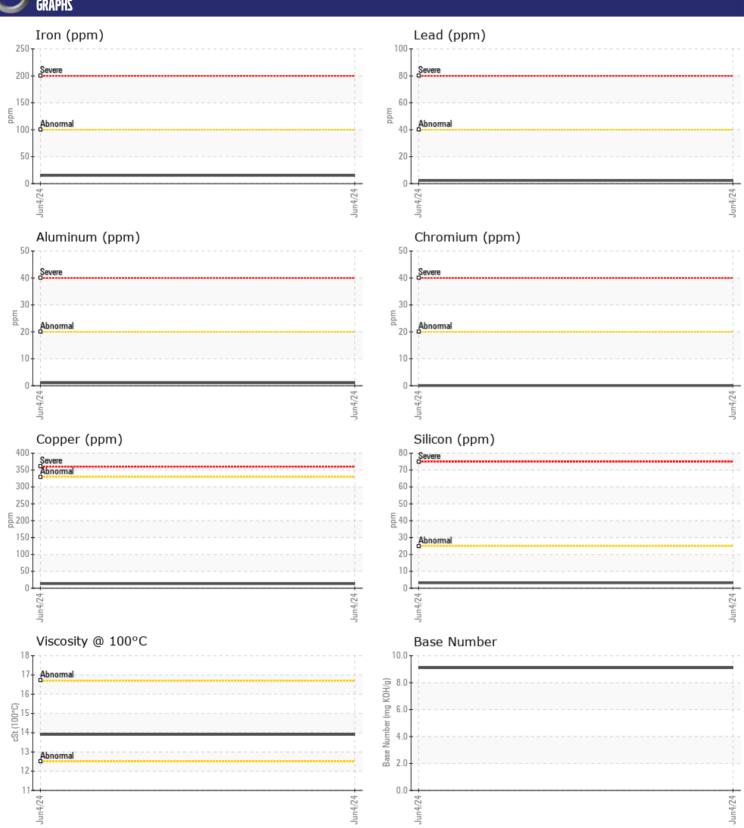

# CONSTRUCTION EQUIPMENT KOMATSU WA500-8 WP7225 - DIESEL ENGINE

Sample No: VCP443413

Oil Type: KOMATSU 15W40

Job No:

| VOLVO                           |            |               |      |  |
|---------------------------------|------------|---------------|------|--|
| SAMPLE IN                       | NFORMATION |               |      |  |
| Sample Number                   | -          | VCP443413     | <br> |  |
| Sample Date                     |            | 04 Jun 2024   | <br> |  |
| Machine Hours                   |            | 9426          | <br> |  |
| Oil Hours                       |            | 0             | <br> |  |
| Oil Changed                     |            | Not Changd    | <br> |  |
| Sample Status                   |            | ABNORMAL      | <br> |  |
|                                 |            |               |      |  |
| OIT CONDI.                      | TION       |               |      |  |
| Visc @ 100°C                    | cSt        | <b>13.9</b>   | <br> |  |
|                                 |            | 9.1           | <br> |  |
| Base Number (BN) Oxidation (PA) | %          | 67            | <br> |  |
| Oxidation (PA)                  | 70         | 07            | <br> |  |
| VOLVO                           |            |               |      |  |
| CONTAMIN                        | NATION     |               |      |  |
| Water                           | %          | NEG           | <br> |  |
| Soot %                          | %          | <b>1</b>      | <br> |  |
| Nitration (PA)                  | %          | 72            | <br> |  |
| Sulfation (PA)                  | %          | 61            | <br> |  |
| Glycol                          | %          | NEG           | <br> |  |
| Fuel                            | %          | <1.0          | <br> |  |
| Silicon                         | ppm        | <b>■</b> 3    | <br> |  |
| Sodium                          | ppm        | <b>■33</b>    | <br> |  |
| Potassium                       | ppm        | <b>48</b>     | <br> |  |
| VOLVO                           |            |               |      |  |
| WEAR ME                         | TALS       |               |      |  |
| Iron                            | ppm        | <b>15</b>     | <br> |  |
| Copper                          | ppm        | <b>13</b>     | <br> |  |
| Lead                            | ppm        | <b>■</b> 2    | <br> |  |
| Tin                             | ppm        | <b>■&lt;1</b> | <br> |  |
| Aluminum                        | ppm        | <b>1</b>      | <br> |  |
| Chromium                        | ppm        | O             | <br> |  |
| Molybdenum                      | ppm        | <b>68</b>     | <br> |  |
| Nickel                          | ppm        | <b>■</b> 0    | <br> |  |
| Titanium                        | ppm        | 0             | <br> |  |
| Silver                          | ppm        | <b>■</b> 0    | <br> |  |
| Manganese                       | ppm        | <1            | <br> |  |
| Vanadium                        | ppm        | <1            | <br> |  |
|                                 |            |               |      |  |
| ADDITIVES                       |            |               |      |  |
| Calcium                         | ppm        | <b>2002</b>   | <br> |  |
| Magnesium                       | ppm        | <b>■</b> 505  | <br> |  |
| Zinc                            | ppm        | <b>1386</b>   | <br> |  |
| Phosphorus                      | ppm        | <b>1182</b>   | <br> |  |
| Barium                          | ppm        | <b>■</b> 0    | <br> |  |
| Boron                           | ppm        | <b>■</b> 35   | <br> |  |
|                                 |            |               |      |  |

### Diagnosis

Check for low coolant level. We recommend an early resample to monitor this condition.All component wear rates are normal. Sodium and/or potassium levels are high. The BN result indicates that there is suitable alkalinity remaining in the oil. The condition of the oil is acceptable for the time in service.