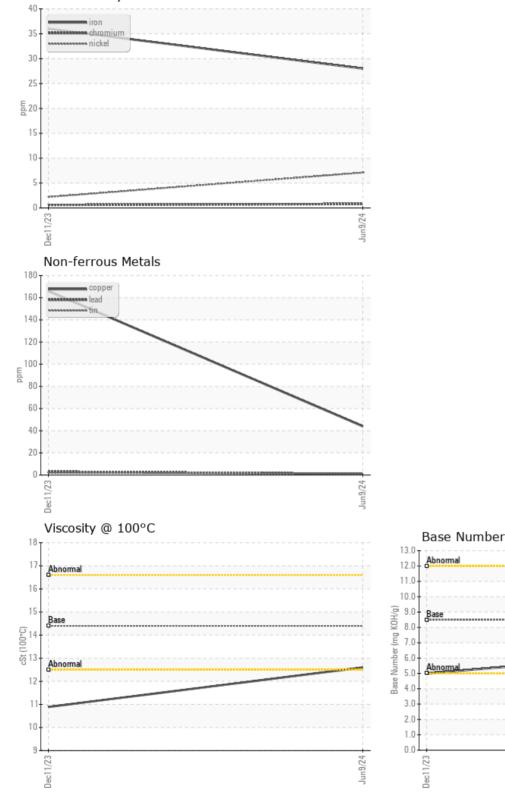

## CONSTRUCTION EQUIPMENT VOLVO A25G 752602 - DIESEL ENGINE

Sample No: VCP0008752

Oil Type: DIESEL ENGINE OIL SAE 40

Job No:

| SAMPLE IN        | FORMATION |             |             |      |
|------------------|-----------|-------------|-------------|------|
| Sample Number    |           | VCP0008752  | VCP0007914  | <br> |
| Sample Date      |           | 09 Jun 2024 | 11 Dec 2023 | <br> |
| Machine Hours    |           | 0           | 0           | <br> |
| Oil Hours        |           | 0           | 0           | <br> |
| Oil Changed      |           | N/A         | N/A         | <br> |
| Sample Status    |           | NORMAL      | ABNORMAL    | <br> |
|                  |           |             | / BRORIN (E |      |
| VOLVO            |           |             |             |      |
| V OIL CONDI      | IUN       |             |             |      |
| Visc @ 100°C     | cSt       | <b>12.6</b> | 10.89       | <br> |
| Base Number (BN) | mg KOH/g  | 6.7         | 5.0         | <br> |
| Oxidation (PA)   | %         | 86          | 70          | <br> |
|                  |           |             |             |      |
|                  |           |             |             |      |
| <u> </u>         | -         | NEC         | NEC         |      |
| Water            | %         | NEG         | NEG         | <br> |
| Soot %           | %         | 0.8         | 0.6         | <br> |
| Nitration (PA)   | %         | 94          | 93          | <br> |
| Sulfation (PA)   | %         | 67          | 65          | <br> |
| Glycol           | %         | NEG         | NEG         | <br> |
| Fuel             | %         | <1.0        | 0.0         | <br> |
| Silicon          | ppm       | 8           | ▲ 37        | <br> |
| Sodium           | ppm       | 3           | 3           | <br> |
| Potassium        | ppm       | 2           | 2           | <br> |
| VOLVO            |           |             |             |      |
| WEAR MET         | TALS      |             |             |      |
| Iron             | ppm       | 28          | 36          | <br> |
| Copper           | ppm       | <b>4</b> 4  | 166         | <br> |
| Lead             | ppm       | <b>1</b>    | 3           | <br> |
| Tin              | ppm       | 2           | 2           | <br> |
| Aluminum         | ppm       | 3           | 2           | <br> |
| Chromium         | ppm       |             | □ <1        | <br> |
| Molybdenum       | ppm       | 40          | 74          | <br> |
| Nickel           | ppm       | 7           | 2           | <br> |
| Titanium         | ppm       | 2           | 0           | <br> |
| Silver           | ppm       | 0           | 0           | <br> |
| Manganese        | ppm       | 2           | 5           | <br> |
| Vanadium         | ppm       | <1          | 0           | <br> |
|                  | F P       |             | Ŭ           |      |
| VOLVO            |           |             |             |      |
| ADDITIVES        |           |             |             |      |
| Calcium          | ppm       | 2058        | 2036        | <br> |
| Magnesium        | ppm       | 392         | 98          | <br> |
| Zinc             | ppm       | 1147        | 1140        | <br> |
| Phosphorus       | ppm       | 872         | 978         | <br> |
| Barium           | ppm       | 0           | 0           | <br> |
|                  | ppm       | <b>18</b>   | 7           | <br> |

## Ferrous Alloys

VOLVO

Abnorma

Report Id: VOLVO0092 [WUSCAR] 06207414 (Generated: 06/13/2024 22:15:13) Rev: 1

Submitted By: TECHNICIAN ACCOUNT Page 2 of 2