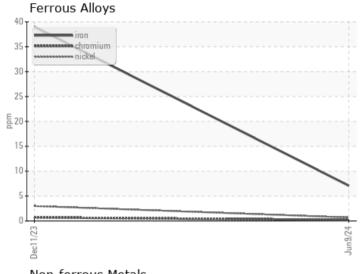

# CONSTRUCTION EQUIPMENT VOLVO A25G 752695 - DIESEL ENGINE

Sample No: VCP0008760

Oil Type: DIESEL ENGINE OIL SAE 40

Job No:

| VOLVO            |            |                |             |  |  |
|------------------|------------|----------------|-------------|--|--|
| SAMPLE II        | NFORMATION |                |             |  |  |
| Sample Number    | •          | VCP0008760     | VCP0007915  |  |  |
| Sample Date      |            | 09 Jun 2024    | 11 Dec 2023 |  |  |
| Machine Hours    |            | 2005           | 0           |  |  |
| Oil Hours        |            | 2005           | 0           |  |  |
| Oil Changed      |            | N/A            | N/A         |  |  |
| Sample Status    |            | NORMAL         | ABNORMAL    |  |  |
|                  |            |                |             |  |  |
| OIL CONDI        | TION       |                |             |  |  |
| Visc @ 100°C     | cSt        | <b>12.8</b>    | 10.9        |  |  |
| Base Number (BN) |            | 9.7            | 5.1         |  |  |
| Oxidation (PA)   | %          | 78             | 67          |  |  |
| Oxidation (i A)  | 70         | 70             | 07          |  |  |
| VOLVO            |            |                |             |  |  |
| CONTAMI          | NATION     |                |             |  |  |
| Water            | %          | NEG            | NEG         |  |  |
| Soot %           | %          | ■ 0.2          | □ 0.6       |  |  |
| Nitration (PA)   | %          | 50             | 86          |  |  |
| Sulfation (PA)   | %          | 61             | 63          |  |  |
| Glycol           | %          | NEG            | NEG         |  |  |
| Fuel             | %          | <1.0           | 0.0         |  |  |
| Silicon          | ppm        | <b>■</b> 4     | <b>△</b> 35 |  |  |
| Sodium           | ppm        | <b>■</b> <1    | <b>2</b>    |  |  |
| Potassium        | ppm        | <b>1</b>       | ■3          |  |  |
| VOLVO            |            |                |             |  |  |
| WEAR METALS      |            |                |             |  |  |
| Iron             | ppm        | 7              | □39         |  |  |
| Copper           | ppm        | <b>10</b>      | 157         |  |  |
| Lead             | ppm        | <b>0</b>       | <b>3</b>    |  |  |
| Tin              | ppm        | <b>■</b> <1    | <b>2</b>    |  |  |
| Aluminum         | ppm        | <b>2</b>       | <b>2</b>    |  |  |
| Chromium         | ppm        | <b>■&lt;1</b>  | <b>-</b> <1 |  |  |
| Molybdenum       | ppm        | <b>41</b>      | <b>6</b> 5  |  |  |
| Nickel           | ppm        | <b>■</b> <1    | <b>3</b>    |  |  |
| Titanium         | ppm        | <b>■ &lt;1</b> | 0           |  |  |
| Silver           | ppm        | ■0             | ■0          |  |  |
| Manganese        | ppm        | <b>0</b>       | 4           |  |  |
| Vanadium         | ppm        | <1             | 0           |  |  |
|                  |            |                |             |  |  |
| ADDITIVE         | 2          |                |             |  |  |
| Calcium          | ppm        | <b>1581</b>    | □2091       |  |  |
| Magnesium        | ppm        | <b>451</b>     | ■31         |  |  |
| Zinc             | ppm        | <b>1071</b>    | □1154       |  |  |
| Phosphorus       | ppm        | ■924           | ■975        |  |  |
| Barium           | ppm        | <b>■</b> 0     | □0          |  |  |
| Boron            | ppm        | ■ 56           | ■23         |  |  |
|                  |            |                |             |  |  |

### Diagnosis

Resample at the next service interval to monitor. All component wear rates are normal. There is no indication of any contamination in the oil. The BN result indicates that there is suitable alkalinity remaining in the oil. The condition of the oil is acceptable for the time in service.

#### GRAPHS