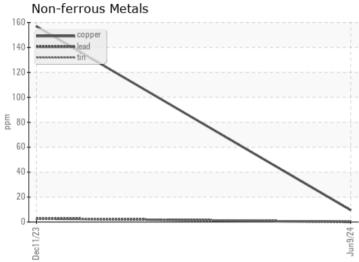

# CONSTRUCTION EQUIPMENT VOLVO A25G 752695 - DIESEL ENGINE

Sample No: VCP0008760

Oil Type: DIESEL ENGINE OIL SAE 40

Job No:

| VOLVO            |            |                |             |  |  |
|------------------|------------|----------------|-------------|--|--|
| SAMPLE II        | NFORMATION |                |             |  |  |
| Sample Number    | •          | VCP0008760     | VCP0007915  |  |  |
| Sample Date      |            | 09 Jun 2024    | 11 Dec 2023 |  |  |
| Machine Hours    |            | 2005           | 0           |  |  |
| Oil Hours        |            | 2005           | 0           |  |  |
| Oil Changed      |            | N/A            | N/A         |  |  |
| Sample Status    |            | NORMAL         | ABNORMAL    |  |  |
|                  |            |                |             |  |  |
| OIL CONDI        | TION       |                |             |  |  |
| Visc @ 100°C     | cSt        | <b>12.8</b>    | 10.9        |  |  |
| Base Number (BN) |            | 9.7            | 5.1         |  |  |
| Oxidation (PA)   | %          | 78             | 67          |  |  |
| Oxidation (i A)  | 70         | 70             | 07          |  |  |
| VOLVO            |            |                |             |  |  |
| CONTAMI          | NATION     |                |             |  |  |
| Water            | %          | NEG            | NEG         |  |  |
| Soot %           | %          | ■ 0.2          | □ 0.6       |  |  |
| Nitration (PA)   | %          | 50             | 86          |  |  |
| Sulfation (PA)   | %          | 61             | 63          |  |  |
| Glycol           | %          | NEG            | NEG         |  |  |
| Fuel             | %          | <1.0           | 0.0         |  |  |
| Silicon          | ppm        | <b>■</b> 4     | <b>△</b> 35 |  |  |
| Sodium           | ppm        | <b>■</b> <1    | <b>2</b>    |  |  |
| Potassium        | ppm        | <b>1</b>       | ■3          |  |  |
| VOLVO            |            |                |             |  |  |
| WEAR METALS      |            |                |             |  |  |
| Iron             | ppm        | 7              | □39         |  |  |
| Copper           | ppm        | <b>10</b>      | 157         |  |  |
| Lead             | ppm        | <b>0</b>       | <b>3</b>    |  |  |
| Tin              | ppm        | <b>■</b> <1    | <b>2</b>    |  |  |
| Aluminum         | ppm        | <b>2</b>       | <b>2</b>    |  |  |
| Chromium         | ppm        | <b>■&lt;1</b>  | <b>-</b> <1 |  |  |
| Molybdenum       | ppm        | <b>41</b>      | <b>6</b> 5  |  |  |
| Nickel           | ppm        | <b>■</b> <1    | <b>3</b>    |  |  |
| Titanium         | ppm        | <b>■ &lt;1</b> | 0           |  |  |
| Silver           | ppm        | ■0             | ■0          |  |  |
| Manganese        | ppm        | <b>0</b>       | 4           |  |  |
| Vanadium         | ppm        | <1             | 0           |  |  |
|                  |            |                |             |  |  |
| ADDITIVE         | 2          |                |             |  |  |
| Calcium          | ppm        | <b>1581</b>    | □2091       |  |  |
| Magnesium        | ppm        | <b>451</b>     | ■31         |  |  |
| Zinc             | ppm        | <b>1071</b>    | □1154       |  |  |
| Phosphorus       | ppm        | ■924           | ■975        |  |  |
| Barium           | ppm        | <b>■</b> 0     | □0          |  |  |
| Boron            | ppm        | ■ 56           | ■23         |  |  |
|                  |            |                |             |  |  |

### Diagnosis

Resample at the next service interval to monitor. All component wear rates are normal. There is no indication of any contamination in the oil. The BN result indicates that there is suitable alkalinity remaining in the oil. The condition of the oil is acceptable for the time in service.

#### GRAPHS