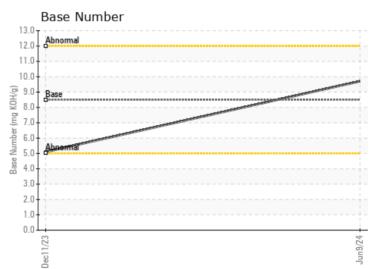

# CONSTRUCTION EQUIPMENT VOLVO A25G 752695 - DIESEL ENGINE

Sample No: VCP0008760

Oil Type: DIESEL ENGINE OIL SAE 40

Job No:

| VOLVO            |            |                |             |  |  |
|------------------|------------|----------------|-------------|--|--|
| SAMPLE II        | NFORMATION |                |             |  |  |
| Sample Number    | •          | VCP0008760     | VCP0007915  |  |  |
| Sample Date      |            | 09 Jun 2024    | 11 Dec 2023 |  |  |
| Machine Hours    |            | 2005           | 0           |  |  |
| Oil Hours        |            | 2005           | 0           |  |  |
| Oil Changed      |            | N/A            | N/A         |  |  |
| Sample Status    |            | NORMAL         | ABNORMAL    |  |  |
|                  |            |                |             |  |  |
| OIL CONDI        | TION       |                |             |  |  |
| Visc @ 100°C     | cSt        | <b>12.8</b>    | 10.9        |  |  |
| Base Number (BN) |            | 9.7            | 5.1         |  |  |
| Oxidation (PA)   | %          | 78             | 67          |  |  |
| Oxidation (i A)  | 70         | 70             | 07          |  |  |
| VOLVO            |            |                |             |  |  |
| CONTAMI          | NATION     |                |             |  |  |
| Water            | %          | NEG            | NEG         |  |  |
| Soot %           | %          | ■ 0.2          | □ 0.6       |  |  |
| Nitration (PA)   | %          | 50             | 86          |  |  |
| Sulfation (PA)   | %          | 61             | 63          |  |  |
| Glycol           | %          | NEG            | NEG         |  |  |
| Fuel             | %          | <1.0           | 0.0         |  |  |
| Silicon          | ppm        | <b>■</b> 4     | <b>△</b> 35 |  |  |
| Sodium           | ppm        | <b>■</b> <1    | <b>2</b>    |  |  |
| Potassium        | ppm        | <b>1</b>       | ■3          |  |  |
| VOLVO            |            |                |             |  |  |
| WEAR METALS      |            |                |             |  |  |
| Iron             | ppm        | 7              | □39         |  |  |
| Copper           | ppm        | <b>10</b>      | 157         |  |  |
| Lead             | ppm        | <b>0</b>       | <b>3</b>    |  |  |
| Tin              | ppm        | <b>■</b> <1    | <b>2</b>    |  |  |
| Aluminum         | ppm        | <b>2</b>       | <b>2</b>    |  |  |
| Chromium         | ppm        | <b>■&lt;1</b>  | <b>-</b> <1 |  |  |
| Molybdenum       | ppm        | <b>41</b>      | <b>6</b> 5  |  |  |
| Nickel           | ppm        | <b>■</b> <1    | <b>3</b>    |  |  |
| Titanium         | ppm        | <b>■ &lt;1</b> | 0           |  |  |
| Silver           | ppm        | ■0             | ■0          |  |  |
| Manganese        | ppm        | <b>0</b>       | 4           |  |  |
| Vanadium         | ppm        | <1             | 0           |  |  |
|                  |            |                |             |  |  |
| ADDITIVE         | 2          |                |             |  |  |
| Calcium          | ppm        | <b>1581</b>    | □2091       |  |  |
| Magnesium        | ppm        | <b>451</b>     | ■31         |  |  |
| Zinc             | ppm        | <b>1071</b>    | □1154       |  |  |
| Phosphorus       | ppm        | ■924           | ■975        |  |  |
| Barium           | ppm        | <b>■</b> 0     | □0          |  |  |
| Boron            | ppm        | ■ 56           | ■23         |  |  |
|                  |            |                |             |  |  |

### Diagnosis

Resample at the next service interval to monitor. All component wear rates are normal. There is no indication of any contamination in the oil. The BN result indicates that there is suitable alkalinity remaining in the oil. The condition of the oil is acceptable for the time in service.

#### GRAPHS