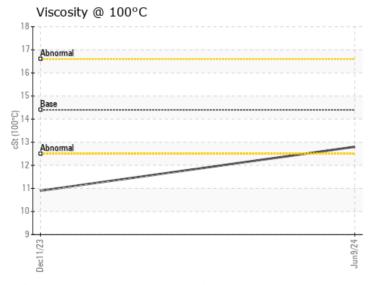

# CONSTRUCTION EQUIPMENT VOLVO A25G 752695 - DIESEL ENGINE

Sample No: VCP0008760

Oil Type: DIESEL ENGINE OIL SAE 40

Job No:

| VOLVO            |            |                |             |  |  |
|------------------|------------|----------------|-------------|--|--|
| SAMPLE II        | NFORMATION |                |             |  |  |
| Sample Number    | •          | VCP0008760     | VCP0007915  |  |  |
| Sample Date      |            | 09 Jun 2024    | 11 Dec 2023 |  |  |
| Machine Hours    |            | 2005           | 0           |  |  |
| Oil Hours        |            | 2005           | 0           |  |  |
| Oil Changed      |            | N/A            | N/A         |  |  |
| Sample Status    |            | NORMAL         | ABNORMAL    |  |  |
|                  |            |                |             |  |  |
| OIL CONDI        | TION       |                |             |  |  |
| Visc @ 100°C     | cSt        | <b>12.8</b>    | 10.9        |  |  |
| Base Number (BN) |            | 9.7            | 5.1         |  |  |
| Oxidation (PA)   | %          | 78             | 67          |  |  |
| Oxidation (i A)  | 70         | 70             | 07          |  |  |
| VOLVO            |            |                |             |  |  |
| CONTAMI          | NATION     |                |             |  |  |
| Water            | %          | NEG            | NEG         |  |  |
| Soot %           | %          | ■ 0.2          | □ 0.6       |  |  |
| Nitration (PA)   | %          | 50             | 86          |  |  |
| Sulfation (PA)   | %          | 61             | 63          |  |  |
| Glycol           | %          | NEG            | NEG         |  |  |
| Fuel             | %          | <1.0           | 0.0         |  |  |
| Silicon          | ppm        | <b>■</b> 4     | <b>△</b> 35 |  |  |
| Sodium           | ppm        | <b>■</b> <1    | <b>2</b>    |  |  |
| Potassium        | ppm        | <b>1</b>       | ■3          |  |  |
| VOLVO            |            |                |             |  |  |
| WEAR METALS      |            |                |             |  |  |
| Iron             | ppm        | 7              | □39         |  |  |
| Copper           | ppm        | <b>10</b>      | 157         |  |  |
| Lead             | ppm        | <b>0</b>       | <b>3</b>    |  |  |
| Tin              | ppm        | <b>■</b> <1    | <b>2</b>    |  |  |
| Aluminum         | ppm        | <b>2</b>       | <b>2</b>    |  |  |
| Chromium         | ppm        | <b>■&lt;1</b>  | <b>-</b> <1 |  |  |
| Molybdenum       | ppm        | <b>41</b>      | <b>6</b> 5  |  |  |
| Nickel           | ppm        | <b>■</b> <1    | <b>3</b>    |  |  |
| Titanium         | ppm        | <b>■ &lt;1</b> | 0           |  |  |
| Silver           | ppm        | ■0             | ■0          |  |  |
| Manganese        | ppm        | <b>0</b>       | 4           |  |  |
| Vanadium         | ppm        | <1             | 0           |  |  |
|                  |            |                |             |  |  |
| ADDITIVE         | 2          |                |             |  |  |
| Calcium          | ppm        | <b>1581</b>    | □2091       |  |  |
| Magnesium        | ppm        | <b>451</b>     | ■31         |  |  |
| Zinc             | ppm        | <b>1071</b>    | □1154       |  |  |
| Phosphorus       | ppm        | ■924           | ■975        |  |  |
| Barium           | ppm        | <b>■</b> 0     | □0          |  |  |
| Boron            | ppm        | ■ 56           | ■23         |  |  |
|                  |            |                |             |  |  |

### Diagnosis

Resample at the next service interval to monitor. All component wear rates are normal. There is no indication of any contamination in the oil. The BN result indicates that there is suitable alkalinity remaining in the oil. The condition of the oil is acceptable for the time in service.

#### GRAPHS