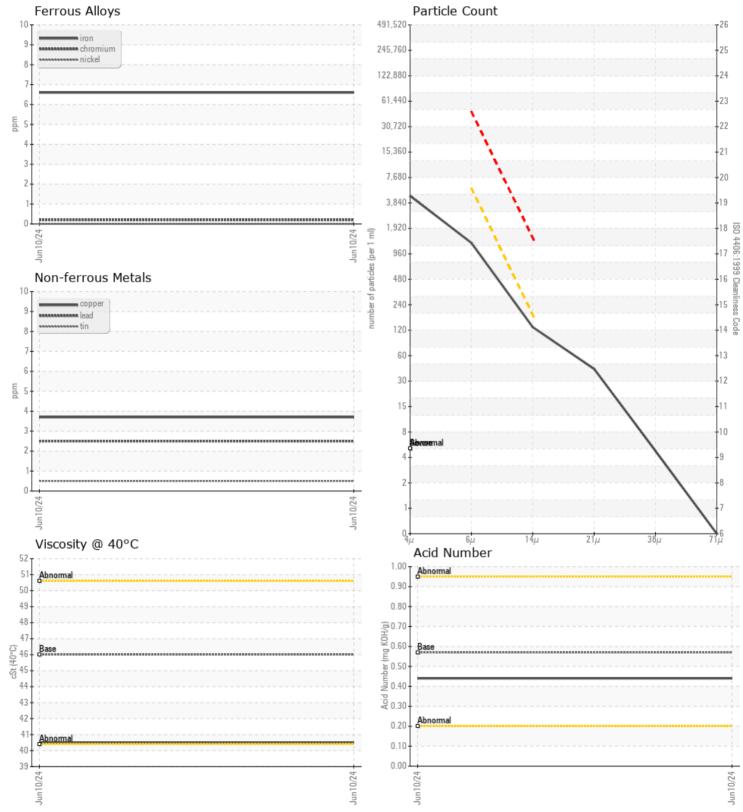

#### Job No:

| SAMPLE IN        | FORMATION |             |  |  |  |  |
|------------------|-----------|-------------|--|--|--|--|
| Sample Number    |           | VCP0008756  |  |  |  |  |
| Sample Date      |           | 10 Jun 2024 |  |  |  |  |
| Machine Hours    |           | 2005        |  |  |  |  |
| Oil Hours        |           | 0           |  |  |  |  |
| Oil Changed      |           | N/A         |  |  |  |  |
| Sample Status    |           | NORMAL      |  |  |  |  |
|                  |           |             |  |  |  |  |
| OIL CONDI        | TION      |             |  |  |  |  |
| Visc @ 40°C      | cSt       | <b>40.5</b> |  |  |  |  |
| Acid Number (AN) | mg KOH/g  | 0.44        |  |  |  |  |
|                  |           |             |  |  |  |  |
| CONTAMINATION    |           |             |  |  |  |  |
| Water            | %         | NEG         |  |  |  |  |
| Particles >4µm   |           | 4066        |  |  |  |  |
| Particles >6µm   |           | 1135        |  |  |  |  |
| Particles >14µm  |           | <b>115</b>  |  |  |  |  |

|   |     | <b>115</b>   | <br> |  |
|---|-----|--------------|------|--|
| ) |     | 19/17/14     | <br> |  |
|   | ppm | <b>4</b>     | <br> |  |
|   | ppm | 0            | <br> |  |
|   | ppm | <b>  </b> <1 | <br> |  |
|   |     |              |      |  |
|   |     |              |      |  |

### 🎽 WEAR METALS

ISO 4406:1999 (c)

Silicon

Sodium

Potassium

| Iron       | ppm | 7          | <br> |  |
|------------|-----|------------|------|--|
| Copper     | ppm | <b>□</b> 4 | <br> |  |
| Lead       | ppm | 2          | <br> |  |
| Tin        | ppm |            | <br> |  |
| Aluminum   | ppm | 2          | <br> |  |
| Chromium   | ppm |            | <br> |  |
| Molybdenum | ppm | 0          | <br> |  |
| Nickel     | ppm | 0          | <br> |  |
| Titanium   | ppm | <1         | <br> |  |
| Silver     | ppm | 0          | <br> |  |
| Manganese  | ppm | 0          | <br> |  |
| Vanadium   | ppm | 0          | <br> |  |

VOLVO

| Calcium    | ppm | 88  |  |  |  |  |
|------------|-----|-----|--|--|--|--|
| Magnesium  | ppm | 8   |  |  |  |  |
| Zinc       | ppm | 465 |  |  |  |  |
| Phosphorus | ppm | 339 |  |  |  |  |
| Barium     | ppm | 0   |  |  |  |  |
| Boron      | ppm | 0   |  |  |  |  |

## Diagnosis

Resample at the next service interval to monitor. The fluid was not specified, however, a fluid match indicates that this fluid is (GENERIC) AW HYDRAULIC OIL ISO 46. Please confirm.

All component wear rates are normal. The system cleanliness is acceptable for your target ISO 4406 cleanliness code. The system and fluid cleanliness is acceptable. The AN level is acceptable for this fluid. The condition of the oil is suitable for further service.