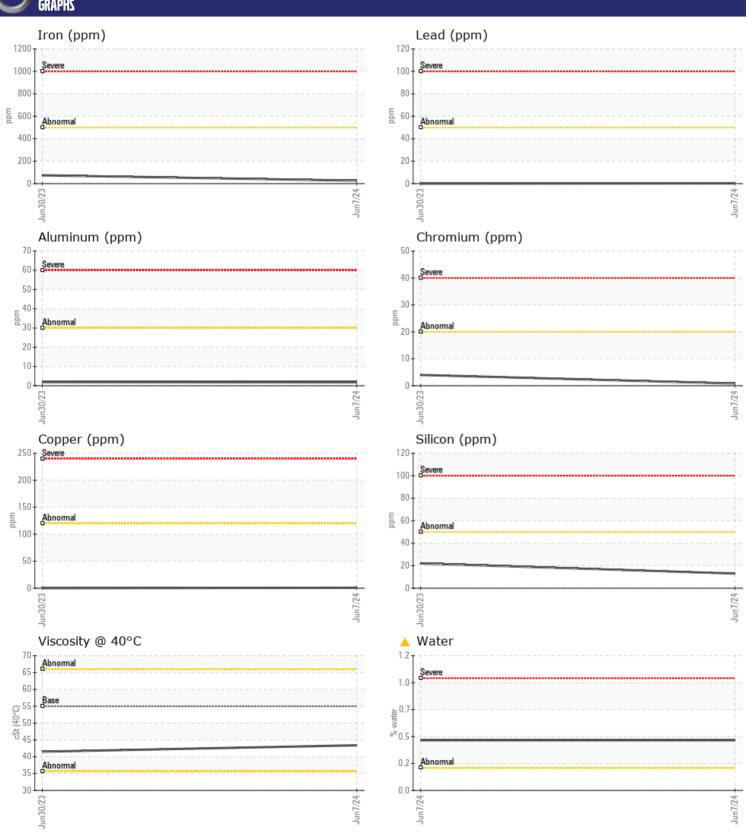

## Diagnosis

We advise that you check for the source of water entry. Resample at the next service interval to monitor. All component wear rates are normal. There is a moderate concentration of water present in the oil. The condition of the oil is acceptable for the time in service.