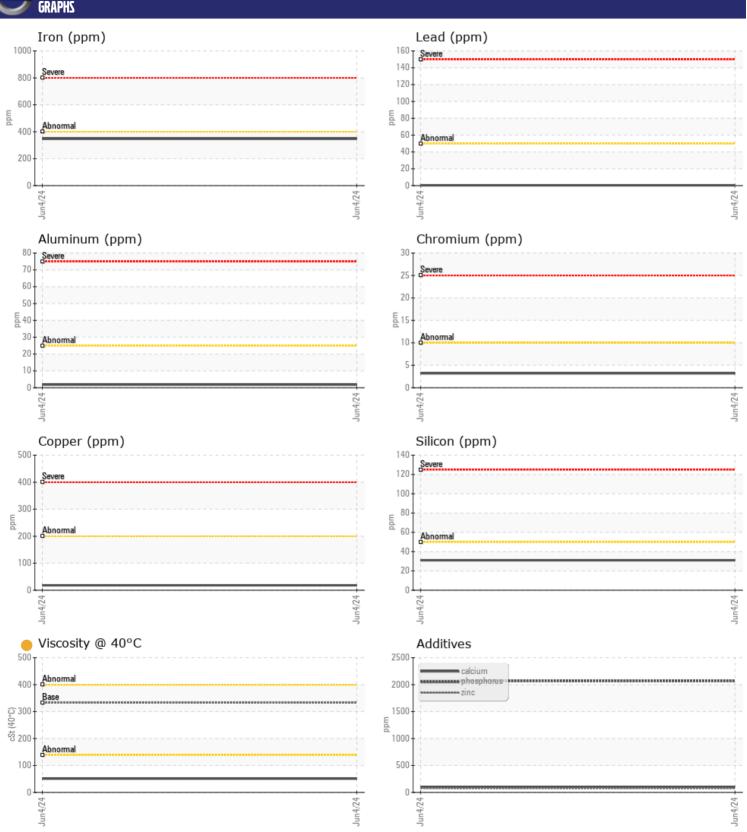

Sample No: VCP453803

Oil Type: VOLVO PREMIUM GEAR OIL 85W-140 GL-5

**Job No:** 25862 CAROLINA WASTE

| SAMPLE        | INFORMATIO | N              |      |  |
|---------------|------------|----------------|------|--|
| Sample Number |            | VCP453803      | <br> |  |
| Sample Date   |            | 04 Jun 2024    | <br> |  |
| Machine Hours |            | 11622          | <br> |  |
| Oil Hours     |            | 0              | <br> |  |
| Oil Changed   |            | Changed        | <br> |  |
| Sample Status |            | ATTENTION      | <br> |  |
|               |            | ATTENTION      | <br> |  |
| VOLVO         |            |                |      |  |
| OIL CONI      | DITION     |                |      |  |
| Visc @ 40°C   | cSt        | <b>50.9</b>    | <br> |  |
|               |            |                |      |  |
| VOLVO         | IINATION   |                |      |  |
| _             |            |                |      |  |
| Water         | %          | NEG            | <br> |  |
| Silicon       | ppm        | ■31            | <br> |  |
| Sodium        | ppm        | <b>0</b>       | <br> |  |
| Potassium     | ppm        | <b>1</b>       | <br> |  |
| VOLVO         |            |                |      |  |
| WEAR M        | IETALS     |                |      |  |
| Iron          | ppm        | <b>□347</b>    | <br> |  |
| Copper        | ppm        | <b>18</b>      | <br> |  |
| Lead          | ppm        | <b>■ &lt;1</b> | <br> |  |
| Tin           | ppm        | ■<1            | <br> |  |
| Aluminum      | ppm        | 2              | <br> |  |
| Chromium      | ppm        | <b>3</b>       | <br> |  |
| Molybdenum    | ppm        | <b>■&lt;1</b>  | <br> |  |
| Nickel        | ppm        | <b>0</b>       | <br> |  |
| Titanium      | ppm        | <1             | <br> |  |
| Silver        | ppm        | 0              | <br> |  |
| Manganese     | ppm        | <b>3</b>       | <br> |  |
| Vanadium      | ppm        | 0              | <br> |  |
|               | PPIII      | -              |      |  |
| VOLVO         | IFC        |                |      |  |
| ADDITIV       | FZ         |                |      |  |
| Calcium       | ppm        | <b>102</b>     | <br> |  |
| Magnesium     | ppm        | <b>2</b>       | <br> |  |
| Zinc          | ppm        | <b>76</b>      | <br> |  |
| Phosphorus    | ppm        | 2068           | <br> |  |
| Barium        | ppm        | <b>0</b>       | <br> |  |
| Boron         | ppm        | <b>170</b>     | <br> |  |
|               |            |                |      |  |

## Diagnosis

The oil change at the time of sampling has been noted. Resample at the next service interval to monitor.All component wear rates are normal. There is no indication of any contamination in the oil. The oil viscosity is lower than normal. Confirm oil type.