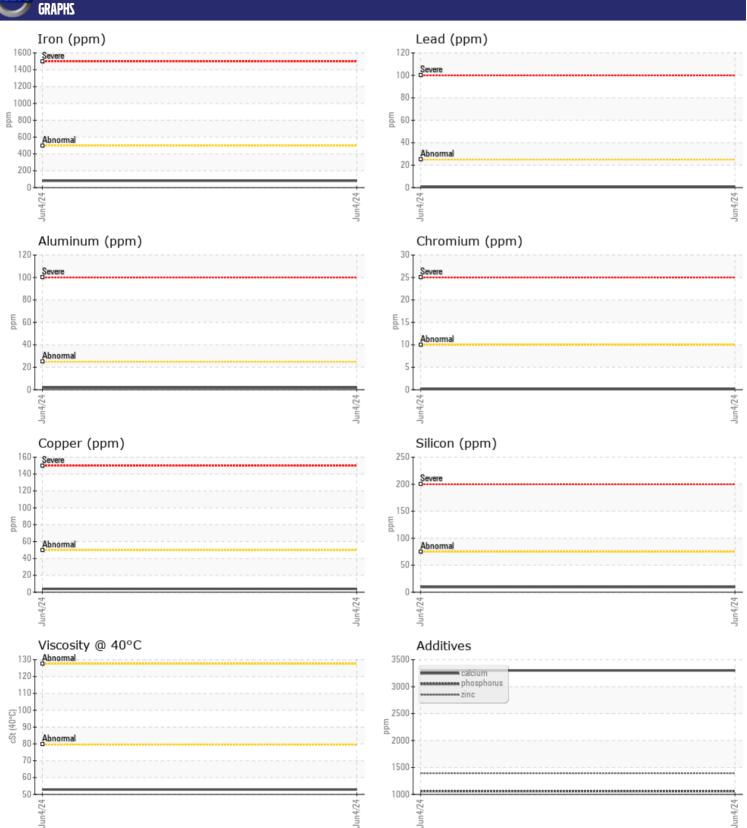

## CONSTRUCTION EQUIPMENT KOMATSU WA500-8 WP7225 - FRONT LEFT FINAL DRIVE

Sample No: VCP443404

Oil Type: KOMATSU 80W

Job No:

| SAMPLE        | E INFORMATIO | N             |      |  |
|---------------|--------------|---------------|------|--|
| Sample Number |              | VCP443404     | <br> |  |
| Sample Date   |              | 04 Jun 2024   | <br> |  |
| Machine Hours |              | 9426          | <br> |  |
| Oil Hours     |              | 0             | <br> |  |
| Oil Changed   |              | Not Changd    | <br> |  |
| Sample Status |              | NORMAL        | <br> |  |
|               |              |               |      |  |
| OIL CON       | IDITION      |               |      |  |
| Visc @ 40°C   | cSt          | <b>52.9</b>   | <br> |  |
| Visc @ 40 C   | CSt          | 32.9          |      |  |
| VOLVO         |              |               | <br> |  |
| CONTAN        | MINATION     |               |      |  |
| Water         | %            | NEG           | <br> |  |
| Silicon       | ppm          | <b>10</b>     | <br> |  |
| Sodium        | ppm          | ■0            | <br> |  |
| Potassium     | ppm          | <b>2</b>      | <br> |  |
| VOLVO         |              |               |      |  |
| WEAR N        | METALS       |               |      |  |
| Iron          | ppm          | <b>81</b>     | <br> |  |
| Copper        | ppm          | <b>4</b>      | <br> |  |
| Lead          | ppm          | <b>■&lt;1</b> | <br> |  |
| Tin           | ppm          | <b>■</b> <1   | <br> |  |
| Aluminum      | ppm          | <u> </u>      | <br> |  |
| Chromium      | ppm          | <b>-&lt;1</b> | <br> |  |
| Molybdenum    | ppm          | 1             | <br> |  |
| Nickel        | ppm          | ■0            | <br> |  |
| Titanium      | ppm          | <1            | <br> |  |
| Silver        | ppm          | 0             | <br> |  |
| Manganese     | ppm          | <1            | <br> |  |
| Vanadium      | ppm          | 0             | <br> |  |
|               |              |               | <br> |  |
| ADDITIV       | VES          |               |      |  |
| Calcium       | ppm          | 3300          | <br> |  |
| Magnesium     | ppm          | 13            | <br> |  |
| Zinc          | ppm          | 1393          | <br> |  |
| Phosphorus    | ppm          | 1060          | <br> |  |
| Barium        | ppm          | 0             | <br> |  |
| Boron         | ppm          | 116           | <br> |  |
| DOION         | ppiii        | 110           |      |  |