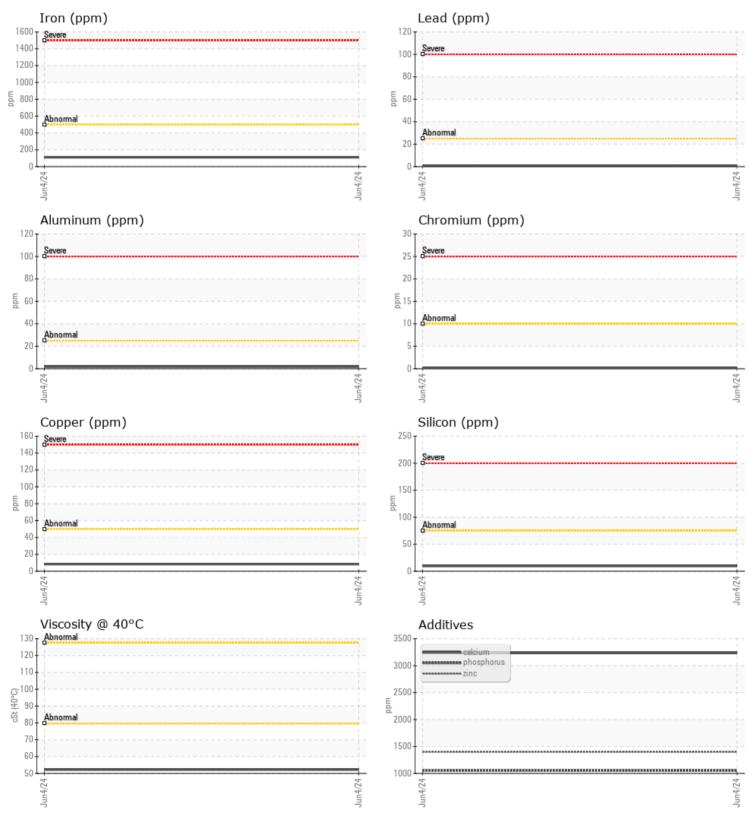

## Job No:

|               | E INFORMATION | 1            |          |   |   |                                                             |
|---------------|---------------|--------------|----------|---|---|-------------------------------------------------------------|
|               |               |              | <u> </u> | - | - |                                                             |
| Sample Number |               | VCP443403    |          |   |   |                                                             |
| Sample Date   |               | 04 Jun 2024  |          |   |   |                                                             |
| Machine Hours |               | 9426         |          |   |   | 5740 UTE CT                                                 |
| Oil Hours     |               | 0            |          |   |   | VAN METER, IA                                               |
| Oil Changed   |               | N/A          |          |   |   | US 50038                                                    |
| Sample Status |               | NORMAL       |          |   |   | Contact: ALEX                                               |
| VOLVO         |               |              |          |   |   | qc@legacymaterials.org                                      |
| OIL CON       | NDITION       |              |          |   |   | T: (641)840-1326<br>F:                                      |
| Visc @ 40°C   | cSt           | 52.2         |          |   |   | F.                                                          |
|               |               |              |          |   |   |                                                             |
| VOLVO         |               |              |          |   |   | Diagnosis                                                   |
|               | MINATION      |              |          |   |   | Resample at the next service interval                       |
| Water         | %             | NEG          |          |   |   | to monitor.All component wear rates                         |
| Silicon       | ppm           | <b>10</b>    |          |   |   | are normal. There is no indication of                       |
| Sodium        | ppm           | 0            |          |   |   | any contamination in the oil. The                           |
| Potassium     | ppm           | 2            |          |   |   | condition of the oil is acceptable for the time in service. |
|               |               |              |          |   |   | the time in service.                                        |
| WFAR          | METALS        |              |          |   |   |                                                             |
| Iron          | ppm           | <b>110</b>   |          |   |   |                                                             |
| Copper        | ppm           | 8            |          |   |   |                                                             |
| Lead          | ppm           | <b>■</b> <1  |          |   |   |                                                             |
| Tin           | ppm           | ■<1          |          |   |   |                                                             |
| Aluminum      | ppm           | 2            |          |   |   |                                                             |
| Chromium      | ppm           | ■ <u></u> <1 |          |   |   |                                                             |
| Molybdenum    | ppm           | <1           |          |   |   |                                                             |
| Nickel        | ppm           | <b>0</b>     |          |   |   |                                                             |
| Titanium      | ppm           | <1           |          |   |   |                                                             |
| Silver        | ppm           | 0            |          |   |   |                                                             |
| Manganese     | ppm           | 1            |          |   |   |                                                             |
| Vanadium      | ppm           | 0            |          |   |   |                                                             |
| - Children    | Phili         | v            |          |   |   |                                                             |
| VOLVO         |               |              |          |   |   |                                                             |
| ADDITI        | VES           |              |          |   |   |                                                             |
| Calcium       | ppm           | 3233         |          |   |   |                                                             |
| Magnesium     | ppm           | 12           |          |   |   |                                                             |
| Zinc          | ppm           | 1398         |          |   |   |                                                             |
| Phosphorus    | ppm           | 1051         |          |   |   |                                                             |
| Barium        | ppm           | 0            |          |   |   |                                                             |
| Boron         | ppm           | 122          |          |   |   |                                                             |
|               |               |              |          |   |   |                                                             |

## **CONSTRUCTION EQUIPMENT**

GRAPHS

VOLVO