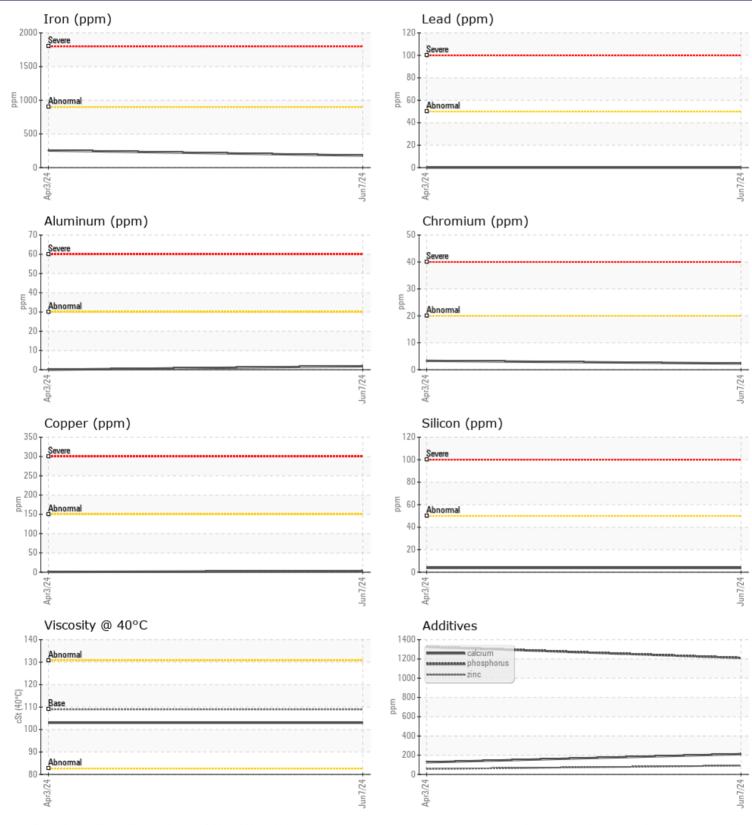

## Diagnosis

Resample at the next service interval to monitor.All component wear rates are normal. There is no indication of any contamination in the oil. The condition of the oil is acceptable for the time in service.