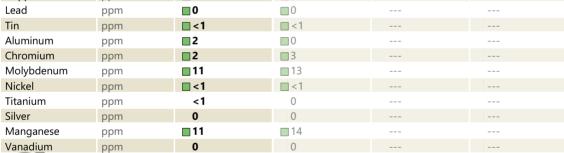

## SAMPLE INFORMATION

VOLVO

|                 | INFURMATION |             |             |      |
|-----------------|-------------|-------------|-------------|------|
| Sample Number   | -           | VCP447667   | VCP442499   | <br> |
| Sample Date     |             | 07 Jun 2024 | 03 Apr 2024 | <br> |
| Machine Hours   |             | 880         | 530         | <br> |
| Oil Hours       |             | 0           | 0           | <br> |
| Oil Changed     |             | Changed     | Not Changd  | <br> |
| Sample Status   |             | NORMAL      | NORMAL      | <br> |
|                 |             |             |             |      |
| OIL CON         |             |             |             |      |
|                 |             |             |             |      |
| Visc @ 40°C     | cSt         | <b>103</b>  | 103         | <br> |
| VOLVO           |             |             |             | <br> |
|                 | INATION     |             |             |      |
| Water           | %           | NEC         | NEC         |      |
|                 |             | NEG         | NEG         | <br> |
| Silicon         | ppm         | <b>4</b>    | 4           | <br> |
| Sodium          | ppm         | 0           | 2           | <br> |
| Potassium       | ppm         | <b>4</b>    | 2           | <br> |
|                 |             |             |             |      |
| VOLVO<br>WEAD M |             |             |             | <br> |
| WEAR M          | CTALS       |             |             |      |
| Iron            | ppm         | <b>179</b>  | 254         | <br> |
| Copper          | ppm         | 3           | □ <1        | <br> |
| Lood            | 10.10.100   |             |             |      |

anadium

| ADDITI     | VES |             |            |      |
|------------|-----|-------------|------------|------|
| Calcium    | ppm | 211         | 126        | <br> |
| Magnesium  | ppm | <b>1</b>    | <b></b> <1 | <br> |
| Zinc       | ppm | 91          | 56         | <br> |
| Phosphorus | ppm | <b>1210</b> | 1326       | <br> |
| Barium     | ppm | 0           | 2          | <br> |
| Boron      | ppm | 329         | 278        | <br> |