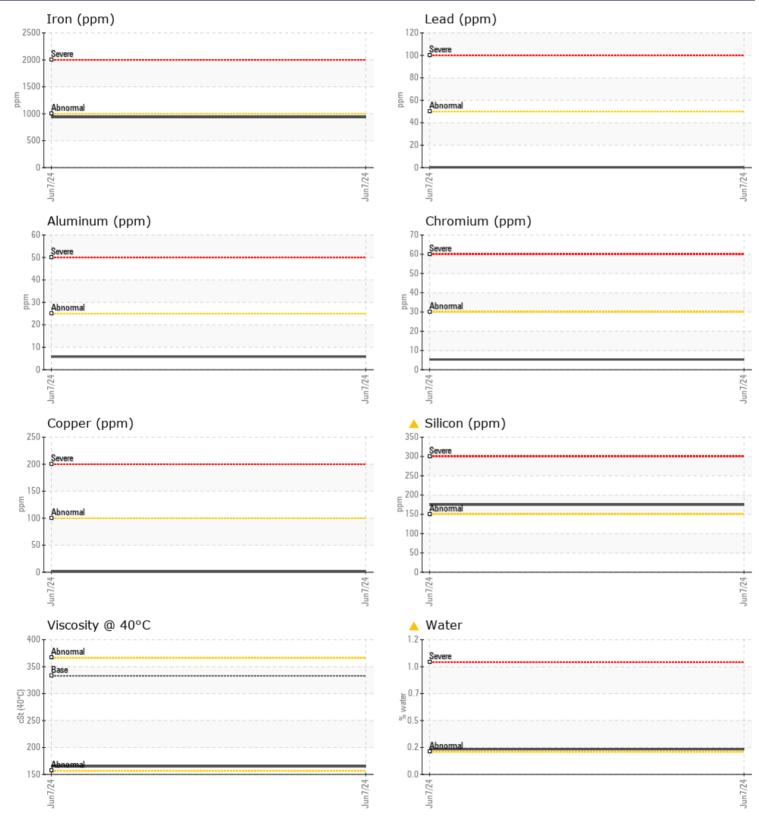

CONSTRUCTION EQUIPMENT SWA581457 WASTE MGMT VOLVO ECT VOLVO EC 160EL 310359 - LEFT TRACK DRI

Sample No: VCP439522

Boron

VOLVO

Oil Type: VOLVO PREMIUM GEAR OIL 85W-140 GL-5

Job No: SWA581457 WASTE MGMT

| SAMPL         | E INFORMATION |             |         |          |                                                                         |
|---------------|---------------|-------------|---------|----------|-------------------------------------------------------------------------|
| Sample Number |               | VCP439522   |         |          | <br>-                                                                   |
| Sample Date   |               | 07 Jun 2024 |         |          | <br>ALTA EQUIPMENT COMPANY                                              |
| Machine Hours |               | 5316        |         |          | <br>5210 REESE ROAD                                                     |
| Oil Hours     |               | 0           |         |          | <br>DAVIE, FL                                                           |
| Oil Changed   |               | Not Changd  |         |          | <br>US 33314                                                            |
| Sample Status |               | ABNORMAL    |         |          | <br>Contact: GERMAN BLANDON                                             |
|               |               |             |         |          | gblandon@flaglerce.com                                                  |
| VOLVO         |               |             |         |          | T: (954)581-4744                                                        |
|               | NDITION       |             | <u></u> | <u>.</u> | <br>F: (954)583-0318                                                    |
| Visc @ 40°C   | cSt           | <b>165</b>  |         |          |                                                                         |
|               |               |             |         |          | Diagragaia                                                              |
|               | MINATION      |             |         |          | Diagnosis                                                               |
|               |               |             | <u></u> | <u>.</u> | <br>We advise that you check all areas                                  |
| Water         | %             | ▲ 0.224     |         |          | <br>where dirt can enter the system.                                    |
| Silicon       | ppm           | <b>175</b>  |         |          | <br>Resample at the next service interval                               |
| Sodium        | ppm           | 0           |         |          | <br>to monitor.All component wear rates<br>are normal. There is a light |
| Potassium     | ppm           | 2           |         |          | <br>concentration of water present in the                               |
| VOLVO         |               |             |         |          | oil. Elemental level of silicon (Si)                                    |
| WEAR          | METALS        |             |         |          | above normal. The condition of the                                      |
| Iron          | ppm           | 937         |         |          | <br>oil is acceptable for the time in                                   |
| Copper        | ppm           | 1           |         |          | <br>service.                                                            |
| Lead          | ppm           | □ <1        |         |          |                                                                         |
| Tin           | ppm           | 0           |         |          |                                                                         |
| Aluminum      | ppm           | 6           |         |          |                                                                         |
| Chromium      | ppm           | 5           |         |          |                                                                         |
| Molybdenum    | ppm           | □<1         |         |          |                                                                         |
| Nickel        | ppm           | 2           |         |          |                                                                         |
| Titanium      | ppm           | <1          |         |          |                                                                         |
| Silver        | ppm           | 0           |         |          |                                                                         |
| Manganese     | ppm           | 6           |         |          |                                                                         |
| Vanadium      | ppm           | 0           |         |          |                                                                         |
|               | le le con     | -           |         |          |                                                                         |
| VOLVO         | WEC           |             |         |          |                                                                         |
| ADDITI        | IVE2          |             |         |          |                                                                         |
| Calcium       | ppm           | <b>184</b>  |         |          |                                                                         |
| Magnesium     | ppm           | 3           |         |          |                                                                         |
| Zinc          | ppm           | 4           |         |          |                                                                         |
| Phosphorus    | ppm           | 941         |         |          |                                                                         |
| Barium        | ppm           | 0           |         |          |                                                                         |
|               |               | - 4 - 2     |         |          |                                                                         |