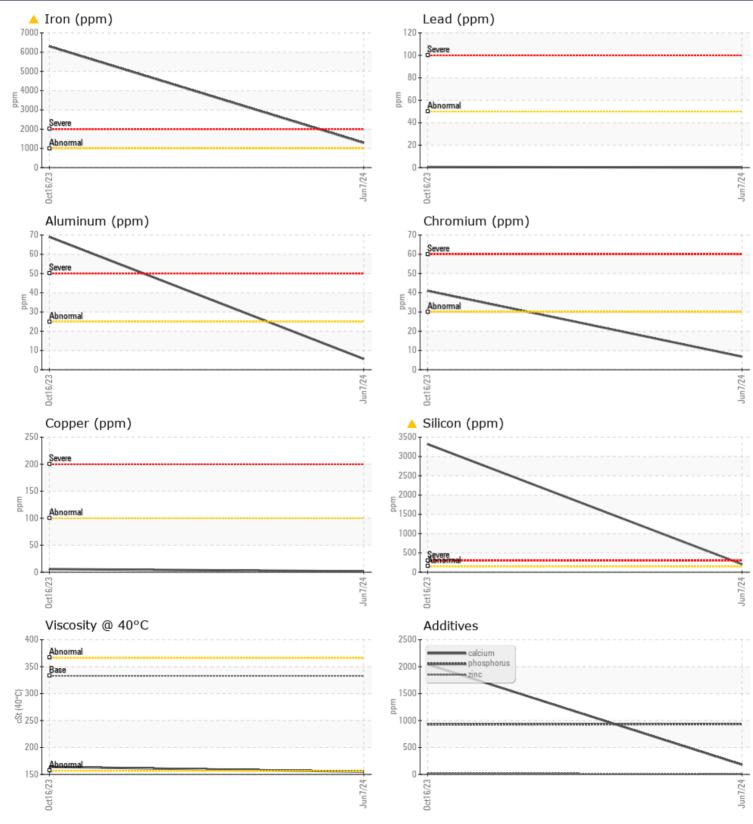

VOLVO

**Oil Type:** VOLVO PREMIUM GEAR OIL 85W-140 GL-5

Job No: SWA581457 WASTE MGMT

|               | E INFORMATION |              |              |  |            |                                                                                                                     |  |  |
|---------------|---------------|--------------|--------------|--|------------|---------------------------------------------------------------------------------------------------------------------|--|--|
| Sample Number |               | VCP439983    | VCP413178    |  |            |                                                                                                                     |  |  |
| Sample Date   |               | 07 Jun 2024  | 16 Oct 2023  |  |            | ALTA EQUIPMENT COMPANY                                                                                              |  |  |
| Machine Hours |               | 5316         | 4311         |  |            | 5210 REESE ROAD                                                                                                     |  |  |
| Oil Hours     |               | 0            | 0            |  |            | DAVIE, FL                                                                                                           |  |  |
| Oil Changed   |               | Not Changd   | Changed      |  |            | US 33314                                                                                                            |  |  |
| Sample Status |               | ABNORMAL     | SEVERE       |  |            | Contact: N. FACEY                                                                                                   |  |  |
|               |               |              |              |  |            | nfacey@altaequipfl.com                                                                                              |  |  |
| VOLVO         | NDITION       |              |              |  |            | T: (954)581-4744                                                                                                    |  |  |
|               |               | <u>.</u>     | <u></u>      |  | <u>.</u> . | F: (954)583-0318                                                                                                    |  |  |
| Visc @ 40°C   | cSt           | <b>155</b>   | 164          |  |            |                                                                                                                     |  |  |
| VOLVO         |               |              |              |  |            | Diagnosis                                                                                                           |  |  |
|               |               |              |              |  |            |                                                                                                                     |  |  |
| Water         | %             | 0.183        | ▲ 0.603      |  |            | We advise that you check all areas                                                                                  |  |  |
| Silicon       | ppm           | ▲ 207        | ▲ 3320       |  |            | where dirt can enter the system.<br>Resample at the next service interval<br>to monitor.Gear wear is indicated. All |  |  |
| Sodium        | ppm           |              | 19           |  |            |                                                                                                                     |  |  |
| Potassium     | ppm           | 2            | 13           |  |            | other component wear rates are                                                                                      |  |  |
| Totassian     | ppm           |              | 15           |  |            | normal. Elemental level of silicon (Si)                                                                             |  |  |
| VOLVO         |               |              |              |  |            | above normal. The condition of the                                                                                  |  |  |
| WEAR          | METALS        |              |              |  |            | oil is acceptable for the time in                                                                                   |  |  |
| Iron          | ppm           | 🔺 1288       | <b>6</b> 299 |  |            | service.                                                                                                            |  |  |
| Copper        | ppm           | 2            | 6            |  |            |                                                                                                                     |  |  |
| Lead          | ppm           | <b>  </b> <1 | <b></b> < 1  |  |            |                                                                                                                     |  |  |
| Tin           | ppm           | 0            | 1            |  |            |                                                                                                                     |  |  |
| Aluminum      | ppm           | 6            | 69           |  |            |                                                                                                                     |  |  |
| Chromium      | ppm           | <b>□</b> 7   | <b>4</b> 1   |  |            |                                                                                                                     |  |  |
| Molybdenum    | ppm           | <b>  </b> <1 | 3            |  |            |                                                                                                                     |  |  |
| Nickel        | ppm           | 2            | <b>A</b> 21  |  |            |                                                                                                                     |  |  |
| Titanium      | ppm           | <1           | 7            |  |            |                                                                                                                     |  |  |
| Silver        | ppm           | 0            | 0            |  |            |                                                                                                                     |  |  |
| Manganese     | ppm           | 7            | 39           |  |            |                                                                                                                     |  |  |
| Vanadium      | ppm           | 0            | <1           |  |            |                                                                                                                     |  |  |
|               |               |              |              |  |            |                                                                                                                     |  |  |
| ADDITI        | VES           |              |              |  |            |                                                                                                                     |  |  |
| Calcium       | ppm           | 180          | 2043         |  |            | -                                                                                                                   |  |  |
| Magnesium     | ppm           | 3            | 35           |  |            |                                                                                                                     |  |  |
| Zinc          | ppm           | 6            | 22           |  |            |                                                                                                                     |  |  |
|               |               |              |              |  |            |                                                                                                                     |  |  |

## **CONSTRUCTION EQUIPMENT**

GRAPHS

VOLVO

Report Id: VOLVO0095 [WUSCAR] 06208137 (Generated: 06/14/2024 13:09:43) Rev: 1

Contact/Location: N. FACEY - VOLVO0095