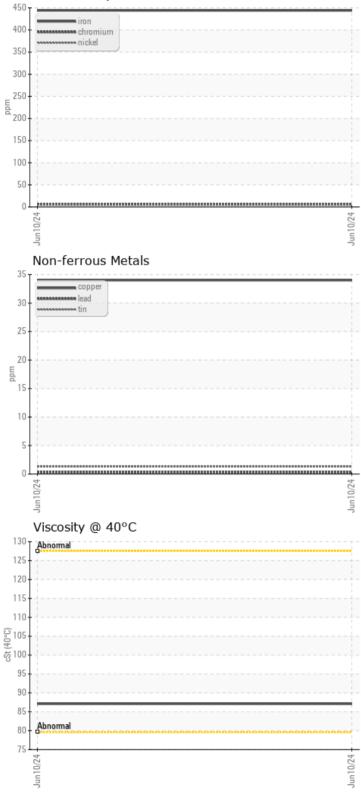

#### Job No:

|               | INFORMATION | I           |      |  |
|---------------|-------------|-------------|------|--|
| Sample Number |             | VCP0008754  | <br> |  |
| Sample Date   |             | 10 Jun 2024 | <br> |  |
| Machine Hours |             | 0           | <br> |  |
| Oil Hours     |             | 0           | <br> |  |
| Oil Changed   |             | N/A         | <br> |  |
| Sample Status |             | NORMAL      | <br> |  |
|               |             |             |      |  |
| OIL CON       | DITION      |             |      |  |
| Visc @ 40°C   | cSt         | 87.1        | <br> |  |
|               |             |             |      |  |
| CONTAM        | INATION     |             |      |  |
| Water         | %           | NEG         | <br> |  |
| Silicon       | ppm         | 6           | <br> |  |
| Sodium        | ppm         | 0           | <br> |  |
| Potassium     | ppm         | <b>4</b>    | <br> |  |
|               |             |             |      |  |
| WEAR M        | IETALS      |             |      |  |
| Iron          | ppm         | 444         | <br> |  |
| Copper        | ppm         |             | <br> |  |
| Lead          | ppm         | <b>□</b> <1 | <br> |  |
| Tin           | ppm         | <b>1</b>    | <br> |  |
| Aluminum      | ppm         | 2           | <br> |  |
| Chromium      | ppm         | <b>6</b>    | <br> |  |
| Molybdenum    | ppm         | 3           | <br> |  |
| Nickel        | ppm         | 4           | <br> |  |
| Titanium      | ppm         | <1          | <br> |  |
| Silver        | ppm         | 0           | <br> |  |
| Manganese     | ppm         | 10          | <br> |  |
| Vanadium      | ppm         | <1          | <br> |  |
|               |             |             |      |  |
|               | /ES         |             | <br> |  |
| Calcium       | ppm         | 986         | <br> |  |
| Magnesium     | ppm         | 4           | <br> |  |
| Zinc          | ppm         | 4           | <br> |  |
| Phosphorus    | ppm         | 1260        | <br> |  |
| nosphorus     | ppm         | 1200        |      |  |

#### Diagnosis

Resample at the next service interval to monitor. Please specify the brand, type, and viscosity of the oil on your next sample.All component wear rates are normal. There is no indication of any contamination in the oil. The condition of the oil is acceptable for the time in service.

#### Ferrous Alloys

VOLVO