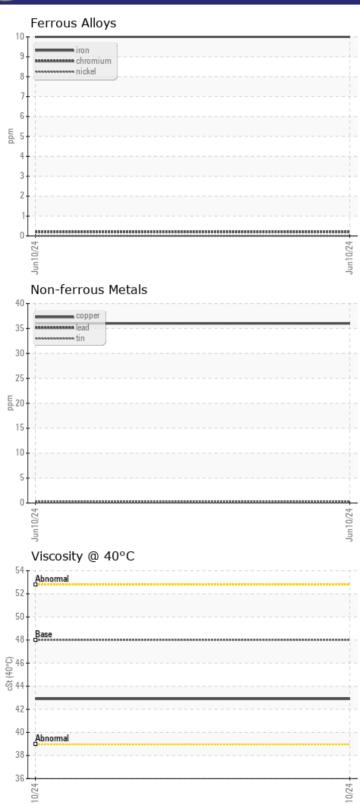

# CONSTRUCTION EQUIPMENT VOLVO A25G 752602 - BRAKE COOLING SYSTEM

Sample No: VCP0008750

Oil Type: TRANSAXLE OIL SAE 75W80

Job No:

| SAMPLE        | INFORMATION |               |      |  |
|---------------|-------------|---------------|------|--|
| Sample Number |             | VCP0008750    | <br> |  |
| Sample Date   |             | 10 Jun 2024   | <br> |  |
| Machine Hours |             | 0             | <br> |  |
| Oil Hours     |             | 0             | <br> |  |
| Oil Changed   |             | N/A           | <br> |  |
| Sample Status |             | NORMAL        | <br> |  |
| Sample Status |             | 11011111111   |      |  |
| OIL CON       | DITION      |               |      |  |
| Visc @ 40°C   | cSt         | <b>42.9</b>   | <br> |  |
|               | CSt         | <b>42.</b> 3  |      |  |
| VOLVO         |             |               |      |  |
| CONTAN        | MINATION    |               |      |  |
| Water         | %           | NEG           | <br> |  |
| Silicon       | ppm         | <b>1</b> 3    | <br> |  |
| Sodium        | ppm         | <b>0</b>      | <br> |  |
| Potassium     | ppm         | <b>2</b>      | <br> |  |
|               |             |               |      |  |
| VOLVO         | AFTALC      |               |      |  |
| WEAR N        | IE I ALS    |               |      |  |
| Iron          | ppm         | <b>10</b>     | <br> |  |
| Copper        | ppm         | <b>■</b> 36   | <br> |  |
| Lead          | ppm         | <b>-&lt;1</b> | <br> |  |
| Tin           | ppm         | <b>■</b> <1   | <br> |  |
| Aluminum      | ppm         | ■2            | <br> |  |
| Chromium      | ppm         | <b>■&lt;1</b> | <br> |  |
| Molybdenum    | ppm         | <b>■&lt;1</b> | <br> |  |
| Nickel        | ppm         | <b>■</b> 0    | <br> |  |
| Titanium      | ppm         | <1            | <br> |  |
| Silver        | ppm         | 0             | <br> |  |
| Manganese     | ppm         | <b>0</b>      | <br> |  |
| Vanadium      | ppm         | 0             | <br> |  |
|               |             |               |      |  |
| ADDITIV       | IES         |               |      |  |
| Calcium       | ppm         | ■3808         | <br> |  |
| Magnesium     | ppm         | <b>11</b>     | <br> |  |
| Zinc          | ppm         | <b>1604</b>   | <br> |  |
| Phosphorus    | ppm         | <b>1205</b>   | <br> |  |
| Barium        | ppm         | <b>0</b>      | <br> |  |
| Boron         | ppm         | ■136          | <br> |  |
|               | -           |               |      |  |

## Diagnosis

Resample at the next service interval to monitor. All component wear rates are normal. There is no indication of any contamination in the oil. The condition of the oil is acceptable for the time in service.