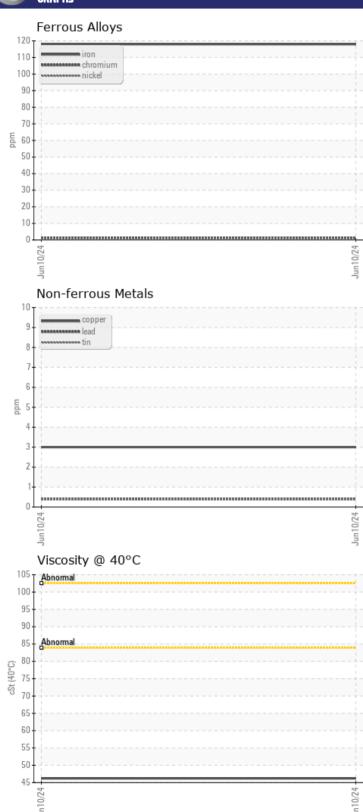

| <br> |  |
| Phosphorus    | ppm           | 2221        | <br> |  |
| Barium        | ppm           | 0           | <br> |  |
| Boron         | ppm           | 160         | <br> |  |
|               |               |             |      |  |



### **ALTA EQUIPMENT COMPANY**

8750 PHILIPS HWY JACKSONVILLE, FL US 32256

Contact: TECHNICIAN ACCOUNT catherine.anastasio@wearcheck.com T:

F: (904)737-1260

## Diagnosis

Resample at the next service interval to monitor. All component wear rates are normal. There is no indication of any contamination in the oil. The condition of the oil is acceptable for the time in service.

Depot:VOLVO0092Unique No:11075633Signed:Don BaldridgeReport Date:14 Jun 2024

Submitted By: TECHNICIAN ACCOUNT



# **CONSTRUCTION EQUIPMENT**





#### GRAPHS