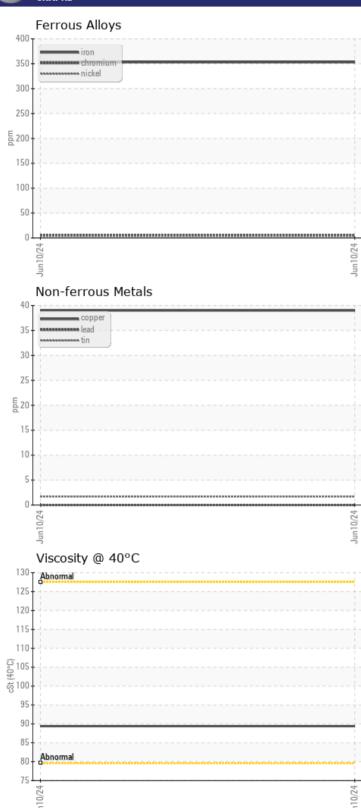

# CONSTRUCTION EQUIPMENT VOLVO A25G 752602 - REAR AXLE

Sample No: VCP0008745
Oil Type: {unknown}

Job No:

| SAMPLE          | E INFORMATIO | N            |      |  |
|-----------------|--------------|--------------|------|--|
| Sample Number   |              | VCP0008745   | <br> |  |
| Sample Date     |              | 10 Jun 2024  | <br> |  |
| Machine Hours   |              | 0            | <br> |  |
| Oil Hours       |              | 0            | <br> |  |
| Oil Changed     |              | N/A          | <br> |  |
| Sample Status   |              | NORMAL       | <br> |  |
|                 |              | HORWAL       |      |  |
| VOLVO           |              |              |      |  |
| OIL CON         | DITION       |              |      |  |
| Visc @ 40°C     | cSt          | ■89.4        | <br> |  |
|                 |              |              |      |  |
| CULTA           | MINATION     |              | <br> |  |
| _               |              |              |      |  |
| Water           | %            | NEG          | <br> |  |
| Silicon         | ppm          | <b>■</b> 7   | <br> |  |
| Sodium          | ppm          | ■0           | <br> |  |
| Potassium       | ppm          | <b>■</b> 6   | <br> |  |
| VOLVO           |              |              |      |  |
| WEAR N          | AFTAI S      |              |      |  |
| Iron            |              | <b>□</b> 353 | <br> |  |
|                 | ppm          |              | <br> |  |
| Copper<br>Lead  | ppm          | <b>■39</b>   | <br> |  |
|                 | ppm          | _            | <br> |  |
| Tin<br>Aluminum | ppm          | <b>2</b>     | <br> |  |
|                 | ppm          | <b>■2</b>    | <br> |  |
| Chromium        | ppm          | _            | <br> |  |
| Molybdenum      | ppm          | 14           |      |  |
| Nickel          | ppm          | <b>4</b>     | <br> |  |
| Titanium        | ppm          | <1           | <br> |  |
| Silver          | ppm          | 0            | <br> |  |
| Manganese       | ppm          | 13           | <br> |  |
| Vanadium        | ppm          | <1           | <br> |  |
| VOLVO           |              |              |      |  |
| ADDITI\         | /ES          |              |      |  |
| Calcium         | ppm          | 655          | <br> |  |
| Magnesium       | ppm          | 2            | <br> |  |
| Zinc            | ppm          | 298          | <br> |  |
| Phosphorus      | ppm          | 1267         | <br> |  |
| Barium          | ppm          | 0            | <br> |  |
|                 |              |              | <br> |  |
| Boron           | ppm          | 259          |      |  |