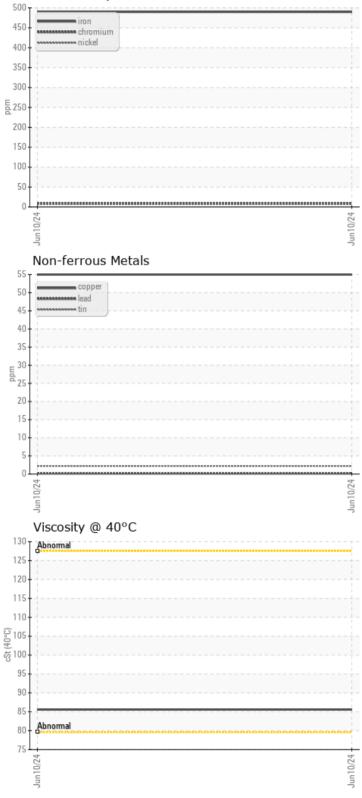

### **CONSTRUCTION EQUIPMENT** VOLVO A25G 752602 - BOGIE/CENTER AXLE

Sample No:VCP0008746Oil Type:{unknown}

Job No:

Boron

|                    | INFORMATION |             |      |  |
|--------------------|-------------|-------------|------|--|
| Sample Number      |             | VCP0008746  | <br> |  |
| Sample Date        |             | 10 Jun 2024 | <br> |  |
| Machine Hours      |             | 0           | <br> |  |
| Oil Hours          |             | 0           | <br> |  |
| Oil Changed        |             | N/A         | <br> |  |
| Sample Status      |             | NORMAL      | <br> |  |
|                    |             |             |      |  |
| OIL CON            | NITION      |             |      |  |
| Visc @ 40°C        | cSt         | 85.6        | <br> |  |
| VISC @ 40 C        | CSL         | 05.0        | <br> |  |
| VOLVO              |             |             |      |  |
| CONTAM             | MINATION    |             |      |  |
| Water              | %           | NEG         | <br> |  |
| Silicon            | ppm         | 6           | <br> |  |
| Sodium             | ppm         | 0           | <br> |  |
| Potassium          | ppm         | 6           | <br> |  |
|                    |             |             |      |  |
| WEAR N             | AETAI S     |             |      |  |
|                    |             |             |      |  |
| Iron               | ppm         | <b>490</b>  | <br> |  |
| Copper             | ppm         | 55          | <br> |  |
| Lead               | ppm         | ■<1         | <br> |  |
| Tin                | ppm         | 2           | <br> |  |
| Aluminum           | ppm         | 2           | <br> |  |
| Chromium           | ppm         | 8           | <br> |  |
| Molybdenum         | ppm         | 14          | <br> |  |
| Nickel             | ppm         | <b>7</b>    | <br> |  |
| Titanium<br>Silver | ppm         | <1<br>0     | <br> |  |
| Manganese          | ppm         | 15          | <br> |  |
| Vanadium           | ppm         | <1          | <br> |  |
| vanaulum           | ppm         |             | <br> |  |
| VOLVO              |             |             | <br> |  |
|                    | ES          |             |      |  |
| Calcium            | ppm         | 589         | <br> |  |
| Magnesium          | ppm         | 2           | <br> |  |
| Zinc               | ppm         | 275         | <br> |  |
| Phosphorus         | ppm         | 1268        | <br> |  |
| Barium             | ppm         | 0           | <br> |  |
| -                  |             |             |      |  |

# GRAPHS