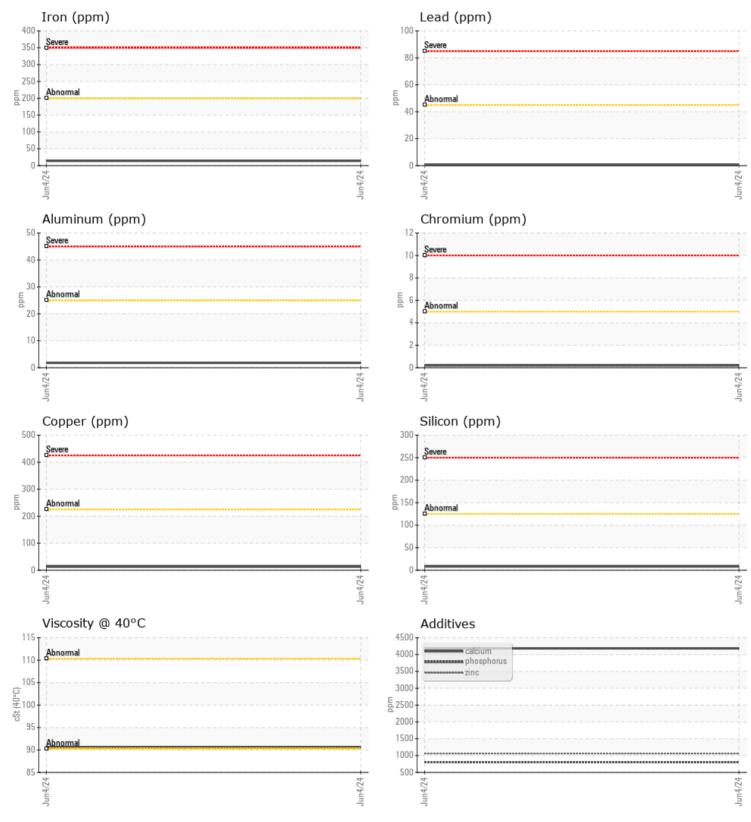

## Job No:

|               | E INFORMATION |             |      |                                                                              |
|---------------|---------------|-------------|------|------------------------------------------------------------------------------|
| Sample Number |               | VCP443407   | <br> |                                                                              |
| Sample Date   |               | 04 Jun 2024 | <br> | <br>LEGACY MATERIALS                                                         |
| Machine Hours |               | 9426        | <br> | <br>5740 UTE CT                                                              |
| Oil Hours     |               | 0           | <br> | <br>VAN METER, IA                                                            |
| Oil Changed   |               | Not Changd  | <br> | <br>US 50038                                                                 |
| Sample Status |               | NORMAL      | <br> | <br>Contact: ALEX                                                            |
| Sumple Status |               |             |      | qc@legacymaterials.org                                                       |
| VOLVO         |               |             |      | T: (641)840-1326                                                             |
| OIL CON       | NDITION       |             |      | F:                                                                           |
| Visc @ 40°C   | cSt           | 90.6        | <br> |                                                                              |
|               |               |             |      | <b>D</b> : .                                                                 |
|               | MINATION      |             | <br> | <br>Diagnosis                                                                |
|               |               |             |      | Resample at the next service interval                                        |
| Water         | %             | NEG         | <br> | <br>to monitor.All component wear rates                                      |
| Silicon       | ppm           | 8           | <br> | <br>are normal. There is no indication of                                    |
| Sodium        | ppm           | 0           | <br> | <br>any contamination in the fluid. The condition of the fluid is acceptable |
| Potassium     | ppm           | 2           | <br> | <br>for the time in service.                                                 |
| VOLVO         |               |             |      | for the time in service.                                                     |
| WEAR I        | METALS        |             |      |                                                                              |
| Iron          | ppm           | 14          | <br> | <br>-                                                                        |
| Copper        | ppm           | <b>1</b> 3  | <br> |                                                                              |
| Lead          | ppm           | <1          | <br> |                                                                              |
| Tin           | ppm           |             | <br> |                                                                              |
| Aluminum      | ppm           | 2           | <br> |                                                                              |
| Chromium      | ppm           |             | <br> |                                                                              |
| Molybdenum    | ppm           | 3           | <br> |                                                                              |
| Nickel        | ppm           | 0           | <br> |                                                                              |
| Titanium      | ppm           | <1          | <br> |                                                                              |
| Silver        | ppm           | 0           | <br> |                                                                              |
| Manganese     | ppm           | 0           | <br> |                                                                              |
| Vanadium      | ppm           | 0           | <br> |                                                                              |
|               |               |             |      |                                                                              |
|               | VES           |             | <br> |                                                                              |
| Calcium       | ppm           | 4183        | <br> |                                                                              |
| Magnesium     | ppm           | 12          | <br> |                                                                              |
| Zinc          | ppm           | 1062        | <br> |                                                                              |
| Phosphorus    | ppm           | 804         | <br> |                                                                              |
| Barium        | ppm           | 0           | <br> |                                                                              |
| Boron         | ppm           | 5           | <br> |                                                                              |
| DOIOII        | ppm           |             |      |                                                                              |