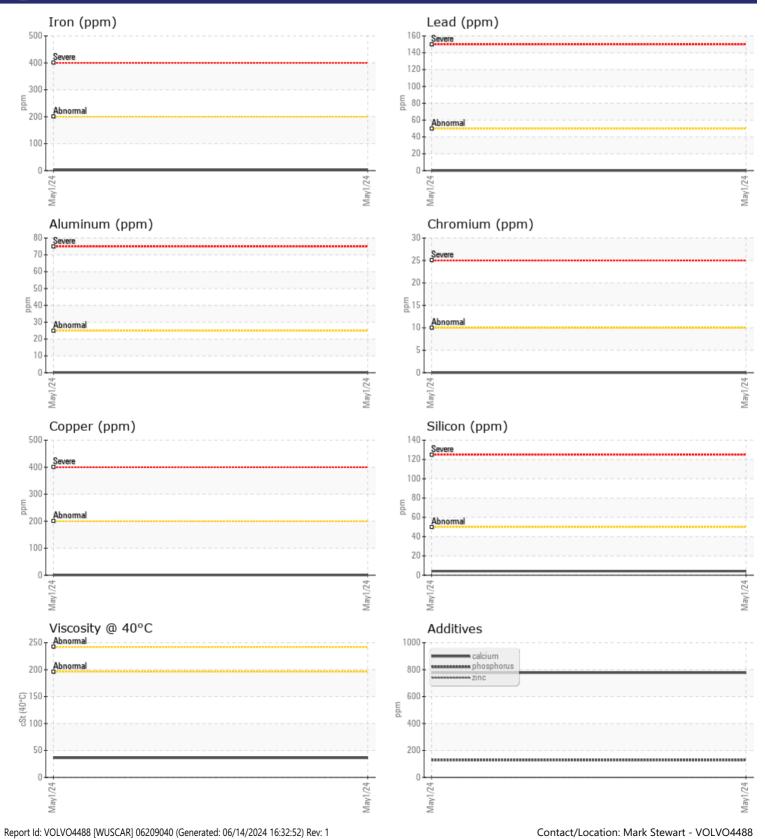

|
| 600  |    | - 0 |

## **VCES- VOLVO CONSTRUCTION EQUIPMENT**

12345 MAPLEVIEW STREET LAKESIDE, CA US 92040 Contact: Mark Stewart mark.stewart@vcesvolvo.com T: X: F: X:

## Diagnosis

Resample at the next service interval to monitor. Please specify the brand, type, and viscosity of the oil on your next sample.All component wear rates are normal. There is no indication of any contamination in the oil. The condition of the oil is acceptable for the time in service.

| Depot:       | VOLVO4488      |  |  |  |
|--------------|----------------|--|--|--|
| Unique No:   | 11076501       |  |  |  |
| Signed:      | Angela Borella |  |  |  |
| Report Date: | 14 Jun 2024    |  |  |  |
|              |                |  |  |  |

7

0

0

129

233

## **CONSTRUCTION EQUIPMENT**



GRAPHS

VOLVO



Page 2 of 2