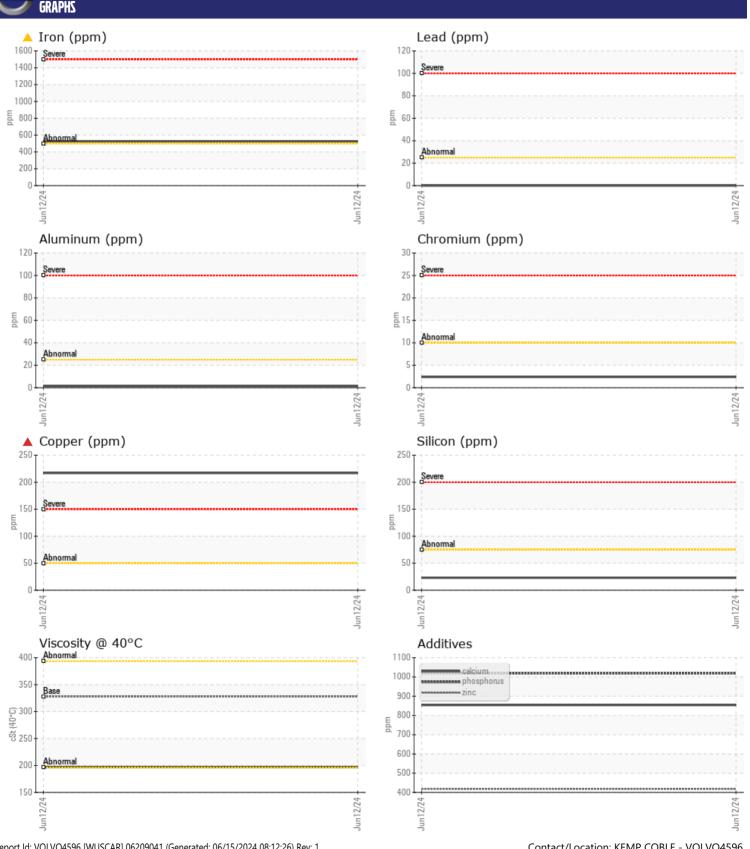

## CONSTRUCTION EQUIPMENT SUN BELT BERGMANN C815 20-5389 - FRONT AXLE

Sample No: VCP433009

Oil Type: MOBIL MOBILUBE HD 85W140

Job No: SUN BELT

| VOLVO         | INFORMATIO  | VI           |      |  |
|---------------|-------------|--------------|------|--|
|               | INFURMATIUI |              | <br> |  |
| Sample Number |             | VCP433009    | <br> |  |
| Sample Date   |             | 12 Jun 2024  | <br> |  |
| Machine Hours |             | 3097         | <br> |  |
| Oil Hours     |             | 0            | <br> |  |
| Oil Changed   |             | Changed      | <br> |  |
| Sample Status |             | SEVERE       | <br> |  |
| VOLVO         |             |              |      |  |
| OIL COND      | ITION       |              |      |  |
| Visc @ 40°C   | cSt         | <b>197</b>   | <br> |  |
| V13C @ 40 C   | CSt         | <b>137</b>   |      |  |
| VOLVO         |             |              |      |  |
| CONTAM        | INATION     |              |      |  |
| Water         | %           | NEG          | <br> |  |
| Silicon       | ppm         | <b>■23</b>   | <br> |  |
| Sodium        | ppm         | <b>5</b>     | <br> |  |
| Potassium     | ppm         | <b>1</b>     | <br> |  |
| VOLVO         |             |              |      |  |
| WEAR M        | PIAIC       |              |      |  |
| _             |             |              |      |  |
| Iron          | ppm         | <b>▲</b> 526 | <br> |  |
| Copper        | ppm         | <b>▲</b> 217 | <br> |  |
| Lead          | ppm         | <b>0</b>     | <br> |  |
| Tin           | ppm         | <u> </u>     | <br> |  |
| Aluminum      | ppm         | <b>1</b>     | <br> |  |
| Chromium      | ppm         | <b>2</b>     | <br> |  |
| Molybdenum    | ppm         | <b>12</b>    | <br> |  |
| Nickel        | ppm         | <u> </u>     | <br> |  |
| Titanium      | ppm         | 0            | <br> |  |
| Silver        | ppm         | 0            | <br> |  |
| Manganese     | ppm         | ■23          | <br> |  |
| Vanadium      | ppm         | 0            | <br> |  |
| VOLVO         |             |              |      |  |
| ADDITIVI      | 23          |              |      |  |
| Calcium       | ppm         | <b>854</b>   | <br> |  |
| Magnesium     | ppm         | 23           | <br> |  |
| Zinc          | ppm         | <b>1</b> 418 | <br> |  |
| Phosphorus    | ppm         | 1019         | <br> |  |
| Barium        | ppm         | <b>0</b>     | <br> |  |
| Boron         | ppm         | <b>■</b> 174 | <br> |  |

## Diagnosis

The oil change at the time of sampling has been noted. Resample at the next service interval to monitor. Gear wear is indicated. There is no indication of any contamination in the oil. The oil is no longer serviceable as a result of the abnormal and/or severe wear.