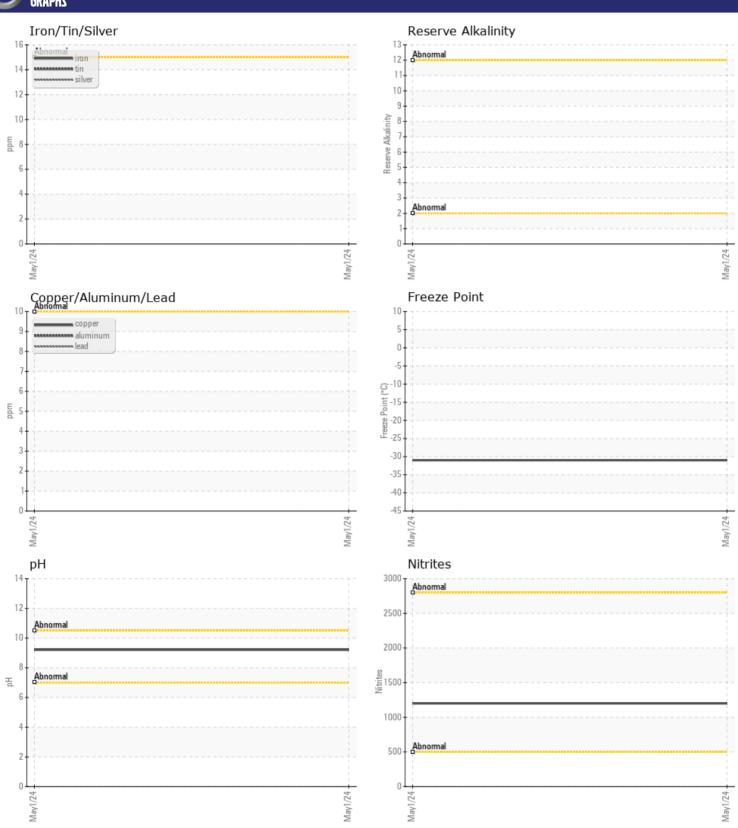

## CONSTRUCTION EQUIPMENT DOOSAN XHP750 412632 - COOLANT

Sample No: VCP437468

Oil Type: VOLVO COOLANT (GREEN)

Job No:

| SAMPLE INFORMATION |            |               |  |  |  |
|--------------------|------------|---------------|--|--|--|
| Sample Number      |            | VCP437468     |  |  |  |
| Sample Date        |            | 01 May 2024   |  |  |  |
| Machine Hours      |            | 2             |  |  |  |
| Sample Status      |            | NORMAL        |  |  |  |
|                    |            |               |  |  |  |
| COOLANT CONDITION  |            |               |  |  |  |
| рН                 | Scale 0-14 | <b>■</b> 9.21 |  |  |  |
| Reserve Alkalinity | Scale 0-20 |               |  |  |  |
| Nitrites           | ppm        | <b>1200</b>   |  |  |  |
| Percentage Glycol  | %          | <b>48.0</b>   |  |  |  |
| Freezing Point     | °C         | <b>-31</b>    |  |  |  |
|                    |            |               |  |  |  |
| CONTAMINATION      |            |               |  |  |  |
| Coolant Appearance |            | normal        |  |  |  |
| Coolant Color      |            | Yllow         |  |  |  |

## Diagnosis

The fluid is suitable for further service. There is no indication of any contamination in the coolant. Glycol and nitrite levels are acceptable. The pH level of this fluid is within the acceptable limits.