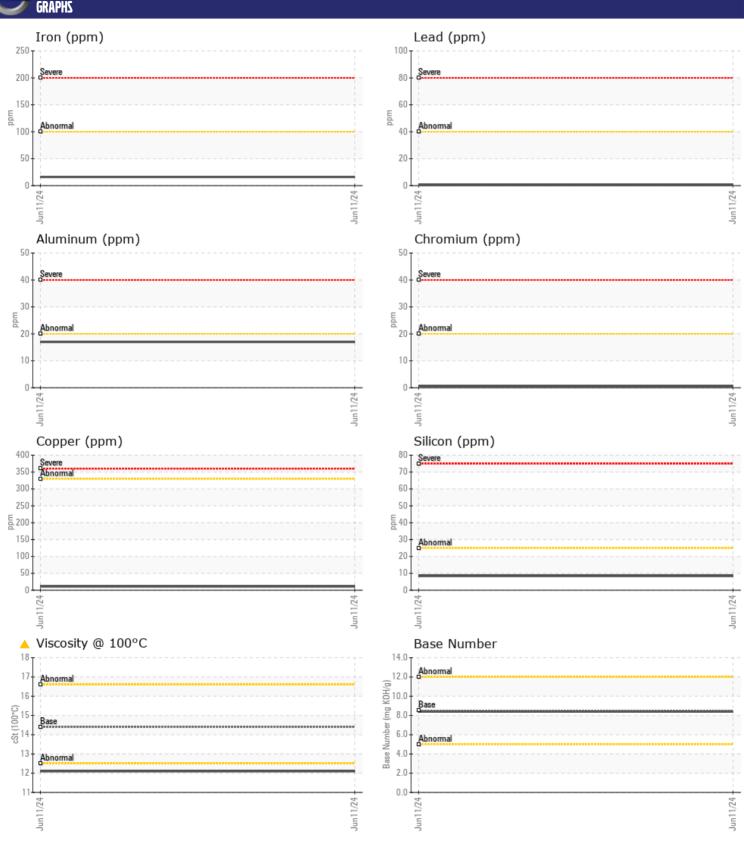

# CONSTRUCTION EQUIPMENT SW0072841 BALDWIN ASTEC RP-190E 4007 - DIESEL ENGINE

Sample No: VCP438631

Oil Type: **DIESEL ENGINE OIL SAE 15W40** 

Job No: SWO072841 BALDWIN

| VCP438631  11 Jun 2024 0 0 N/A ABNORMAL  12.1 9 8.4 61  NEG 0.1 58 55 NEG |    |    |    |
|---------------------------------------------------------------------------|----|----|----|
| 0<br>0<br>N/A<br>ABNORMAL  12.1 9                                         |    |    |    |
| 0 N/A ABNORMAL  12.1 9 8.4 61  NEG 0.1 58 55 NEG                          |    |    |    |
| N/A ABNORMAL  12.1 9                                                      |    |    |    |
| ABNORMAL  12.1  9                                                         |    |    |    |
| NEG 0.1 58 55 NEG                                                         |    |    |    |
| 9 ■ 8.4<br>61<br>NEG<br>■ 0.1<br>58<br>55<br>NEG                          |    |    |    |
| 9 ■ 8.4<br>61<br>NEG<br>■ 0.1<br>58<br>55<br>NEG                          |    |    |    |
| 9 ■ 8.4<br>61<br>NEG<br>■ 0.1<br>58<br>55<br>NEG                          |    |    |    |
| NEG  0.1 58 55 NEG                                                        |    |    |    |
| NEG<br>0.1<br>58<br>55<br>NEG                                             |    |    |    |
| □ 0.1<br>58<br>55<br>NEG                                                  |    |    |    |
| □ 0.1<br>58<br>55<br>NEG                                                  |    |    |    |
| □ 0.1<br>58<br>55<br>NEG                                                  |    |    |    |
| 55<br>NEG                                                                 |    |    |    |
| NEG                                                                       |    |    |    |
|                                                                           |    |    |    |
| A - =                                                                     |    |    |    |
| <b>4.7</b>                                                                |    |    |    |
| ■8                                                                        |    |    |    |
| ■0                                                                        |    |    |    |
| □3                                                                        |    |    |    |
|                                                                           |    |    |    |
| <b>16</b>                                                                 |    |    |    |
| ■11                                                                       |    |    |    |
| <b>■</b> <1                                                               |    |    |    |
| <b>■&lt;1</b>                                                             |    |    |    |
| <b>17</b>                                                                 |    |    |    |
| <b>■</b> <1                                                               |    |    |    |
| ■81                                                                       |    |    |    |
| <b>■&lt;1</b>                                                             |    |    |    |
| <b>■&lt;1</b>                                                             |    |    |    |
| ■0                                                                        |    |    |    |
| <b>0</b>                                                                  |    |    |    |
| 0                                                                         |    |    |    |
|                                                                           | 11 | 11 | 11 |

#### Diagnosis

We advise that you check the fuel injection system. Resample at the next service interval to monitor.All component wear rates are normal. There is a moderate amount of fuel present in the oil. Fuel is present in the oil and is lowering the viscosity. The BN result indicates that there is suitable alkalinity remaining in the oil.