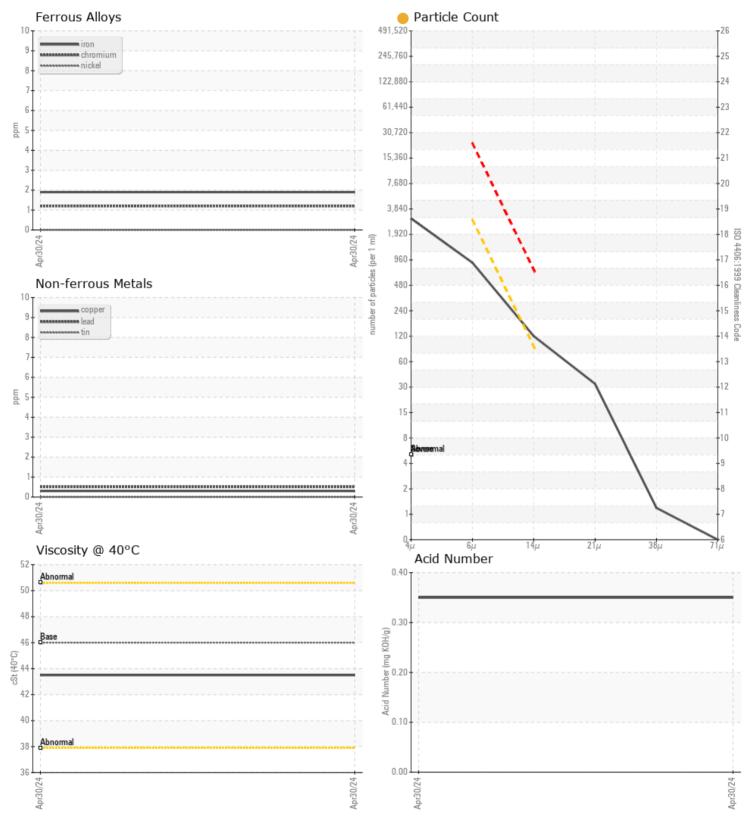

| VOLVO            |            |             |   |  |  |
|------------------|------------|-------------|---|--|--|
| SAMPLE I         | NFORMATION |             |   |  |  |
| Sample Number    |            | VCP437330   |   |  |  |
| Sample Date      |            | 30 Apr 2024 |   |  |  |
| Machine Hours    |            | 8135        |   |  |  |
| Oil Hours        |            | 0           |   |  |  |
| Oil Changed      |            | Not Changd  |   |  |  |
| Sample Status    |            | ATTENTION   |   |  |  |
|                  |            |             |   |  |  |
|                  |            |             |   |  |  |
|                  |            |             | - |  |  |
| Visc @ 40°C      | cSt        | <b>43.5</b> |   |  |  |
| Acid Number (AN) | mg KOH/g   | 0.35        |   |  |  |
|                  |            |             |   |  |  |
| VOLVO            |            |             |   |  |  |
| CONTAMIN         | VATION     |             |   |  |  |

| Water             | %   | NEG        | <br> |  |
|-------------------|-----|------------|------|--|
| Particles >4µm    |     | 2589       | <br> |  |
| Particles >6µm    |     | 779        | <br> |  |
| Particles >14µm   |     | 🥚 106      | <br> |  |
| ISO 4406:1999 (c) | )   | 19/17/14   | <br> |  |
| Silicon           | ppm | ∎1         | <br> |  |
| Sodium            | ppm | 2          | <br> |  |
| Potassium         | ppm | <b></b> <1 | <br> |  |

WE WE

| VEAR M     | ETALS |              |      |  |
|------------|-------|--------------|------|--|
| Iron       | ppm   | 2            | <br> |  |
| Copper     | ppm   | <b>  </b> <1 | <br> |  |
| Lead       | ppm   | □ <1         | <br> |  |
| Tin        | ppm   | 0            | <br> |  |
| Aluminum   | ppm   | 0            | <br> |  |
| Chromium   | ppm   | <b>1</b>     | <br> |  |
| Molybdenum | ppm   | 2            | <br> |  |
| Nickel     | ppm   | 0            | <br> |  |
| Titanium   | ppm   | 0            | <br> |  |
| Silver     | ppm   | 0            | <br> |  |
| Manganese  | ppm   | 0            | <br> |  |
| Vanadium   | ppm   | <1           | <br> |  |