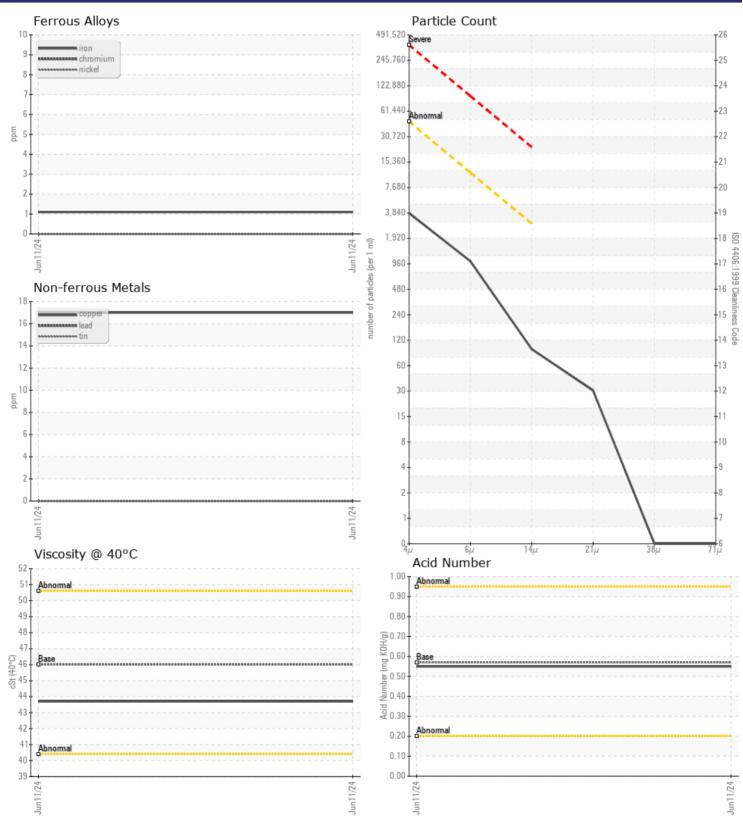

| CONTAMINATION   |     |            |  |  |  |
|-----------------|-----|------------|--|--|--|
| Water           | %   | NEG        |  |  |  |
| Particles >4µm  |     | 3340       |  |  |  |
| Particles >6µm  |     | 904        |  |  |  |
| Particles >14µm | n   | 83         |  |  |  |
| ISO 4406:1999 ( | (c) | 19/17/14   |  |  |  |
| Silicon         | ppm | 5          |  |  |  |
| Sodium          | ppm | <b></b> <1 |  |  |  |
| Potassium       | ppm |            |  |  |  |

### Diagnosis

Resample at the next service interval to monitor.All component wear rates are normal. The amount and size of particulates present in the system are acceptable. There is no indication of any contamination in the oil. The AN level is acceptable for this fluid. The condition of the oil is suitable for further service.

## WFAR MFTAI S

| Iron       | ppm | <b>1</b>  | <br> |  |
|------------|-----|-----------|------|--|
| Copper     | ppm | <b>17</b> | <br> |  |
| Lead       | ppm | 0         | <br> |  |
| Tin        | ppm | 0         | <br> |  |
| Aluminum   | ppm | 0         | <br> |  |
| Chromium   | ppm | 0         | <br> |  |
| Molybdenum | ppm | 0         | <br> |  |
| Nickel     | ppm | 0         | <br> |  |
| Titanium   | ppm | 0         | <br> |  |
| Silver     | ppm | 0         | <br> |  |
| Manganese  | ppm | 0         | <br> |  |
| Vanadium   | ppm | <1        | <br> |  |