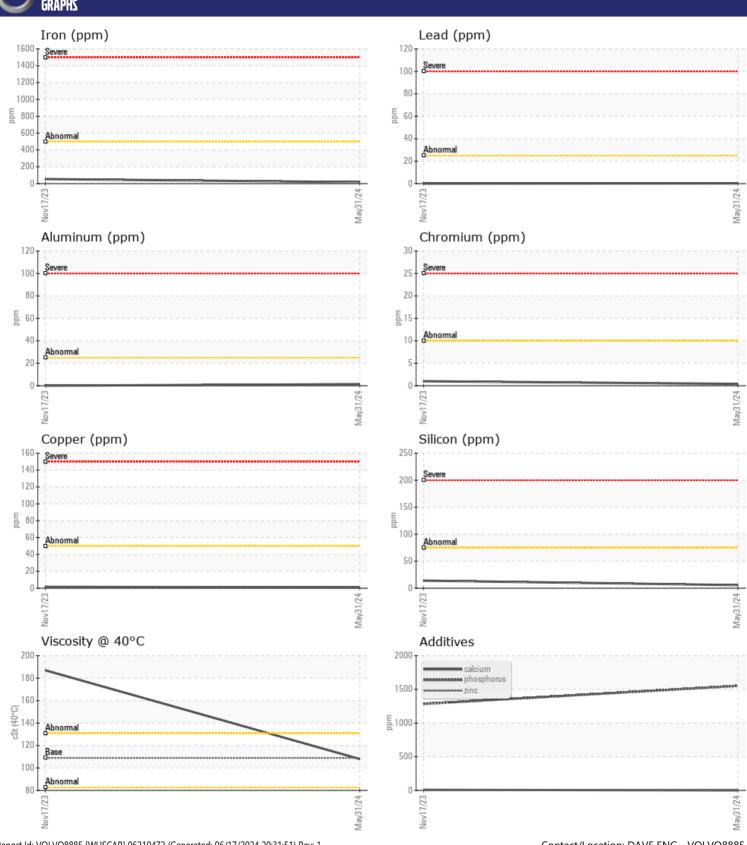

## CONSTRUCTION EQUIPMENT SWA543637 TADANO GR350XL 562450 - FRONT AXLE

Sample No: VCP436391

**Oil Type:** GEAR OIL SAE 75W90

**Job No:** SWA543637

| LUMUI         | E INFORMATION |               |              |      |
|---------------|---------------|---------------|--------------|------|
|               | L INFUNIATION |               | _            |      |
| Sample Number |               | VCP436391     | VCP440533    | <br> |
| Sample Date   |               | 31 May 2024   | 17 Nov 2023  | <br> |
| Machine Hours |               | 2164          | 1147         | <br> |
| Oil Hours     |               | 0             | 0            | <br> |
| Oil Changed   |               | Changed       | Changed      | <br> |
| Sample Status |               | NORMAL        | NORMAL       | <br> |
|               |               |               |              |      |
| OIL CON       | IDITION       |               |              |      |
| Visc @ 40°C   |               | <b>=100</b>   | <u>■</u> 187 | <br> |
| VISC @ 40°C   | cSt           | <b>108</b>    | <b>187</b>   | <br> |
| VOLVO         |               |               |              |      |
| CONTAI        | MINATION      |               |              |      |
| Water         | %             | NEG           | NEG          | <br> |
| Silicon       | ppm           | <b>6</b>      | <b>1</b> 4   | <br> |
| Sodium        | ppm           | <b>■&lt;1</b> | <b>1</b> 2   | <br> |
| Potassium     | ppm           | <b>=</b> <1   | 0            | <br> |
|               | ррпп          |               |              |      |
| VOLVO         |               |               |              |      |
| WEAR          | METALS        |               |              |      |
| Iron          | ppm           | <b>17</b>     | <b>5</b> 4   | <br> |
| Copper        | ppm           | <b>■&lt;1</b> | <b>2</b>     | <br> |
| Lead          | ppm           | <b>-&lt;1</b> | <b>0</b>     | <br> |
| Tin           | ppm           | <b>■</b> 0    | 0            | <br> |
| Aluminum      | ppm           | <b>1</b>      | <b>0</b>     | <br> |
| Chromium      | ppm           | <b>■&lt;1</b> | <b>1</b>     | <br> |
| Molybdenum    | ppm           | <b>-&lt;1</b> | <b>4</b>     | <br> |
| Nickel        | ppm           | <u> </u>      | <b>0</b>     | <br> |
| Titanium      | ppm           | <1            | 0            | <br> |
| Silver        | ppm           | 0             | 0            | <br> |
| Manganese     | ppm           | <b>1</b>      | <b>7</b>     | <br> |
| Vanadium      | ppm           | 0             | 0            | <br> |
|               |               |               |              |      |
| VOLVO         | ILC           |               |              |      |
| ADDITI        | 177           |               |              |      |
| Calcium       | ppm           | ■0            | ■9           | <br> |
| Magnesium     | ppm           | <b>■&lt;1</b> | <b>0</b>     | <br> |
| Zinc          | ppm           | ■3            | <b>6</b>     | <br> |
| Phosphorus    | ppm           | <b>1552</b>   | □1284        | <br> |
| Barium        | ppm           | ■0            | <b></b>      | <br> |
| В             |               |               |              |      |