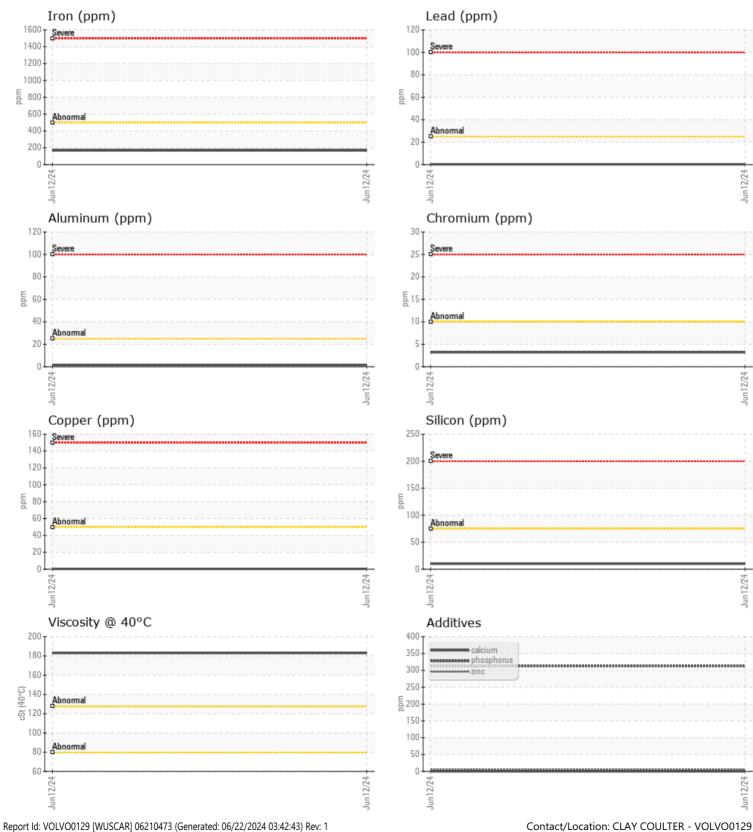

## Job No:

|               | E INFORMATION |             |      |                                                                              |
|---------------|---------------|-------------|------|------------------------------------------------------------------------------|
| Sample Number |               | VCP454673   | <br> |                                                                              |
| Sample Date   |               | 12 Jun 2024 | <br> | <br>SCOTT EQUIPMENT COMPANY LLC - Lavergne                                   |
| Machine Hours |               | 63          | <br> | <br>1231 BRIDGESTONE PARKWAY                                                 |
| Oil Hours     |               | 0           | <br> | <br>LAVERGNE, TN                                                             |
| Oil Changed   |               | Changed     | <br> | <br>US 37086                                                                 |
| Sample Status |               | NORMAL      | <br> | <br>Contact: CLAY COULTER                                                    |
| Sample Status |               | NORMAL      |      | CCOULTER@SCOTTCOMPANIES.COM                                                  |
| VOLVO         |               |             |      | T: (615)793-3888                                                             |
| OIL CON       | NDITION       |             |      | F: (615)793-9655                                                             |
| Visc @ 40°C   | cSt           | 183         | <br> |                                                                              |
|               |               |             |      | Diagragia                                                                    |
|               | MINATION      |             | <br> | <br>Diagnosis                                                                |
|               |               | NEC         |      | Resample at the next service interval                                        |
| Water         | %             | NEG         | <br> | <br>to monitor. Please specify the brand,                                    |
| Silicon       | ppm           | <b>1</b> 0  | <br> | <br>type, and viscosity of the oil on your<br>next sample.All component wear |
| Sodium        | ppm           | 2           | <br> | <br>rates are normal. There is no                                            |
| Potassium     | ppm           | 2           | <br> | <br>indication of any contamination in                                       |
| VOLVO         |               |             |      | the oil. The condition of the oil is                                         |
| VEAR WEAR     | METALS        |             |      | acceptable for the time in service.                                          |
| Iron          | ppm           | 168         | <br> | <br>-                                                                        |
| Copper        | ppm           | □<1         | <br> |                                                                              |
| Lead          | ppm           | ■<1         | <br> |                                                                              |
| Tin           | ppm           |             | <br> |                                                                              |
| Aluminum      | ppm           | <b>1</b>    | <br> |                                                                              |
| Chromium      | ppm           | 3           | <br> |                                                                              |
| Molybdenum    | ppm           | 1           | <br> |                                                                              |
| Nickel        | ppm           | <b>□</b> <1 | <br> |                                                                              |
| Titanium      | ppm           | <1          | <br> |                                                                              |
| Silver        | ppm           | 0           | <br> |                                                                              |
| Manganese     | ppm           | 4           | <br> |                                                                              |
| Vanadium      | ppm           | 0           | <br> |                                                                              |
|               |               |             |      |                                                                              |
| ADDITI        | VES           |             |      |                                                                              |
| Calcium       | ppm           | 0           | <br> | <br>-                                                                        |
| Magnesium     | ppm           | 2           | <br> |                                                                              |
| Zinc          | ppm           | 7           | <br> |                                                                              |
| Phosphorus    | ppm           | 313         | <br> |                                                                              |
| Barium        | ppm           | 8           | <br> |                                                                              |
| Boron         | ppm           | 9           | <br> |                                                                              |
|               |               |             |      |                                                                              |

## **CONSTRUCTION EQUIPMENT**

GRAPHS

VOLVO

Contact/Location. CLAY COULTER -