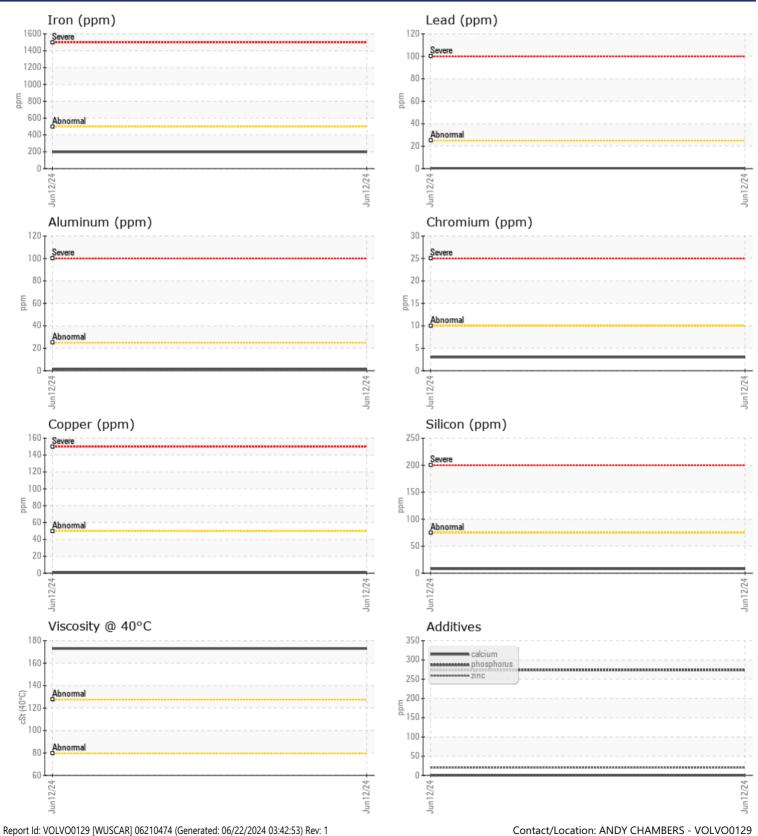

## Job No:

| SAMPL         | E INFORMATION |              |      |                                                                           |
|---------------|---------------|--------------|------|---------------------------------------------------------------------------|
| Sample Number |               | VCP454684    | <br> | <br>•                                                                     |
| Sample Date   |               | 12 Jun 2024  | <br> | <br>SCOTT EQUIPMENT COMPANY LLC - Lavergne                                |
| Machine Hours |               | 63           | <br> | <br>1231 BRIDGESTONE PARKWAY                                              |
| Oil Hours     |               | 0            | <br> | <br>LAVERGNE, TN                                                          |
| Oil Changed   |               | Changed      | <br> | <br>US 37086                                                              |
| Sample Status |               | NORMAL       | <br> | <br>Contact: ANDY CHAMBERS                                                |
|               |               |              |      | achambers@scottcompanies.com                                              |
| VOLVO         |               |              |      | Т:                                                                        |
|               | NDITION       |              | <br> | <br>F: (615)793-9655                                                      |
| Visc @ 40°C   | cSt           | <b>173</b>   | <br> |                                                                           |
|               |               |              |      | Diagnasis                                                                 |
|               | MINATION      |              | <br> | <br>Diagnosis                                                             |
|               |               | NEC          |      | Resample at the next service interval                                     |
| Water         | %             | NEG          | <br> | <br>to monitor. Please specify the brand,                                 |
| Silicon       | ppm           | 8            | <br> | <br>type, and viscosity of the oil on your next sample.All component wear |
| Sodium        | ppm           | <b>■</b> <1  | <br> | <br>rates are normal. There is no                                         |
| Potassium     | ppm           | <b>4</b>     | <br> | <br>indication of any contamination in                                    |
| VOLVO         |               |              |      | the oil. The condition of the oil is                                      |
| WEAR          | METALS        |              |      | acceptable for the time in service.                                       |
| Iron          | ppm           | <b>197</b>   | <br> |                                                                           |
| Copper        | ppm           | <b>□</b> <1  | <br> |                                                                           |
| Lead          | ppm           | <1           | <br> |                                                                           |
| Tin           | ppm           | 0            | <br> |                                                                           |
| Aluminum      | ppm           | ∎1           | <br> |                                                                           |
| Chromium      | ppm           | 3            | <br> |                                                                           |
| Molybdenum    | ppm           | <1           | <br> |                                                                           |
| Nickel        | ppm           | <b>  </b> <1 | <br> |                                                                           |
| Titanium      | ppm           | <1           | <br> |                                                                           |
| Silver        | ppm           | 0            | <br> |                                                                           |
| Manganese     | ppm           | 4            | <br> |                                                                           |
| Vanadium      | ppm           | 0            | <br> |                                                                           |
|               |               |              |      |                                                                           |
|               | VFS           |              |      |                                                                           |
|               |               | 0            | <br> | <br>•                                                                     |
| Calcium       | ppm           | 0            | <br> |                                                                           |
| Magnesium     | ppm           |              |      |                                                                           |
| Zinc          | ppm           | 20           |      |                                                                           |
| Phosphorus    | ppm           | 274          | <br> |                                                                           |
| Barium        | ppm           | 3            | <br> |                                                                           |
| Boron         | ppm           | 2            | <br> |                                                                           |