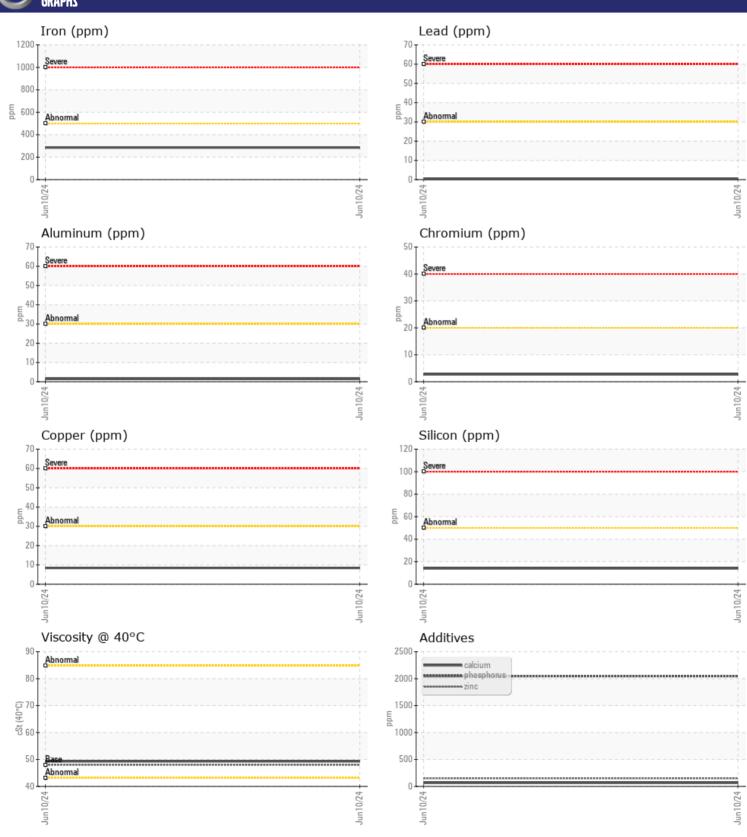

# CONSTRUCTION EQUIPMENT X18684 APAC VOLVO A40G 353050 - DROP BOX

Sample No: VCP444888

**Oil Type:** GEAR OIL SAE 75W80

**Job No:** X18684 APAC

| VOLVO         | INFORMATIO | V            |   |      |
|---------------|------------|--------------|---|------|
|               | INFURMATIU | <u> </u>     |   |      |
| Sample Number |            | VCP444888    |   | <br> |
| Sample Date   |            | 10 Jun 2024  |   | <br> |
| Machine Hours |            | 3897         |   | <br> |
| Oil Hours     |            | 0            |   | <br> |
| Oil Changed   |            | Changed      |   | <br> |
| Sample Status |            | NORMAL       |   | <br> |
|               |            |              |   |      |
| OIL CON       | DITION     |              |   |      |
|               |            |              |   |      |
| Visc @ 40°C   | cSt        | <b>49.3</b>  |   | <br> |
| VOLVO         |            |              |   |      |
| CONTAN        | MINATION   |              |   |      |
| _             | _          | NEC          | _ |      |
| Water         | %          | NEG          |   | <br> |
| Silicon       | ppm        | <b>1</b> 4   |   | <br> |
| Sodium        | ppm        | ■3           |   | <br> |
| Potassium     | ppm        | <b>2</b>     |   | <br> |
| VOLVO         |            |              |   |      |
| WEAR N        | METALS     |              |   |      |
| Iron          | ppm        | <b>285</b>   |   | <br> |
| Copper        | ppm        | <b>8</b>     |   | <br> |
| Lead          | ppm        | <b>■</b> <1  |   | <br> |
| Tin           | ppm        | <b>0</b>     |   | <br> |
| Aluminum      | ppm        | <b>1</b>     |   | <br> |
| Chromium      |            | <b>3</b>     |   | <br> |
| Molybdenum    | ppm        | <b>9</b>     |   | <br> |
| -             | ppm        | _            |   |      |
| Nickel        | ppm        | <b>2</b>     |   | <br> |
| Titanium      | ppm        | <1           |   | <br> |
| Silver        | ppm        | 0            |   | <br> |
| Manganese     | ppm        | <b>6</b>     |   | <br> |
| Vanadium      | ppm        | 0            |   | <br> |
| VOLVO         |            |              |   |      |
| ADDITIV       | /ES        |              |   |      |
| Calcium       | ppm        | <u> </u>     |   | <br> |
| Magnesium     | ppm        | <b>■</b> 3   |   | <br> |
| Zinc          |            | <b>■</b> 150 |   | <br> |
| Phosphorus    | ppm        | 2047         |   | <br> |
| •             | ppm        | _            |   |      |
| Barium        | ppm        | <b>0</b>     |   | <br> |
| Boron         | ppm        | <b>121</b>   |   | <br> |

## Diagnosis

Resample at the next service interval to monitor. All component wear rates are normal. There is no indication of any contamination in the oil. The condition of the oil is acceptable for the time in service.