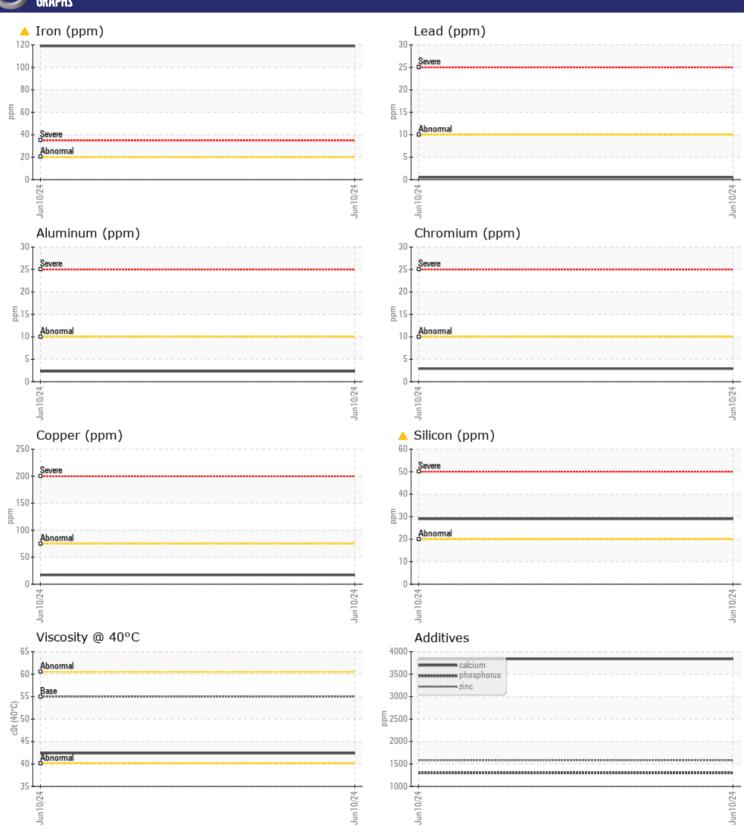

# CONSTRUCTION EQUIPMENT X18684 APAC VOLVO A40G 353050 - WET DISC BRAKE

Sample No: VCP443609

Oil Type: VOLVO WB 102

Job No: X18684 APAC

| VOLVO         |             |             |   |  |  |
|---------------|-------------|-------------|---|--|--|
| SAMPLE        | INFORMATION |             |   |  |  |
| Sample Number | -           | VCP443609   |   |  |  |
| Sample Date   |             | 10 Jun 2024 |   |  |  |
| Machine Hours |             | 3897        |   |  |  |
| Oil Hours     |             | 0           |   |  |  |
| Oil Changed   |             | Changed     |   |  |  |
| Sample Status |             | ABNORMAL    |   |  |  |
|               |             |             |   |  |  |
| OIL CONDITION |             |             |   |  |  |
| Visc @ 40°C   | cSt         | <b>42.4</b> |   |  |  |
|               |             |             |   |  |  |
| CONTAMINATION |             |             |   |  |  |
|               | <u>.</u>    |             | _ |  |  |
| Water         | %           | NEG         |   |  |  |
| Silicon       | ppm         | <u> </u>    |   |  |  |
| Sodium        | ppm         | <b>10</b>   |   |  |  |
| Potassium     | ppm         | <b>2</b>    |   |  |  |
| VOLVO         |             |             |   |  |  |
| WEAR M        | IETALS      |             |   |  |  |
| Iron          | ppm         | <u> </u>    |   |  |  |
| Copper        | ppm         | <b>17</b>   |   |  |  |
| Lead          | ppm         | <b></b>     |   |  |  |
| Tin           | ppm         | ■0          |   |  |  |
| Aluminum      | ppm         | <b>2</b>    |   |  |  |
| Chromium      | ppm         | ■3          |   |  |  |
| Molybdenum    | ppm         | <b></b>     |   |  |  |
| Nickel        | ppm         | ■8          |   |  |  |
| Titanium      | ppm         | <1          |   |  |  |
| Silver        | ppm         | 0           |   |  |  |
| Manganese     | ppm         | <b>2</b>    |   |  |  |
| Vanadium      | ppm         | 0           |   |  |  |
|               |             |             |   |  |  |
| ADDITION      |             |             |   |  |  |
| Calcium       | ppm         | ■3839       |   |  |  |
| Magnesium     | ppm         | ■11         |   |  |  |
| Zinc          | ppm         | <b>1583</b> |   |  |  |
| Phosphorus    | ppm         | <b>1297</b> |   |  |  |
| Barium        | ppm         | <b>0</b>    |   |  |  |
| Boron         | ppm         | <b>132</b>  |   |  |  |
|               |             |             |   |  |  |

## Diagnosis

Oil and filter change at the time of sampling has been noted. Resample at the next service interval to monitor. The iron level is abnormal. All other component wear rates are normal. Elemental level of silicon (Si) above normal. There is a moderate amount of visible silt present in the sample. The condition of the oil is acceptable for the time in service.