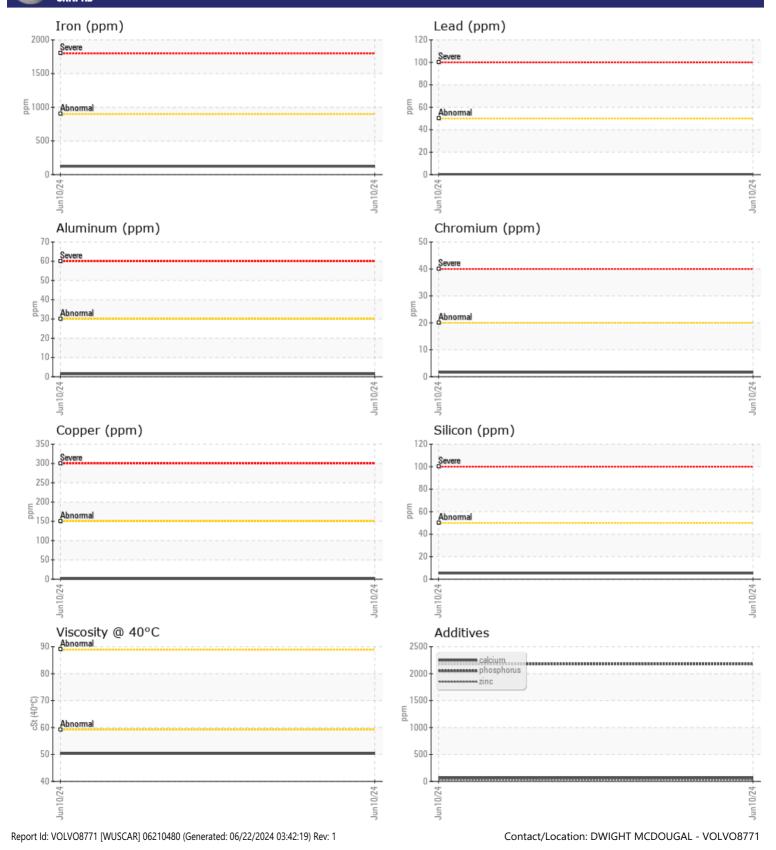

## SAMPLE INFORMATION VCP444889 Sample Number Sample Date 10 Jun 2024 Machine Hours 3897 Oil Hours 0 Oil Changed Changed NORMAL Sample Status **OIL CONDITION** Visc @ 40°C cSt 50.3 CONTAMINATION Water % NEG Silicon 5 ppm Sodium 1 🔲 ppm Potassium ppm 1 WEAR METALS Iron ppm 122 Copper ppm 1 Lead ppm **||** <1 Tin ppm 0 Aluminum ppm 1 Chromium 2 ppm Molybdenum ppm 1 Nickel ■ <1 ppm Titanium ppm <1 Silver 0 ppm Manganese ppm 4

## Diagnosis

Resample at the next service interval to monitor.All component wear rates are normal. There is no indication of any contamination in the oil. The condition of the oil is acceptable for the time in service.