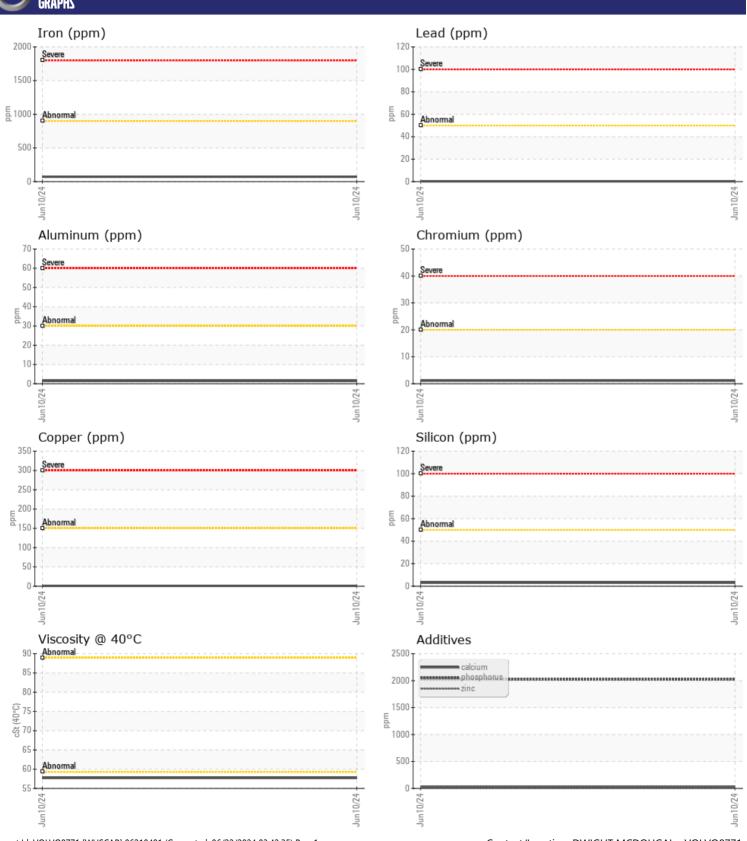

# CONSTRUCTION EQUIPMENT X18684 APAC VOLVO A40G 353050 - REAR AXLE

Sample No: VCP444890

Oil Type: VOLVO SUPER GEAR OIL 75W-80-GO102

**Job No:** X18684 APAC

| VOLVO SAMPLE  | INFORMATION   |               |      |  |
|---------------|---------------|---------------|------|--|
|               | . INI OMPATIO |               | <br> |  |
| Sample Number |               | VCP444890     | <br> |  |
| Sample Date   |               | 10 Jun 2024   | <br> |  |
| Machine Hours |               | 3897          | <br> |  |
| Oil Hours     |               | 0             | <br> |  |
| Oil Changed   |               | Changed       | <br> |  |
| Sample Status |               | NORMAL        | <br> |  |
| VOLVO         |               |               |      |  |
| OIL CON       | DITION        |               |      |  |
| Visc @ 40°C   | cSt           | <b>57.7</b>   | <br> |  |
|               |               |               |      |  |
| VOLVO         |               |               |      |  |
| CONTAN        | MOITAMIN      |               |      |  |
| Water         | %             | NEG           | <br> |  |
| Silicon       | ppm           | ■3            | <br> |  |
| Sodium        | ppm           | <b>1</b>      | <br> |  |
| Potassium     | ppm           | <b>2</b>      | <br> |  |
|               |               |               |      |  |
| VOLVO         | AFTALC        |               |      |  |
| WEAR M        | JE I ALS      |               |      |  |
| Iron          | ppm           | <b>■ 72</b>   | <br> |  |
| Copper        | ppm           | <b>■</b> <1   | <br> |  |
| Lead          | ppm           | <b>■</b> <1   | <br> |  |
| Tin           | ppm           | ■0            | <br> |  |
| Aluminum      | ppm           | <b>1</b>      | <br> |  |
| Chromium      | ppm           | <b>1</b>      | <br> |  |
| Molybdenum    | ppm           | <b>1</b>      | <br> |  |
| Nickel        | ppm           | <b>■&lt;1</b> | <br> |  |
| Titanium      | ppm           | <1            | <br> |  |
| Silver        | ppm           | 0             | <br> |  |
| Manganese     | ppm           | ■3            | <br> |  |
| Vanadium      | ppm           | 0             | <br> |  |
|               |               |               |      |  |
| ADDITIV       | /ES           |               |      |  |
| Calcium       |               | <b>23</b>     | <br> |  |
| Magnesium     | ppm           | ■ 23<br>■ <1  | <br> |  |
| Zinc          | ppm           | <b>■</b> 37   | <br> |  |
|               | ppm           |               | <br> |  |
| Phosphorus    | ppm           | <b>2024</b>   |      |  |
| Barium        | ppm           | <b>0</b>      | <br> |  |
| Boron         | ppm           | ■238          | <br> |  |

### Diagnosis

Resample at the next service interval to monitor. All component wear rates are normal. There is no indication of any contamination in the oil. The condition of the oil is acceptable for the time in service.