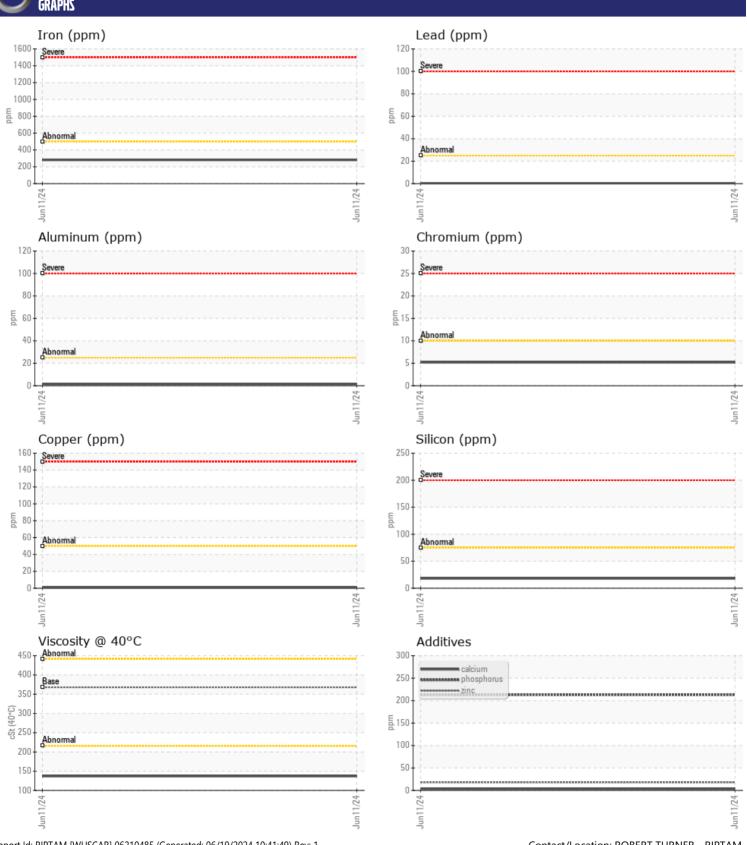

## CONSTRUCTION EQUIPMENT VOLVO ECR 145 3 16780 - REAR RIGHT FINAL DRIVE

Sample No: VCP439653

**Oil Type:** GEAR OIL SAE 85W140

Job No:

| NEODMATION    |                                                          |                                   |                                                               |           |
|---------------|----------------------------------------------------------|-----------------------------------|---------------------------------------------------------------|-----------|
| NT UKMA I IUN |                                                          |                                   |                                                               |           |
|               | VCP439653                                                |                                   |                                                               |           |
|               | 11 Jun 2024                                              |                                   |                                                               |           |
|               | 516                                                      |                                   |                                                               |           |
|               | 0                                                        |                                   |                                                               |           |
|               | Changed                                                  |                                   |                                                               |           |
|               | ABNORMAL                                                 |                                   |                                                               |           |
|               |                                                          |                                   |                                                               |           |
| ITION         |                                                          |                                   |                                                               |           |
| cSt           | <b>137</b>                                               |                                   |                                                               |           |
|               |                                                          |                                   |                                                               |           |
| NATION        |                                                          |                                   |                                                               |           |
|               | NEG                                                      |                                   |                                                               |           |
|               |                                                          |                                   |                                                               |           |
|               |                                                          |                                   |                                                               |           |
|               |                                                          |                                   |                                                               |           |
| ррпп          | •                                                        |                                   |                                                               |           |
|               |                                                          |                                   |                                                               |           |
| TALS          |                                                          |                                   |                                                               |           |
| ppm           | <b>■</b> 281                                             |                                   |                                                               |           |
| ppm           | <b>■&lt;1</b>                                            |                                   |                                                               |           |
| ppm           | <b>■&lt;1</b>                                            |                                   |                                                               |           |
| ppm           | <u></u> 43                                               |                                   |                                                               |           |
| ppm           | <b>1</b>                                                 |                                   |                                                               |           |
| ppm           | ■5                                                       |                                   |                                                               |           |
| ppm           | <b>-&lt;1</b>                                            |                                   |                                                               |           |
| ppm           | <b>-&lt;1</b>                                            |                                   |                                                               |           |
| ppm           | <1                                                       |                                   |                                                               |           |
| ppm           | 0                                                        |                                   |                                                               |           |
| ppm           | <b>4</b>                                                 |                                   |                                                               |           |
| ppm           | 0                                                        |                                   |                                                               |           |
|               |                                                          |                                   |                                                               |           |
| 2             |                                                          |                                   |                                                               |           |
| ppm           | <b>3</b>                                                 |                                   |                                                               |           |
|               | <b>■</b> <1                                              |                                   |                                                               |           |
|               | ■18                                                      |                                   |                                                               |           |
|               | <b>213</b>                                               |                                   |                                                               |           |
|               | <b>=</b> <1                                              |                                   |                                                               |           |
| 1.1"          | <b>1</b> <1                                              |                                   |                                                               |           |
|               | ITION  cSt  NATION  %  ppm  ppm  ppm  ppm  ppm  ppm  ppm | 516 0 Changed ABNORMAL  ITION cSt | VCP439653  11 Jun 2024  516  0  Changed  ABNORMAL  ITION  cSt | VCP439653 |

## Diagnosis

F:

The oil change at the time of sampling has been noted. No corrective action is recommended at this time. Resample at the next service interval to monitor. The tin level is abnormal. All other component wear rates are normal. There is no indication of any contamination in the oil. The condition of the oil is acceptable for the time in service.