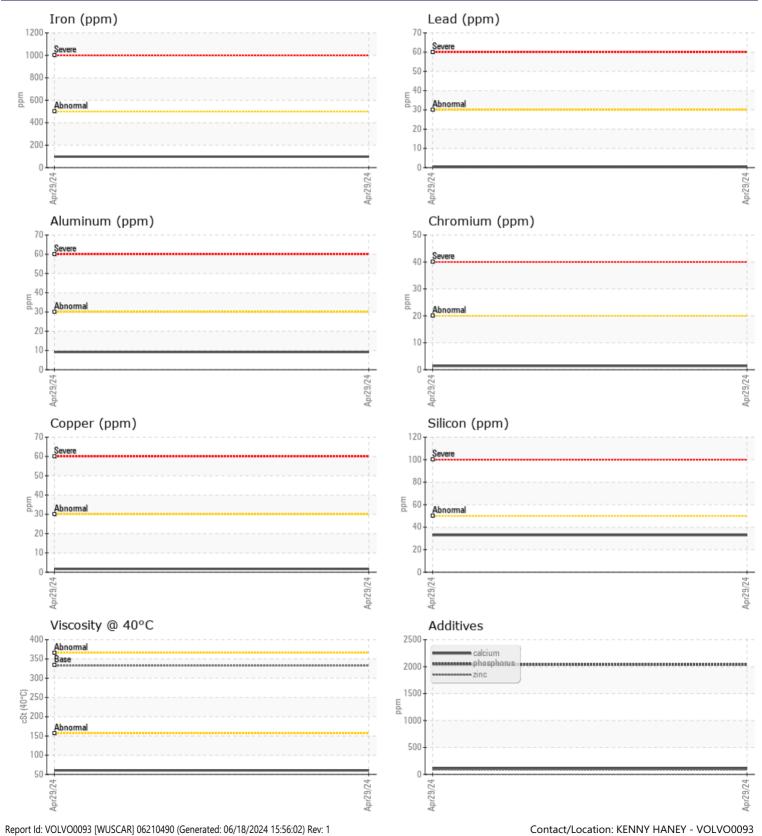

#### SAMPLE INFORMATION VCP437067 Sample Number Sample Date 29 Apr 2024 Machine Hours 2093 Oil Hours 0 Oil Changed Not Changd NORMAL Sample Status **OIL CONDITION** Visc @ 40°C cSt 60.3 CONTAMINATION Water % NEG Silicon ppm 33 Sodium 5 🔲 ppm Potassium ppm 2 WEAR METALS Iron ppm 98 🔳 Copper ppm 2 Lead ppm **||** <1 Tin ppm ■ <1 Aluminum ppm 9 Chromium 1 ppm Molybdenum ppm 10 Nickel ■ <1 ppm Titanium <1 ppm Silver 0 ppm Manganese ppm 2

## Diagnosis

Resample at the next service interval to monitor.All component wear rates are normal. There is no indication of any contamination in the oil. The condition of the oil is acceptable for the time in service.

# **CONSTRUCTION EQUIPMENT**

GRAPHS

VOLVO

Dage 2 of 2