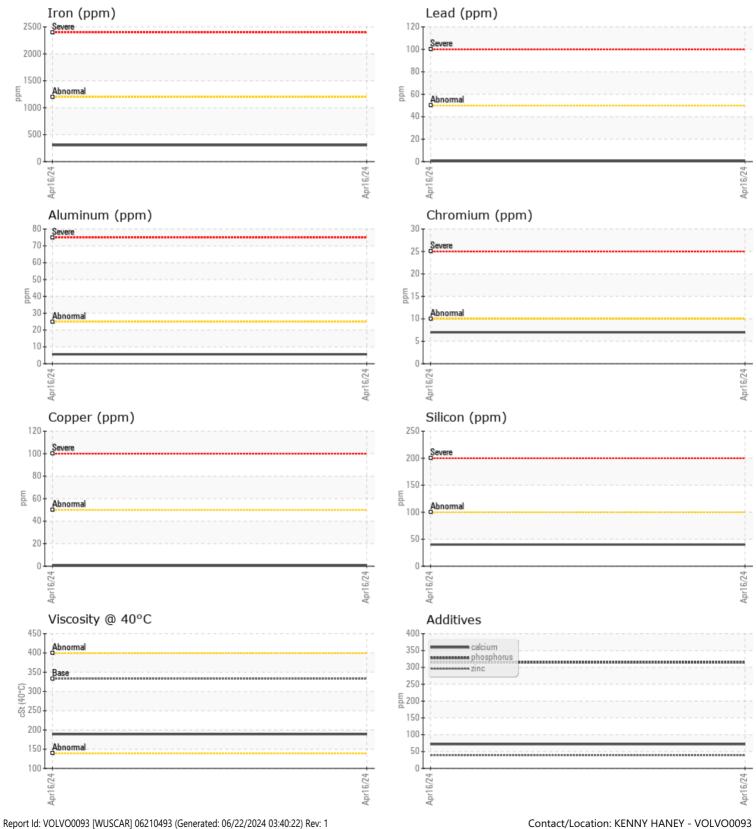

#### SAMPLE INFORMATION VCP451177 Sample Number Sample Date 16 Apr 2024 Machine Hours 498 Oil Hours 0 Oil Changed Not Changd NORMAL Sample Status **OIL CONDITION** Visc @ 40°C cSt 189 CONTAMINATION Water % NEG **40** Silicon ppm Sodium 2 ppm Potassium ppm 2 WEAR METALS

| Iron       | ppm | 305          | <br> |  |
|------------|-----|--------------|------|--|
| Copper     | ppm | <b>□</b> <1  | <br> |  |
| Lead       | ppm | <b>  </b> <1 | <br> |  |
| Tin        | ppm | 0            | <br> |  |
| Aluminum   | ppm | 6            | <br> |  |
| Chromium   | ppm | 7            | <br> |  |
| Molybdenum | ppm | <b>  </b> <1 | <br> |  |
| Nickel     | ppm | <b>□</b> <1  | <br> |  |
| Titanium   | ppm | <1           | <br> |  |
| Silver     | ppm | 0            | <br> |  |
| Manganese  | ppm | 5            | <br> |  |
| Vanadium   | ppm | 0            | <br> |  |

**ADDITIVES** Calcium 72 ppm Magnesium **4** ppm 39 Zinc ppm Phosphorus 315 ppm Barium ppm 9 Boron ppm 3