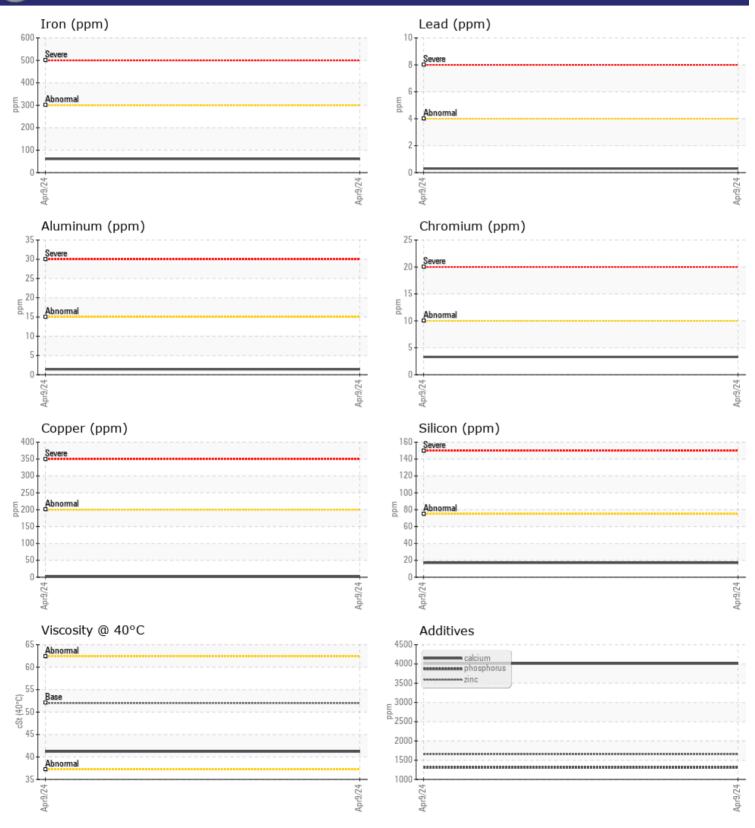

ppm

PRINCE

|                  | INFORMATION |              | <br> |  |
|------------------|-------------|--------------|------|--|
| Sample Number    |             | VCP445555    | <br> |  |
| Sample Date      |             | 09 Apr 2024  | <br> |  |
| Machine Hours    |             | 908          | <br> |  |
| Oil Hours        |             | 0            | <br> |  |
| Oil Changed      |             | Changed      | <br> |  |
| Sample Status    |             | NORMAL       | <br> |  |
|                  |             |              |      |  |
| OIL CON          | DITION      |              |      |  |
| Visc @ 40°C      | cSt         | <b>41.2</b>  | <br> |  |
|                  |             |              |      |  |
|                  | INATION     |              |      |  |
|                  |             | NEC          | <br> |  |
| Water<br>Silicon | %           | NEG          |      |  |
| Sodium           | ppm         | ■ 17<br>■ <1 | <br> |  |
| Potassium        | ppm         | 3            | <br> |  |
| Fotassium        | ppm         | <b>_</b> 5   | <br> |  |
| VOLVO            |             |              |      |  |
| WEAR N           | IETALS      |              |      |  |
| Iron             | ppm         | 61           | <br> |  |
| Copper           | ppm         | <b>1</b>     | <br> |  |
| Lead             | ppm         | <b>  </b> <1 | <br> |  |
| Tin              | ppm         | 0            | <br> |  |
| Aluminum         | ppm         | ∎1           | <br> |  |
| Chromium         | ppm         | 3            | <br> |  |
| Molybdenum       | ppm         | <b>1</b> 7   | <br> |  |
| Nickel           | ppm         | <b></b> <1   | <br> |  |
| Titanium         | ppm         | <1           | <br> |  |
| Silver           | ppm         | 0            | <br> |  |
| Manganese        | ppm         | 9            | <br> |  |
| Vanadium         | ppm         | 0            | <br> |  |
| VOLVO            |             |              |      |  |
| ADDITIV          | /ES         |              |      |  |
| Calcium          | ppm         | <b>4010</b>  | <br> |  |
| Magnesium        | ppm         | <b>11</b>    | <br> |  |
| Zinc             | ppm         | <b>1653</b>  | <br> |  |
| Dhoamhowya       | 10.10.100   | = 1200       |      |  |