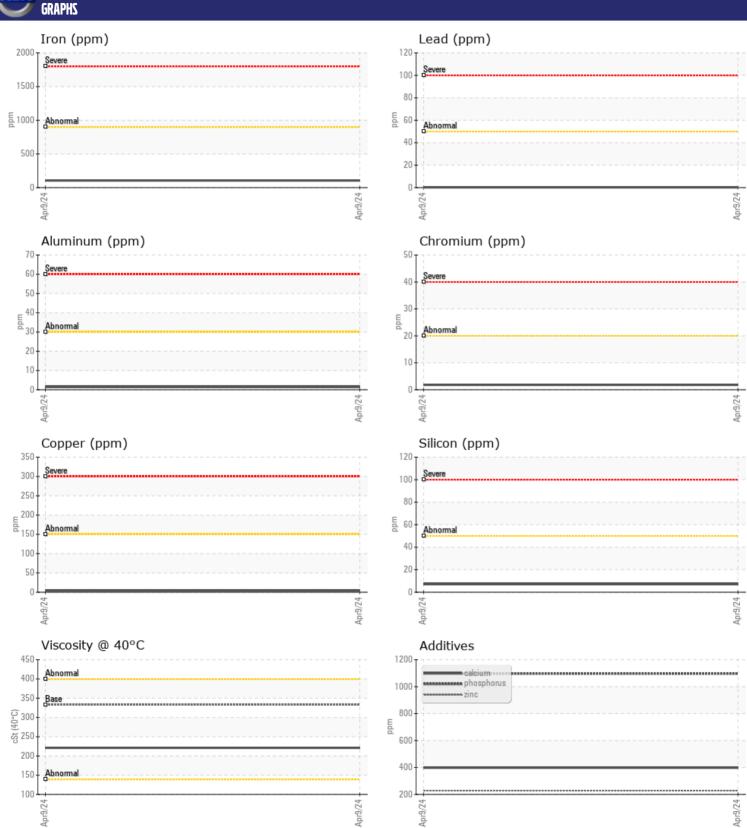

Sodium

Potassium

| SAMPLE IN     | IFORMATION |             |  |  |  |  |  |
|---------------|------------|-------------|--|--|--|--|--|
| Sample Number |            | VCP437334   |  |  |  |  |  |
| Sample Date   |            | 09 Apr 2024 |  |  |  |  |  |
| Machine Hours |            | 2093        |  |  |  |  |  |
| Oil Hours     |            | 0           |  |  |  |  |  |
| Oil Changed   |            | Not Changd  |  |  |  |  |  |
| Sample Status |            | NORMAL      |  |  |  |  |  |
|               |            |             |  |  |  |  |  |
| OIL CONDITION |            |             |  |  |  |  |  |
| Visc @ 40°C   | cSt        | <b>221</b>  |  |  |  |  |  |
| CONTAMINATION |            |             |  |  |  |  |  |
| Water         | %          | NEG         |  |  |  |  |  |
| Silicon       | ppm        | <b>■7</b>   |  |  |  |  |  |

| WEAR METALS |     |               |  |  |  |  |  |  |
|-------------|-----|---------------|--|--|--|--|--|--|
| Iron        | ppm | <b>105</b>    |  |  |  |  |  |  |
| Copper      | ppm | <b>4</b>      |  |  |  |  |  |  |
| Lead        | ppm | <u> </u>      |  |  |  |  |  |  |
| Tin         | ppm | <b>-&lt;1</b> |  |  |  |  |  |  |
| Aluminum    | ppm | <b>1</b>      |  |  |  |  |  |  |
| Chromium    | ppm | <b>2</b>      |  |  |  |  |  |  |
| Molybdenum  | ppm | <b>5</b>      |  |  |  |  |  |  |
| Nickel      | ppm | <b>■1</b>     |  |  |  |  |  |  |
| Titanium    | ppm | <1            |  |  |  |  |  |  |
| Silver      | ppm | 0             |  |  |  |  |  |  |
| Manganese   | ppm | <b>2</b>      |  |  |  |  |  |  |
| Vanadium    | ppm | 0             |  |  |  |  |  |  |
| VOLVO       |     |               |  |  |  |  |  |  |

| ADDITIVES  |     |             |  |  |  |  |  |
|------------|-----|-------------|--|--|--|--|--|
| Calcium    | ppm | ■ 398       |  |  |  |  |  |
| Magnesium  | ppm | <b>45</b>   |  |  |  |  |  |
| Zinc       | ppm | <b>228</b>  |  |  |  |  |  |
| Phosphorus | ppm | <b>1097</b> |  |  |  |  |  |
| Barium     | ppm | <b>0</b>    |  |  |  |  |  |
| Boron      | mag | <b>161</b>  |  |  |  |  |  |

## Diagnosis

Resample at the next service interval to monitor. All component wear rates are normal. There is no indication of any contamination in the oil. The condition of the oil is acceptable for the time in service.