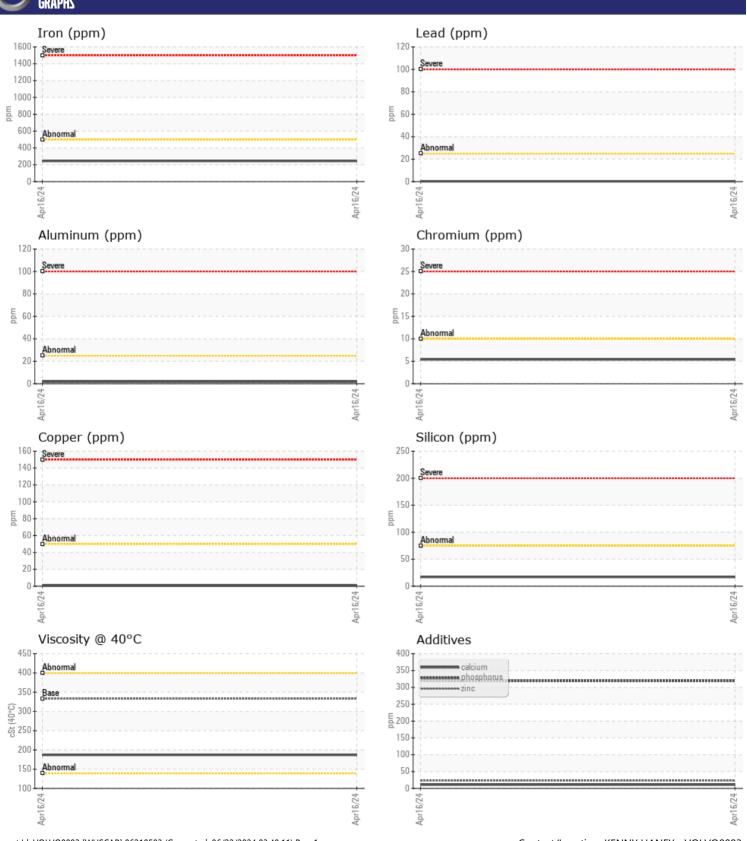

Boron

ppm

ppm

ppm

ppm

ppm

| VOLVO         |             |               |      |  |
|---------------|-------------|---------------|------|--|
| SAMPLE        | INFORMATION |               |      |  |
| Sample Number |             | VCP437326     | <br> |  |
| Sample Date   |             | 16 Apr 2024   | <br> |  |
| Machine Hours |             | 498           | <br> |  |
| Oil Hours     |             | 0             | <br> |  |
| Oil Changed   |             | Changed       | <br> |  |
| Sample Status |             | NORMAL        | <br> |  |
|               |             |               |      |  |
| OIL CON       | DITION      |               |      |  |
| Visc @ 40°C   | cSt         | <b>187</b>    | <br> |  |
|               |             |               |      |  |
| CONTAM        | IINATION    |               |      |  |
| Water         | %           | NEG           | <br> |  |
| Silicon       | ppm         | <b>17</b>     | <br> |  |
| Sodium        | ppm         | <b>2</b>      | <br> |  |
| Potassium     | ppm         | <b>2</b>      | <br> |  |
|               |             |               |      |  |
| WEAR M        | IETALS      |               |      |  |
| Iron          | ppm         | <b>245</b>    | <br> |  |
| Copper        | ppm         | <b></b>       | <br> |  |
| Lead          | ppm         | <b>-&lt;1</b> | <br> |  |
| Tin           | ppm         | <b>■</b> 0    | <br> |  |
| Aluminum      | ppm         | <b>2</b>      | <br> |  |
| Chromium      | ppm         | <b>■</b> 5    | <br> |  |
| Molybdenum    | ppm         | <b>■</b> <1   | <br> |  |
| Nickel        | ppm         | <b>■</b> <1   | <br> |  |
| Titanium      | ppm         | <1            | <br> |  |
| Silver        | ppm         | 0             | <br> |  |
| Manganese     | ppm         | ■4            | <br> |  |
| Vanadium      | ppm         | 0             | <br> |  |
|               |             |               |      |  |
| ADDITIV       | <b>IES</b>  |               |      |  |
| Calcium       | ppm         | <b>11</b>     | <br> |  |
|               |             |               |      |  |