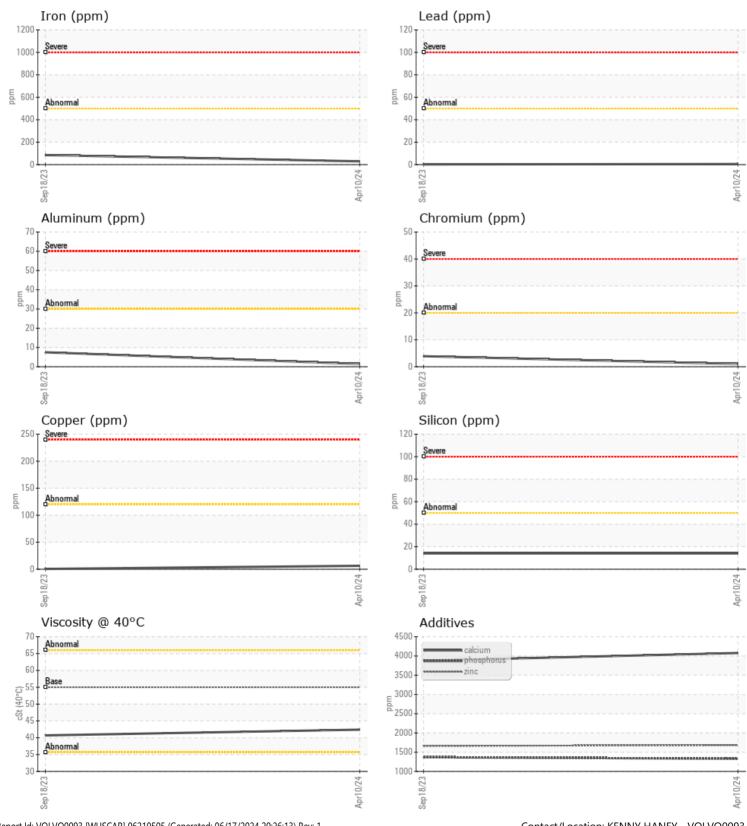

## SAMPLE INFORMATION VCP445536 Sample Number VCP414747 Sample Date 10 Apr 2024 18 Sep 2023 Machine Hours 3021 1989 Oil Hours 0 0 Oil Changed Not Changd Changed NORMAL NORMAL Sample Status **OIL CONDITION** Visc @ 40°C cSt 42.4 40.7 CONTAMINATION Water % NEG NEG 14 Silicon ppm 14 Sodium 9 0 🔲 ppm Potassium 2 ppm 1

| WEAR METALS |     |              |             |  |  |  |  |  |  |
|-------------|-----|--------------|-------------|--|--|--|--|--|--|
|             |     |              |             |  |  |  |  |  |  |
| Iron        | ppm | 29           | 85          |  |  |  |  |  |  |
| Copper      | ppm | 6            | <b></b> < 1 |  |  |  |  |  |  |
| Lead        | ppm | <b>  </b> <1 | <b></b> < 1 |  |  |  |  |  |  |
| Tin         | ppm |              | 0           |  |  |  |  |  |  |
| Aluminum    | ppm | <b>1</b>     | 8           |  |  |  |  |  |  |
| Chromium    | ppm | ∎1           | 4           |  |  |  |  |  |  |
| Molybdenum  | ppm | <b>1</b>     | 17          |  |  |  |  |  |  |
| Nickel      | ppm |              | <1          |  |  |  |  |  |  |
| Titanium    | ppm | <1           | <1          |  |  |  |  |  |  |
| Silver      | ppm | 0            | 0           |  |  |  |  |  |  |
| Manganese   | ppm | 2            | 12          |  |  |  |  |  |  |
| Vanadium    | ppm | 0            | 0           |  |  |  |  |  |  |

| ADDITIVES  |     |             |      |  |  |  |  |  |
|------------|-----|-------------|------|--|--|--|--|--|
| Calcium    | ppm | 4077        | 3878 |  |  |  |  |  |
| Magnesium  | ppm | <b>19</b>   | 15   |  |  |  |  |  |
| Zinc       | ppm | <b>1682</b> | 1660 |  |  |  |  |  |
| Phosphorus | ppm | <b>1328</b> | 1369 |  |  |  |  |  |
| Barium     | ppm | 0           | 0    |  |  |  |  |  |
| Boron      | ppm | <b>136</b>  | 132  |  |  |  |  |  |