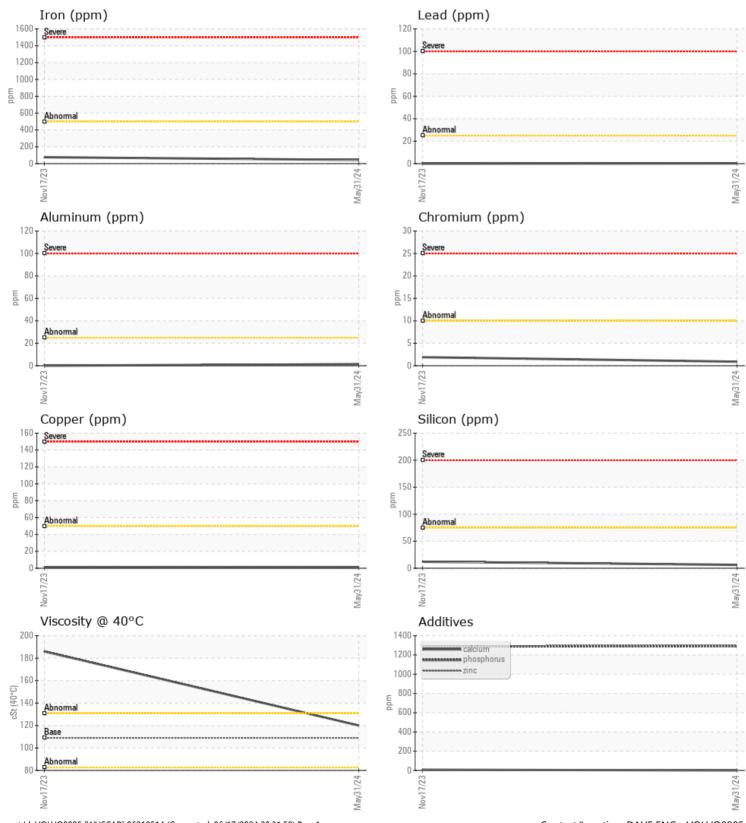

Magnesium

Phosphorus

VOLVO

| Sample Number |        | VCP436392    | VCP440529   | <br> |
|---------------|--------|--------------|-------------|------|
| Sample Date   |        | 31 May 2024  | 17 Nov 2023 | <br> |
| Machine Hours |        | 2164         | 1147        | <br> |
| Oil Hours     |        | 0            | 0           | <br> |
| Oil Changed   |        | Changed      | Changed     | <br> |
| Sample Status |        | NORMAL       | NORMAL      | <br> |
|               |        |              |             |      |
| OIL COND      | ITION  |              |             |      |
| Visc @ 40°C   | cSt    | <b>120</b>   | 186         | <br> |
|               |        |              |             |      |
| CONTAMI       | NATION |              |             |      |
| Water         | %      | NEG          | NEG         | <br> |
| Silicon       | ppm    | 6            | 12          | <br> |
| Sodium        | ppm    | <b>□</b> <1  | 4           | <br> |
| Potassium     | ppm    | <b>1</b>     | <1          | <br> |
|               |        |              |             |      |
| WEAR ME       | ETALS  |              |             |      |
| Iron          | ppm    | 44           | 76          | <br> |
| Copper        | ppm    | ∎1           | <b></b> <1  | <br> |
| Lead          | ppm    | <b>  </b> <1 | 0           | <br> |
| Tin           | ppm    | 0            | 0           | <br> |
| Aluminum      | ppm    | <b>1</b>     | 0           | <br> |
| Chromium      | ppm    | <b></b> <1   | 2           | <br> |
| Molybdenum    | ppm    | <b>1</b> 3   | 27          | <br> |
| Nickel        | ppm    | <b></b> <1   | 0           | <br> |
| Titanium      | ppm    | <1           | 0           | <br> |
|               |        |              |             |      |