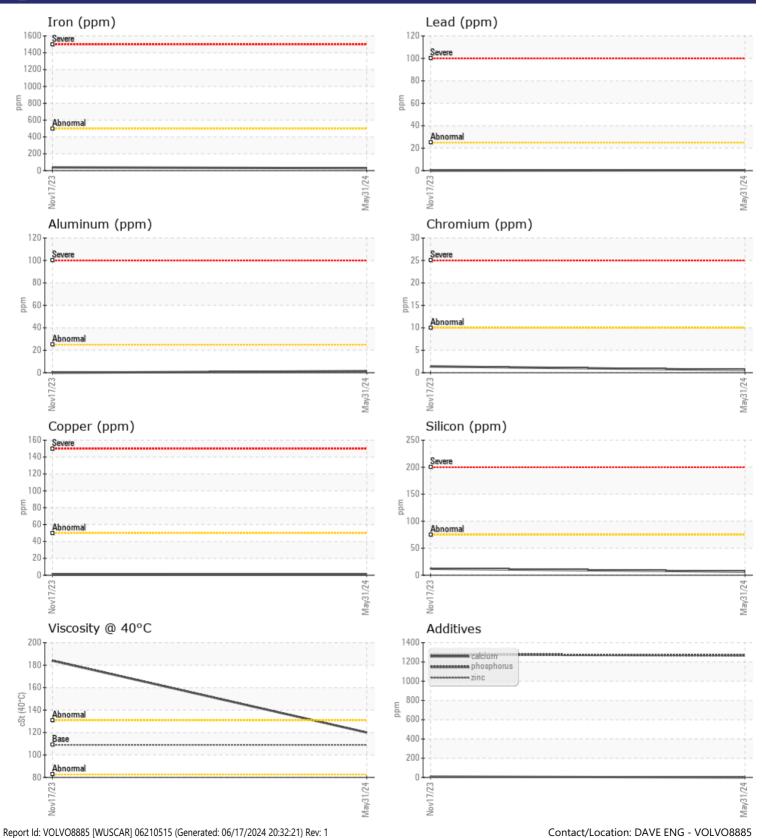

## SAMPLE INFORMATION

VOLVO

| Sample Number |        | VCP436385   | VCP440537   | <br> |
|---------------|--------|-------------|-------------|------|
| Sample Date   |        | 31 May 2024 | 17 Nov 2023 | <br> |
| Machine Hours |        | 2164        | 1147        | <br> |
| Oil Hours     |        | 0           | 0           | <br> |
| Oil Changed   |        | Changed     | Changed     | <br> |
| Sample Status |        | NORMAL      | NORMAL      | <br> |
|               |        |             |             |      |
| OIL COND      |        |             |             |      |
|               |        |             |             |      |
| Visc @ 40°C   | cSt    | <b>120</b>  | 184         | <br> |
| VOLVO         |        |             |             |      |
| CONTAMI       | NATION |             |             |      |
| Water         | %      | NEG         | NEG         | <br> |
| Silicon       | ppm    | 6           | 12          | <br> |
| Sodium        | ppm    | ■<1         | 3           | <br> |
| Potassium     | ppm    | ∎1          | 0           | <br> |
|               |        |             |             |      |
| WEAR ME       | ZIAT   |             |             |      |
|               |        |             |             |      |
| Iron          | ppm    | 29          | 38          | <br> |
| Copper        | ppm    | ■ <1        | □ <1        | <br> |
| Lead          | ppm    | ■ <1        | 0           | <br> |
| Tin           | ppm    | 0           | 0           | <br> |
| Aluminum      | ppm    | <b>1</b>    | 0           | <br> |
| Chromium      | ppm    |             | 1           | <br> |
| Molybdenum    | ppm    | 8           | 19          | <br> |
| Nickel        | ppm    |             | 0           | <br> |
| Titanium      | ppm    | <1          | 0           | <br> |
| Silver        | ppm    | 0           | 0           | <br> |
| Manganese     | ppm    | 2           | 2           | <br> |
| Vanadium      | ppm    | 0           | 0           | <br> |

101 **ADDITIVES** Calcium 0 8 ppm Magnesium **||** <1 0 ppm 3 Zinc ppm 8 Phosphorus 1268 1278 ppm Barium ppm 6 🔲 12 226 Boron ppm 280

## Diagnosis

Resample at the next service interval to monitor.All component wear rates are normal. There is no indication of any contamination in the oil. The condition of the oil is acceptable for the time in service.