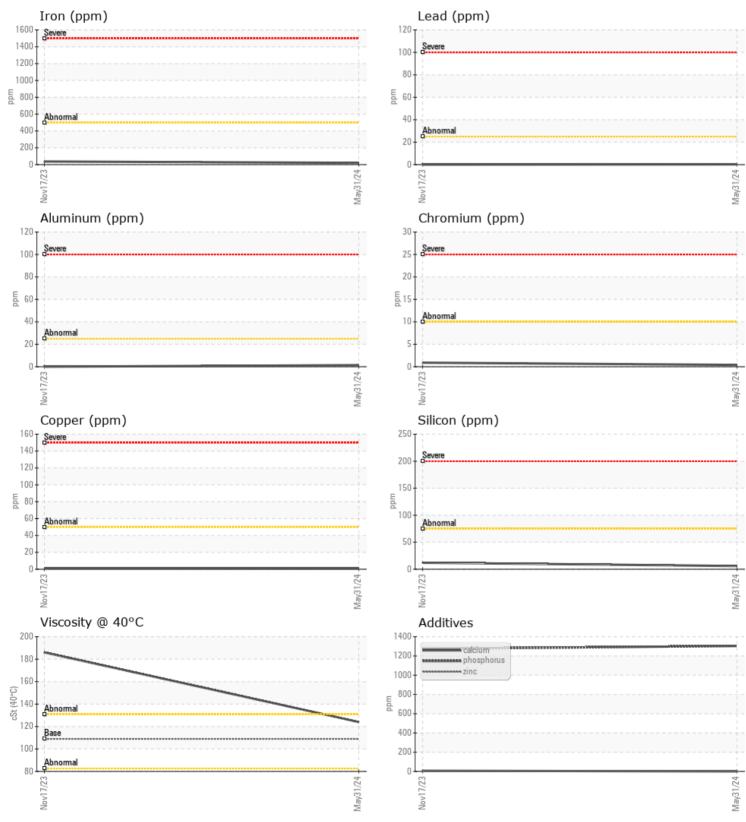

## SAMPLE INFORMATION

VOLVO

| Sample Number | -      | VCP436384    | VCP440535   | <br> |
|---------------|--------|--------------|-------------|------|
| Sample Date   |        | 31 May 2024  | 17 Nov 2023 | <br> |
| Machine Hours |        | 2164         | 1147        | <br> |
| Oil Hours     |        | 0            | 0           | <br> |
| Oil Changed   |        | Changed      | Changed     | <br> |
| Sample Status |        | NORMAL       | NORMAL      | <br> |
|               |        |              |             |      |
| OIL COND      | ITION  |              |             |      |
| Visc @ 40°C   | cSt    | <b>124</b>   | 186         | <br> |
| CONTAMI       | NATION |              |             | <br> |
| Water         | %      | NEG          | NEG         | <br> |
| Silicon       | ppm    | 6            | 12          | <br> |
| Sodium        | ppm    | ■ <1         | 4           | <br> |
| Potassium     | ppm    | ∎1           | 0           | <br> |
|               |        |              |             |      |
| WEAR ME       | TALS   |              |             |      |
| Iron          | ppm    | 21           | 37          | <br> |
| Copper        | ppm    | ■<1          | □1          | <br> |
| Lead          | ppm    | <b>  </b> <1 | 0           | <br> |
| Tin           | ppm    | 0            | 0           | <br> |
| Aluminum      | ppm    | <b>1</b>     | 0           | <br> |
| Chromium      | ppm    | ■<1          | □ <1        | <br> |
| Molybdenum    | ppm    | <b>11</b>    | 21          | <br> |
| Nickel        | ppm    | ■<1          | 0           | <br> |
| Titanium      | ppm    | <1           | 0           | <br> |
| Silver        | ppm    | 0            | 0           | <br> |
| Manganese     | ppm    | <b>■</b> <1  | 2           | <br> |