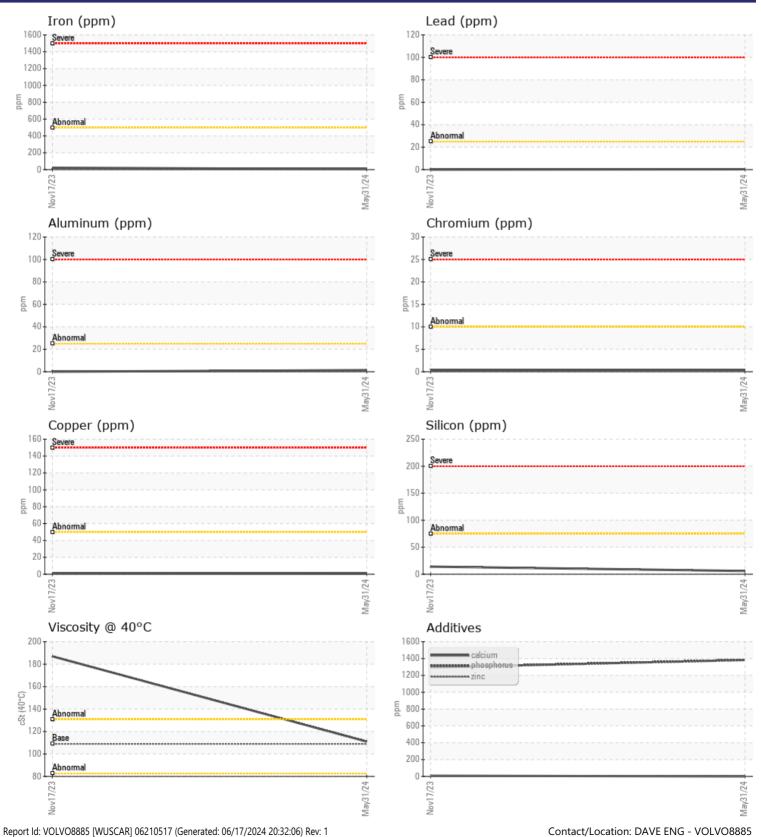

### SAMPLE INFORMATION

| ORMATION                                                                                   |                                          |                                                                                               |                                                                                                                                                                                                                                                                           |                                                                                                                                                                                                                                                                                                 |
|--------------------------------------------------------------------------------------------|------------------------------------------|-----------------------------------------------------------------------------------------------|---------------------------------------------------------------------------------------------------------------------------------------------------------------------------------------------------------------------------------------------------------------------------|-------------------------------------------------------------------------------------------------------------------------------------------------------------------------------------------------------------------------------------------------------------------------------------------------|
| v                                                                                          | CP453781                                 | VCP440532                                                                                     |                                                                                                                                                                                                                                                                           |                                                                                                                                                                                                                                                                                                 |
| 3                                                                                          | 1 May 2024                               | 17 Nov 2023                                                                                   |                                                                                                                                                                                                                                                                           |                                                                                                                                                                                                                                                                                                 |
| 2                                                                                          | 164                                      | 1147                                                                                          |                                                                                                                                                                                                                                                                           |                                                                                                                                                                                                                                                                                                 |
| 0                                                                                          |                                          | 0                                                                                             |                                                                                                                                                                                                                                                                           |                                                                                                                                                                                                                                                                                                 |
| С                                                                                          | hanged                                   | Changed                                                                                       |                                                                                                                                                                                                                                                                           |                                                                                                                                                                                                                                                                                                 |
| N                                                                                          | IORMAL                                   | NORMAL                                                                                        |                                                                                                                                                                                                                                                                           |                                                                                                                                                                                                                                                                                                 |
|                                                                                            |                                          |                                                                                               |                                                                                                                                                                                                                                                                           |                                                                                                                                                                                                                                                                                                 |
| Oll CONDITION         OIL CONDITION             @ 40°C         cSt         111         187 |                                          |                                                                                               |                                                                                                                                                                                                                                                                           |                                                                                                                                                                                                                                                                                                 |
| St                                                                                         | 111                                      | 187                                                                                           |                                                                                                                                                                                                                                                                           |                                                                                                                                                                                                                                                                                                 |
| TION                                                                                       |                                          |                                                                                               |                                                                                                                                                                                                                                                                           |                                                                                                                                                                                                                                                                                                 |
| %                                                                                          | NEG                                      | NEG                                                                                           |                                                                                                                                                                                                                                                                           |                                                                                                                                                                                                                                                                                                 |
| opm 🛛                                                                                      | 6                                        | 14                                                                                            |                                                                                                                                                                                                                                                                           |                                                                                                                                                                                                                                                                                                 |
| ppm                                                                                        | <1                                       | 2                                                                                             |                                                                                                                                                                                                                                                                           |                                                                                                                                                                                                                                                                                                 |
| opm                                                                                        | <b>_</b> <1                              | 0                                                                                             |                                                                                                                                                                                                                                                                           |                                                                                                                                                                                                                                                                                                 |
|                                                                                            | V<br>3<br>2<br>0<br>C<br>N<br>St<br>TION | VCP453781           31 May 2024           2164           0           Changed           NORMAL | VCP453781       VCP440532         31 May 2024       17 Nov 2023         2164       1147         0       0         Changed       Changed         NORMAL       NORMAL         N       111         St       111         6       NEG         0       144         10       144 | VCP453781       VCP440532          31 May 2024       17 Nov 2023          2164       1147          0       0          Changed       Changed          NORMAL       NORMAL          NORMAL       187          St       111       187          6       NEG       NEG          opm       6       14 |

| WFAR       | METALS |              |              |      |
|------------|--------|--------------|--------------|------|
| Iron       |        | 6            | 22           |      |
|            | ppm    | _            |              | <br> |
| Copper     | ppm    |              | 1            | <br> |
| Lead       | ppm    | <b></b> <1   | 0            | <br> |
| Tin        | ppm    | 0            | 0            | <br> |
| Aluminum   | ppm    | <b>1</b>     | 0            | <br> |
| Chromium   | ppm    |              | <1           | <br> |
| Molybdenum | ppm    | <b>  </b> <1 | <pre>1</pre> | <br> |
| Nickel     | ppm    |              | 0            | <br> |
| Titanium   | ppm    | <1           | 0            | <br> |
| Silver     | ppm    | 0            | 0            | <br> |
| Manganese  | ppm    | □<1          | 5            | <br> |
| Vanadium   | ppm    | 0            | 0            | <br> |

| ES  |                                 |                            |                                  |                                           |
|-----|---------------------------------|----------------------------|----------------------------------|-------------------------------------------|
| ppm | 0                               | 8                          |                                  |                                           |
| ppm |                                 | 0                          |                                  |                                           |
| ppm | 3                               | 8                          |                                  |                                           |
| ppm | <b>1383</b>                     | 1294                       |                                  |                                           |
| ppm | 0                               | 2                          |                                  |                                           |
| ppm | 321                             | 228                        |                                  |                                           |
|     | ppm<br>ppm<br>ppm<br>ppm<br>ppm | ppm     0       ppm     <1 | ppm     0     8       ppm     <1 | ppm       0       8          ppm       <1 |

#### Diagnosis

Resample at the next service interval to monitor.All component wear rates are normal. There is no indication of any contamination in the oil. The condition of the oil is acceptable for the time in service.